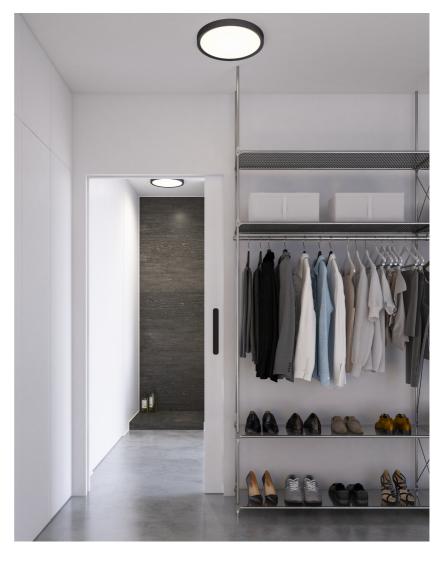

• Adjustable kelvin and lumen output • SMART use for dim, white or colour

Oja is an ultra slim ceiling panel light in a modern and simple design that is very easy to install and can be connected to Nordlux Smart Light using Bluetooth. With your chosen device you will have the ability to change the light from a warm white to a cool white.

. Adjust brightness, warmth and the colour of the light with the Smart app or remote control • Suitable for the bathroom (IP44) • 5-year LED guarantee

Liva is a round ceiling light with a streamlined and classic design. Create your own unique ambience by setting different colours for the backlight and the downward-facing light. Use the Nordlux Smart app on your smartphone or tablet to adjust the light from cool to warm white, choose a colour and dim the light. You can also add a Smart Remote Control to control your lights without using your smartphone.