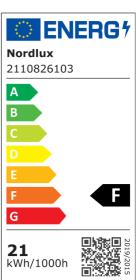

Brightness of light (Lumen): 2100 Colour temperature (Kelvin): 2700-6500 Ra-value: 80 Lifetime (hours): 25000

Beam angle (°): 120 Candela (cd) (for directional

lamp only): 0 Energy class: F Actual watt (W): 21