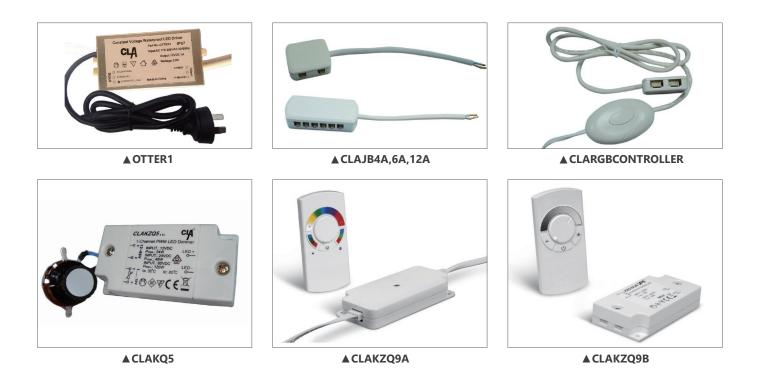

## **LED UTILITY LIGHT ACCESSORIES**

| CODE                           | DESCRIPTION                                                         | CARTON<br>QTY |
|--------------------------------|---------------------------------------------------------------------|---------------|
| OTTER1                         | DRIVER LED 12V DC C/VOLT 1-12W IP67 WP                              | 1             |
| CLAJB4A                        | 4-WAY JUNCTION BOX FOR SINGLE COLOUR LED UNDER BENCH UTILITY LIGHT  | 1             |
| CLAJB6A                        | 6-WAY JUNCTION BOX FOR SINGLE COLOUR LED UNDER BENCH UTILITY LIGHT  | 1             |
| CLAJB12A                       | 12-WAY JUNCTION BOX FOR SINGLE COLOUR LED UNDER BENCH UTILITY LIGHT | 1             |
| CLARGBCONTROLLER               | RGB CONTROLLER IN LINE WITH 4-WAY JUNCTION BOX                      | 1             |
| CLAKZQ9A                       | RGB LED RECEIVER & REMOTE CONTROLLER MAX.30W (1 FITTING ONLY)       | 1             |
| CLAKZQ5                        | SINGLE COLOUR LED DIMMER & KNOB SWITCH                              | 1             |
| CLAKZQ9B (incl. CLAKZQ9BCABLE) | SINGLE COLOUR LED RECEIVER & REMOTE MAX.15W                         | 1             |