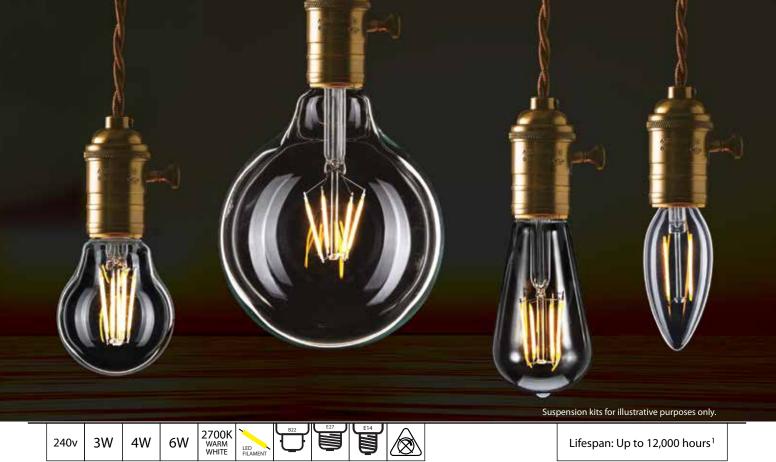

## **MOON BEAM** LED ANTIQUE FILAMENT STYLE GLOBES

Candle ST57 A60, G125

Ø35

Ø125

A colour temp of 2700K ensures vintage filament style warm color. This style globe is a filament style LED and uses the latest technology. They produce as much light as a standard 25W incandescent globe and are fantastic for atmospheric lighting, in a multi-globe pendant light, as well as discreet lighting.

| Code: | Style       | Wattage | Lumens | Base        | Dimmable | Size         |
|-------|-------------|---------|--------|-------------|----------|--------------|
| 18612 | A60 CLASSIC | 6W      | 600    | B22 BAYONET | NO       | Ø60 x 96mm   |
| 18614 | A60 CLASSIC | 6W      | 600    | E27 SCREW   | NO       | Ø60 x 96mm   |
| 18620 | ST64 PEAR   | 4W      | 400    | E27 SCREW   | NO       | Ø57 x 134mm  |
| 18616 | B35 CANDLE  | 3W      | 300    | E14 SCREW   | NO       | Ø35 x 99mm   |
| 18618 | G125 BALL   | 6W      | 600    | E27 SCREW   | NO       | Ø125 x 170mm |

<sup>1</sup> Actual life may vary depending on individual circumstances.

20