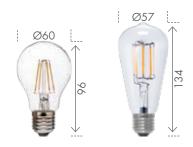

| Code: | Style       | Wattage | Lumens | Base        | Dimmable | Size         |
|-------|-------------|---------|--------|-------------|----------|--------------|
| 18612 | A60 CLASSIC | 6W      | 600    | B22 BAYONET | NO       | Ø60 x 96mm   |
| 18614 | A60 CLASSIC | 6W      | 600    | E27 SCREW   | NO       | Ø60 x 96mm   |
| 18620 | ST64 PEAR   | 4W      | 400    | E27 SCREW   | NO       | Ø57 x 134mm  |
| 18616 | B35 CANDLE  | 3W      | 300    | E14 SCREW   | NO       | Ø35 x 99mm   |
| 18618 | G125 BALL   | 6W      | 600    | E27 SCREW   | NO       | Ø125 x 170mm |