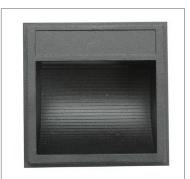

## SURFACE MOUNTED **LED WALL LIGHTS**

- Input voltage: 240V AC
- Wattage: 2.4W
- 12pcs SMD5050 LED chips
- Die cast aluminium matt black or silver
- Internal LED driver included
- Not suitable for dimming
- Mounting U bracket: 113x30mm

▲ CLA4136

▲ CLA4186

| CODE     | DESCRIPTION                          | TECHNICAL DATA |                |             |     | DIMENSIONS    |               |               |  |
|----------|--------------------------------------|----------------|----------------|-------------|-----|---------------|---------------|---------------|--|
|          |                                      | KELVIN<br>(K)  | LUMENS<br>(LM) | WATT<br>(W) | CRI | WIDTH<br>(mm) | DEPTH<br>(mm) | CARTON<br>QTY |  |
| CLA4136W | LED S/M WALL LIGHT MATT BLK SQ 3000K | 3000           | 170            | 2.4         | 75  | 120x120       | 60            | 1/20          |  |
| CLA4136C | LED S/M WALL LIGHT MATT BLK SQ 5000K | 5000           | 170            | 2.4         | 75  | 120x120       | 60            | 1/20          |  |
| CLA4186W | LED S/M WALL LIGHT SIL SQ 3000K      | 3000           | 170            | 2.4         | 75  | 120x120       | 60            | 1/20          |  |
| CLA4186C | LED S/M WALL LIGHT SIL SQ 5000K      | 5000           | 170            | 2.4         | 75  | 120x120       | 60            | 1/20          |  |