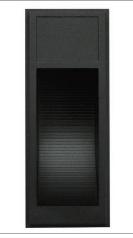

## SURFACE MOUNTED LED WALL LIGHTS

- Input voltage: 240V AC
- Wattage: 1.8W
- 9pcs SMD5050 LED chips
- Die cast aluminium matt black or silver •
- Internal LED driver included •
- Not suitable for dimming •
- Mounting u bracket: 225x30mm

▲ CLA4536

▲ CLA4586

| CODE     | DESCRIPTION                            | TECHNICAL DATA |                |             |     | DIMENSIONS     |               |               |  |
|----------|----------------------------------------|----------------|----------------|-------------|-----|----------------|---------------|---------------|--|
|          |                                        | KELVIN<br>(K)  | LUMENS<br>(LM) | WATT<br>(W) | CRI | HEIGHT<br>(mm) | WIDTH<br>(mm) | CARTON<br>QTY |  |
| CLA4536W | LED S/M WALL LIGHT MATT BLK RECT 3000K | 3000           | 130            | 1.8         | 75  | 210            | 82            | 1/20          |  |
| CLA4536C | LED S/M WALL LIGHT MATT BLK RECT 5000K | 5000           | 130            | 1.8         | 75  | 210            | 82            | 1/20          |  |
| CLA4586W | LED S/M WALL LIGHT SIL RECT 3000K      | 3000           | 130            | 1.8         | 75  | 210            | 82            | 1/20          |  |
| CLA4586C | LED S/M WALL LIGHT SIL RECT 5000K      | 5000           | 130            | 1.8         | 75  | 210            | 82            | 1/20          |  |