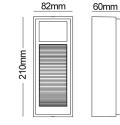

▲ CLA4536

▲ CLA4586

| CODE     | DESCRIPTION                            | TECHNICAL DATA |                |             |     | DIMENSIONS     |               |               |  |
|----------|----------------------------------------|----------------|----------------|-------------|-----|----------------|---------------|---------------|--|
|          |                                        | KELVIN<br>(K)  | LUMENS<br>(LM) | WATT<br>(W) | CRI | HEIGHT<br>(mm) | WIDTH<br>(mm) | CARTON<br>QTY |  |
| CLA4536W | LED S/M WALL LIGHT MATT BLK RECT 3000K | 3000           | 130            | 1.8         | 75  | 210            | 82            | 1/20          |  |
| CLA4536C | LED S/M WALL LIGHT MATT BLK RECT 5000K | 5000           | 130            | 1.8         | 75  | 210            | 82            | 1/20          |  |
| CLA4586W | LED S/M WALL LIGHT SIL RECT 3000K      | 3000           | 130            | 1.8         | 75  | 210            | 82            | 1/20          |  |
| CLA4586C | LED S/M WALL LIGHT SIL RECT 5000K      | 5000           | 130            | 1.8         | 75  | 210            | 82            | 1/20          |  |