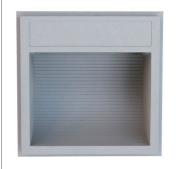

## SURFACE MOUNTED **LED WALL LIGHTS**

- Input voltage: 240V AC
- Wattage: 2.4W
- 12pcs SMD5050 LED chips
- Die cast aluminium matt black or silver
- Internal LED driver included
- Not suitable for dimming
- Mounting U bracket: 113x30mm

▲ CLA4136

▲ CLA4186

| CODE     | DESCRIPTION                          | TECHNICAL DATA |                |             |     | DIMENSIONS    |               |               |  |
|----------|--------------------------------------|----------------|----------------|-------------|-----|---------------|---------------|---------------|--|
|          |                                      | KELVIN<br>(K)  | LUMENS<br>(LM) | WATT<br>(W) | CRI | WIDTH<br>(mm) | DEPTH<br>(mm) | CARTON<br>QTY |  |
| CLA4136W | LED S/M WALL LIGHT MATT BLK SQ 3000K | 3000           | 170            | 2.4         | 75  | 120x120       | 60            | 1/20          |  |
| CLA4136C | LED S/M WALL LIGHT MATT BLK SQ 5000K | 5000           | 170            | 2.4         | 75  | 120x120       | 60            | 1/20          |  |
| CLA4186W | LED S/M WALL LIGHT SIL SQ 3000K      | 3000           | 170            | 2.4         | 75  | 120x120       | 60            | 1/20          |  |
| CLA4186C | LED S/M WALL LIGHT SIL SQ 5000K      | 5000           | 170            | 2.4         | 75  | 120x120       | 60            | 1/20          |  |