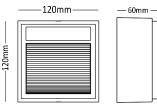

▲ CLA4136

▲ CLA4186

| CODE     | DESCRIPTION                          | TECHNICAL DATA |                |             |     | DIMENSIONS    |               |               |  |
|----------|--------------------------------------|----------------|----------------|-------------|-----|---------------|---------------|---------------|--|
|          |                                      | KELVIN<br>(K)  | LUMENS<br>(LM) | WATT<br>(W) | CRI | WIDTH<br>(mm) | DEPTH<br>(mm) | CARTON<br>QTY |  |
| CLA4136W | LED S/M WALL LIGHT MATT BLK SQ 3000K | 3000           | 170            | 2.4         | 75  | 120x120       | 60            | 1/20          |  |
| CLA4136C | LED S/M WALL LIGHT MATT BLK SQ 5000K | 5000           | 170            | 2.4         | 75  | 120x120       | 60            | 1/20          |  |
| CLA4186W | LED S/M WALL LIGHT SIL SQ 3000K      | 3000           | 170            | 2.4         | 75  | 120x120       | 60            | 1/20          |  |
| CLA4186C | LED S/M WALL LIGHT SIL SQ 5000K      | 5000           | 170            | 2.4         | 75  | 120x120       | 60            | 1/20          |  |