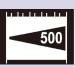

## **CODE: LED10COUGARTCH**

- LED 780 Lumens brightness with **500m** range
- Wattage: 10W
- 1x18650 Li-ion rechargeable battery
- Product size: 186 x 48 x 27mm
- Weight: 195g
- · Aeronautical aluminium alloy
- IP65 waterproof
- Battery running time up to 1.5 hours