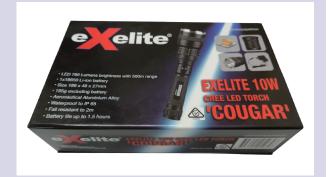

## **CODE: LED10COUGARTCH**

- LED 780 Lumens brightness with **500m** range
- Wattage: 10W
- 1x18650 Li-ion rechargeable battery
- Product size: 186 x 48 x 27mm
- Weight: 195g
- · Aeronautical aluminium alloy
- IP65 waterproof
- Battery running time up to 1.5 hours