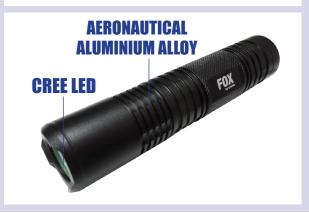

## EXELITE LED RECHARGEABLE TORCHES

- LED 780 Lumens brightness with 200m range
- Wattage: 10W
- 1x18650 Li-ion rechargeable battery
- Product size: 124.5 x 26.5 x 26.5mm
- · Weight: 95g
- Aeronautical aluminium alloy
- IP65 waterproof
- Battery running time up to 1.5 hours

## **CODE: LED10COUGARTCH**

- LED 780 Lumens brightness with **500m** range
- Wattage: 10W
- 1x18650 Li-ion rechargeable battery
- Product size: 186 x 48 x 27mm
- Weight: 195g
- · Aeronautical aluminium alloy
- IP65 waterproof
- Battery running time up to 1.5 hours