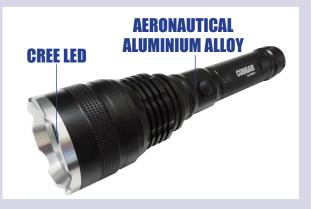

## EXELITE LED RECHARGEABLE TORCHES

- LED 780 Lumens brightness with 200m range
- Wattage: 10W
- 1x18650 Li-ion rechargeable battery
- Product size: 124.5 x 26.5 x 26.5mm
- · Weight: 95g
- Aeronautical aluminium alloy
- IP65 waterproof
- Battery running time up to 1.5 hours

## **CODE: LED10COUGARTCH**

- LED 780 Lumens brightness with **500m** range
- Wattage: 10W
- 1x18650 Li-ion rechargeable battery
- Product size: 186 x 48 x 27mm
- Weight: 195g
- · Aeronautical aluminium alloy
- IP65 waterproof
- Battery running time up to 1.5 hours