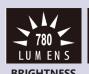

## EXELITE LED RECHARGEABLE TORCHES

- LED 780 Lumens brightness with 200m range
- Wattage: 10W
- 1x18650 Li-ion rechargeable battery
- Product size: 124.5 x 26.5 x 26.5mm
- · Weight: 95g
- Aeronautical aluminium alloy
- IP65 waterproof
- Battery running time up to 1.5 hours