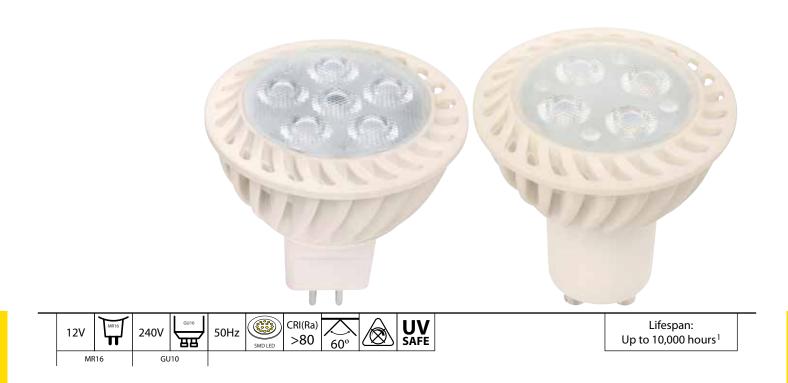

Brilliant's MR16 & GU10 LED Globes are an excellent cost efficient and energy saving, lighting option. Our globes give an output of 300 to 400 lumens, with a 60 degree beam spread to light up your room. Available in either a soft and inviting warm white or crisp and clear cool white.

LED globes are an ideal retro-fit solution as they are highly efficient. With an average life of 10,000 hours, they are long lasting and save you money, because you will buy replacements less often. When turned on, LED's achieve full brightness immediately and radiate very little heat, so they do not cause damage to sensitive objects or fabrics.

| Code: | Wattage | Lumens | Colour Temp      | Base  | Dimmable | Size       |
|-------|---------|--------|------------------|-------|----------|------------|
| 20963 | 4W      | 300    | 3000K WARM WHITE | GU10  | NO       | Ø50 x 54mm |
| 20964 | 4W      | 300    | 4200K COOL WHITE | GU10  | NO       | Ø50 x 54mm |
| 20965 | 5W      | 400    | 3000K WARM WHITE | GU5.3 | NO       | Ø50 x 50mm |
| 20966 | 5W      | 400    | 4000K COOL WHITE | GU5.3 | NO       | Ø50 x 50mm |