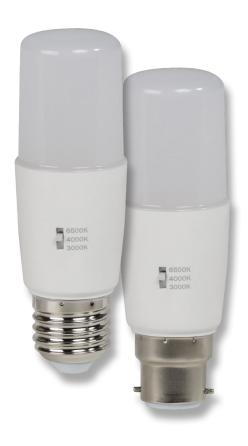

## Description

8W 240V globe, T40 Tubular shape, with a 220° wide beam for better light projection. Tricolour switchable: choose between Warm White 3000K, Neutral White 4000K, or White 6500K colour temperatures with the flick of a dip switch. Available in E27 and B22 lamp base options. Ideal for replacement globes for ceiling fan lights as well as suitable outdoor wall lights and bollard lights.

## Diagrams / Additional

| Item No.     | Var   | iant  | CCT  |
|--------------|-------|-------|------|
| Item No.     | E27   | B22   | CCI  |
| KEY-T40-TRIO | 65118 | 65120 | TRIO |