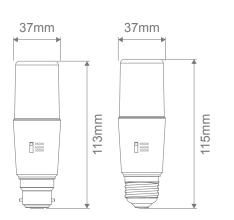

## Diagrams / Additional

| Item No.     | Var   | iant  | CCT  |
|--------------|-------|-------|------|
| Item No.     | E27   | B22   | CCI  |
| KEY-T40-TRIO | 65118 | 65120 | TRIO |