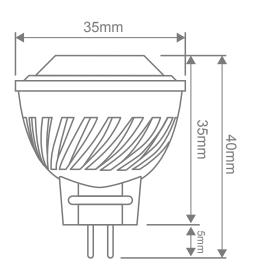

## Description

3W 12V globe, MR11 shape, with a 38° beam for better light projection. Available in single colour Warm White 3000K or White 6000K colour temperature options. Requires 12V DC Constant Voltage LED Driver.

## Specification Features

| Input Voltage:                                | 12V AC/DC*               |  |
|-----------------------------------------------|--------------------------|--|
| Power (W):                                    | 3W                       |  |
| IP rating (IP):                               | IP54                     |  |
| Lumens (lm):                                  | Warm White 3000K - 300lm |  |
|                                               | White 6000K - 300lm      |  |
| CCT:                                          | 3000K-6000K              |  |
| CRI:                                          | ≥80                      |  |
| Dimmable                                      | No                       |  |
| Beam angle (°):                               | 38°                      |  |
| Lifespan (hrs):                               | 35,000hrs                |  |
| *12V DC Constant Voltage LED Driver required. |                          |  |