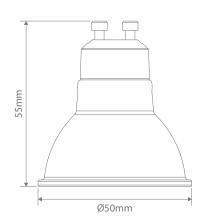

## Diagrams / Additional

| Item No.       | Variant | CCT   |
|----------------|---------|-------|
| KEY-GU10-GLASS | 65096   | 3000K |
|                | 65098   | 5000K |