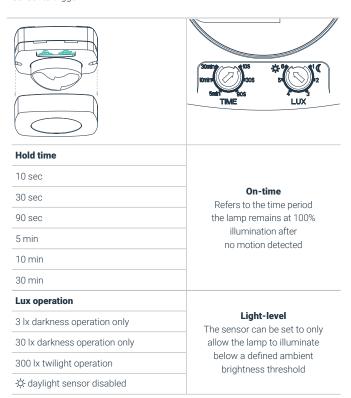

## Configuration

Detach the cover to access the rotary dials. By adjusting the rotary dials the sensor can be precisely set for each specific application.

Daylight The lamp works always, even during daylight Twilight The lamp works only in twilight and darkness Darkness The lamp works only in darkness

**Note** When testing in daylight the lux rotary dial must be set to maximum for the sensor to trigger.

zencontrol.com @ zencontrol