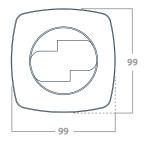

ct flush mount design
- Switching capacity max. 2000 W
- Passive infra-red motion sensor (PIR)



## Time delay

Adjustable time delay 10 sec - 30 min



#### High ceiling

Suitable for mounting on high ceilings



## Motion detection

Detection range 360° max. range 4 x 20 m



## Dusk detection

Control based on ambient light and motion detection

# **ZENCONTIOL** Indoor surface mount PIR sensors **datasheet**



## **Product range**

| Order code    | Description                              |  |
|---------------|------------------------------------------|--|
| zc-pir-sm-20m | PIR sensor 4 x 20 m, surface mount, IP20 |  |

#### Features

- PC UV stabilised material
- Compact flush mount design
- Switching capacity max. 2000 W
- Passive infra-red motion sensor (PIR)

### **Dimensions**





Mounting centers 82 mm

## **Specifications**

| Sensors                       | PIR, ambient light                         |
|-------------------------------|--------------------------------------------|
| Supply voltage                | 230 V ~ 50 Hz                              |
| Output load                   | 2000 W resistive & 1000 W inductive &      |
| Operating temperature         | -20 to 40°C                                |
| Field of view                 | 360°                                       |
| Detection area                | Max. 4 x 20 m (<24 °C)                     |
| <b>Detection motion speed</b> | 0.6 - 1.5 m/s                              |
| Time delay                    | Min. 10 sec ± 3 sec<br>Max. 30 min ± 2 min |
| Ambient light                 | < 3