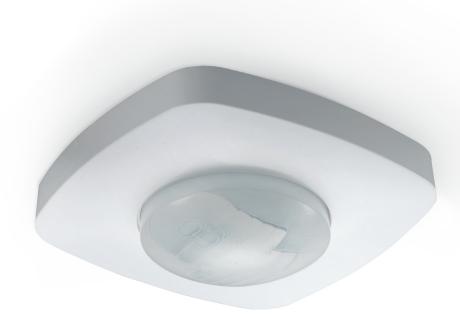

## **ZENCONTIOL** Indoor surface mount PIR sensors **datasheet**

#### Features

- PC UV stabilised material
- Compact flush mount design
- Switching capacity max. 2000 W
- Passive infra-red motion sensor (PIR)