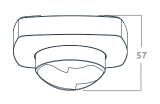

flush mount design
- Switching capacity max. 2000 W
- Passive infra-red motion sensor (PIR)



## Time delay

Adjustable time delay 10 sec - 30 min



#### High ceiling

Suitable for mounting on high ceilings



## Motion detection

Detection range 360° max. range 4 x 20 m



## Dusk detection

Control based on ambient light and motion detection

# **ZENCONTIOL** Indoor surface mount PIR sensors **datasheet**



## **Product range**

| Order code    | Description                              |  |
|---------------|------------------------------------------|--|
| zc-pir-sm-20m | PIR sensor 4 x 20 m, surface mount, IP20 |  |

#### Features

- PC UV stabilised material
- Compact flush mount design
- Switching capacity max. 2000 W
- Passive infra-red motion sensor (PIR)

### **Dimensions**





Mounting centers 82 mm

## **Specifications**

| Sensors                       | PIR, ambient light                         |
|-------------------------------|--------------------------------------------|
| Supply voltage                | 230 V ~ 50 Hz                              |
| Output load                   | 2000 W resistive & 1000 W inductive &      |
| Operating temperature         | -20 to 40°C                                |
| Field of view                 | 360°                                       |
| Detection area                | Max. 4 x 20 m (<24 °C)                     |
| <b>Detection motion speed</b> | 0.6 - 1.5 m/s                              |
| Time delay                    | Min. 10 sec ± 3 sec<br>Max. 30 min ± 2 min |
| Ambient light                 | < 3 -