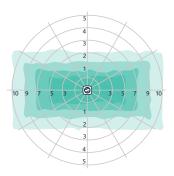

## **Detection pattern**

| Scale | Mounting height | Detection area |
|-------|-----------------|----------------|
|       | 4 m             | 10 x 2 m       |
|       | 6 m             | 12 x 2.5 m     |
|       | 8 m             | 16 x 3 m       |
|       | 10 m            | 20 x 4 m       |