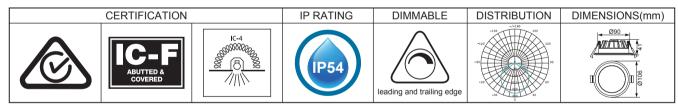

#### **FEATURES**

- · Die-cast aluminium heat sink
- High efficiency SMD chips
- · Constant current driver
- · Opal polycarbonate diffuser
- · IP54 weatherproof
- IC-F and IC-4 Rating. May be installed under ceiling insulation

#### **DIMMING OPTIONS**

- · Trailing and Leading Edge
- Universal