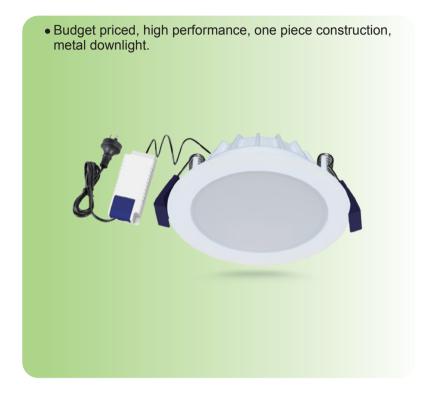

# **Impulse Downlight**

Metal Flush Downlight 90mm Cutout

#### **FEATURES**

- · Die-cast aluminium heat sink
- High efficiency SMD chips
- · Constant current driver
- · Opal polycarbonate diffuser
- · IP54 weatherproof
- IC-F and IC-4 Rating. May be installed under ceiling insulation

#### **INCLUDES**

- · Fixed head LED downlight
- · Dimmable LED driver
- · 1.2 m flex and plug