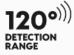

## **Specifications**

IP66 Passive Infrared Sensor

White & Black

Rated Load: Max 2,000W (Incandescent)

Max 1,000W (Energy Saving Lamp)

Adjustable Sensor head

Detection: 120 degree wide, up to 18 meters distance