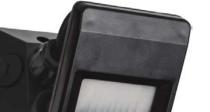

## **IP66 Sensor**

## Indoor/Outdoor Infrared Motion Sensor

## **Specifications**

IP66 Passive Infrared Sensor

White & Black

Rated Load: Max 2,000W (Incandescent)

Max 1,000W (Energy Saving Lamp)

Adjustable Sensor head

Detection: 120 degree wide, up to 18 meters distance