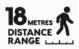

## **Specifications**

IP66 Passive Infrared Sensor

White & Black

Rated Load: Max 2,000W (Incandescent)

Max 1,000W (Energy Saving Lamp)

Adjustable Sensor head

Detection: 120 degree wide, up to 18 meters distance