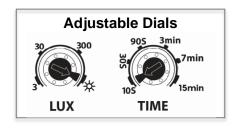

### **Specifications**

IP65 Passive Infrared Sensor White Adjustable Head Rated Load: Max 1200W (Incandescent) Max 300W (Energy Saving Lamp) 180 Degree Detection Range up to 12 meters 10 Second to 15 minute Adjustable Time Delay Adjustable Lux Sensitivity With Override Function

### Dimensions

80x51xExt120mm Installation Height: 1.5m - 3.5m

| Adjustable Dials |      |                          |
|------------------|------|--------------------------|
| 30,000           |      | 905 3min<br>50 105 12min |
| LUX              | SENS | TIME                     |