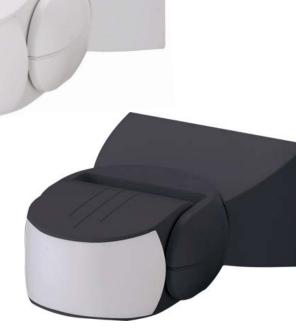

### Dimensions

80x51xExt120mm Installation Height: 1.8m - 2.5m

| Model No.  | Description     | Colour |
|------------|-----------------|--------|
| XSEN003PIR | IP65 PIR Sensor | White  |

Mercator Pty Ltd. Create. Inspire. Innovate. Head Office: 88-100 Kyabram St, Coolaroo, VIC 3048. mercator@mercator.com.au