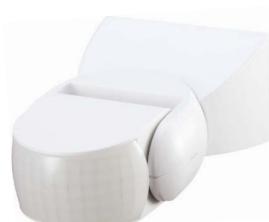

### **Specifications**

IP65 Passive Infrared Sensor White Adjustable Head Rated Load: Max 1200W (Incandescent) Max 300W (Energy Saving Lamp) 180 Degree Detection Range up to 12 meters 10 Second to 15 minute Adjustable Time Delay Adjustable Lux Sensitivity With Override Function

### Dimensions

80x51xExt120mm Installation Height: 1.8m - 2.5m

| Model No.  | Description     | Colour |
|------------|-----------------|--------|
| XSEN003PIR | IP65 PIR Sensor | White  |

Mercator Pty Ltd. Create. Inspire. Innovate. Head Office: 88-100 Kyabram St, Coolaroo, VIC 3048. mercator@mercator.com.au