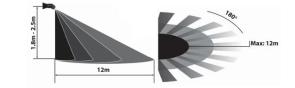

### **Specifications**

IP65 Passive Infrared Sensor White Adjustable Head Rated Load: Max 1200W (Incandescent) Max 300W (Energy Saving Lamp) 180 Degree Detection Range up to 12 meters 10 Second to 15 minute Adjustable Time Delay Adjustable Lux Sensitivity With Override Function

### Dimensions

80x51xExt120mm Installation Height: 1.8m - 2.5m

| Model No.  | Description     | Colour |
|------------|-----------------|--------|
| XSEN003PIR | IP65 PIR Sensor | White  |

Mercator Pty Ltd. Create. Inspire. Innovate. Head Office: 88-100 Kyabram St, Coolaroo, VIC 3048. mercator@mercator.com.au