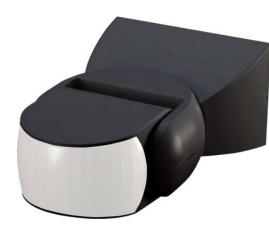

#### **Specifications**

IP65 Microwave Sensor White Adjustable Head Rated Load: Max 1200W (Incandescent) Max 700W (Energy Saving Lamp) 180 Degree Detection Between 5-15 Metres 10 Second to 12 minute Adjustable Time Delay Adjustable Lux Sensitivity

| Model No. | Description           | Colour |
|-----------|-----------------------|--------|
| XSEN003MW | IP65 Microwave Sensor | White  |

Mercator Pty Ltd. Create. Inspire. Innovate. Head Office: 88-100 Kyabram St, Coolaroo, VIC 3048. mercator@mercator.com.au