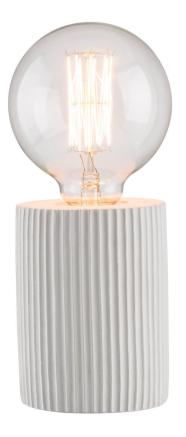

### **Specifications**

Ribbed concrete table lamp

Matt finish ribbed concrete base Black fabric cord with black cord line switch

#### Available in:

- Dusk pink ribbed concrete
- · White ribbed concrete

#### **Dimensions**

Table:

Shade: D8.5 x H12cm Pack size qty: 2 Unit Carton: 12x12x23cm

Outer: 26.5x14x26cm

NB: It is recommended to use a LED globe to a maximum of 10W, as the globe is fully exposed.

| Model No.  | Description       | Colour | Globe           |
|------------|-------------------|--------|-----------------|
| MTBL025WHT | Ribbed Table Lamp | WHT    | E27 Max 10W LED |
| MTBL025PNK | Ribbed Table Lamp | PNK    | E27 Max 10W LED |