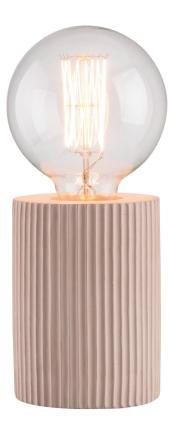

### **Specifications**

Ribbed concrete table lamp

Matt finish ribbed concrete base Black fabric cord with black cord line switch

#### Available in:

- Dusk pink ribbed concrete
- · White ribbed concrete

#### **Dimensions**

Table:

Shade: D8.5 x H12cm Pack size qty: 2 Unit Carton: 12x12x23cm

Outer: 26.5x14x26cm

NB: It is recommended to use a LED globe to a maximum of 10W, as the globe is fully exposed.

| Model No.  | Description       | Colour | Globe           |
|------------|-------------------|--------|-----------------|
| MTBL025WHT | Ribbed Table Lamp | WHT    | E27 Max 10W LED |
| MTBL025PNK | Ribbed Table Lamp | PNK    | E27 Max 10W LED |