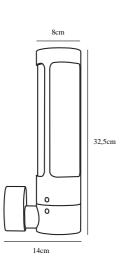

## nordlux®

77479938

Voltage (V): 230 Volt IP degree: IP44 Maximum bulb wattage (W): 8W Class (Class 1, Class 2, Class 3): Class 1 (Earth contact) Bulb base: GU10 Parallel connection: True

Primary material: Corten Secondary material: Plastic Suitable for Seaside: True Colour: Corten Height (cm): 32.5 Lenght (cm): 14