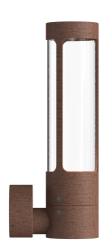

## HELIX | WALL LIGHT | CORTEN

## Parallel connection possible • Durable material that is well-suited for harsh weather • 15-year guarantee on extensive corrosion

Helix illuminates outdoor areas with its distinctive design. The screws are visible, and the finish exudes raw confidence. The actual light bulb is hidden from the eye. It comes from below and ensures indirect lighting, which is evenly distributed in the top part of the light. Design by Bønnelycke MDD.