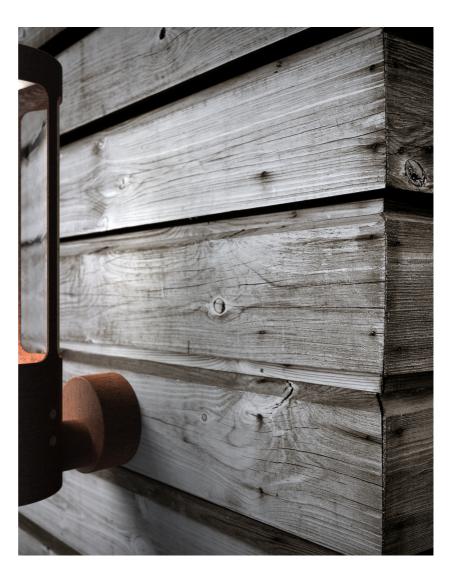

## Parallel connection possible • Durable material that is well-suited for harsh weather • 15-year guarantee on extensive corrosion

Helix illuminates outdoor areas with its distinctive design. The screws are visible, and the finish exudes raw confidence. The actual light bulb is hidden from the eye. It comes from below and ensures indirect lighting, which is evenly distributed in the top part of the light. Design by Bønnelycke MDD.