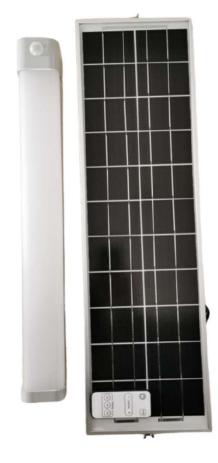

## Helios

## **Solar LED Batten with PIR Sensor & Remote Control**

## **Specifications**

- > Solar batten light with remote control
- > IP65 Weather resistance
- ➤ Color temperature 6500K
- > 110 beam angle
- > 18W Solar panel with 4m connection wire
- > Average 8hr working time with 12hr charging time
- > PIR sensor with remote control: brightness, on/off, timer

## **Dimensions**

18W Batten: L600mmx W71.5mmx H73.5mm

Solar Panel: L665mm x W170mm

Pack size qty: 1

| Wattage     | 18W                  |
|-------------|----------------------|
| Colour Temp | 6500K                |
| Lumens      | 1850lm               |
| Dimmable    | No                   |
| Battey      | 18650/2S6P/12Ah/7.4V |

| Model No. | Description                                    | Colour | Globe              |  |
|-----------|------------------------------------------------|--------|--------------------|--|
| MSL2520   | Helios 1850lm solar batten with remote control | WHT    | 18W LED,<br>1850lm |  |