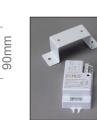

## Diagrams / Additional

Installation:

1263mm

Surface mounted or suspended

Internal ON/Off Sensor

Dimmable Sensor