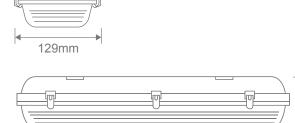

## Diagrams / Additional

Installation:

1263mm

Surface mounted or suspended

Internal ON/Off Sensor

Dimmable Sensor