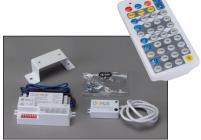

|  | Item No.                 | Variant |                |             | ССТ  |
|--|--------------------------|---------|----------------|-------------|------|
|  |                          | Non-Dim | On/Off Sensor* | Dim Sensor* | CCI  |
|  | HYDRO-120                | 66017   | 66025          | 66026       | TRIO |
|  | *Remote Control Required |         |                |             |      |

## Diagrams / Additional

Installation:

1263mm

Surface mounted or suspended

Internal ON/Off Sensor

Dimmable Sensor