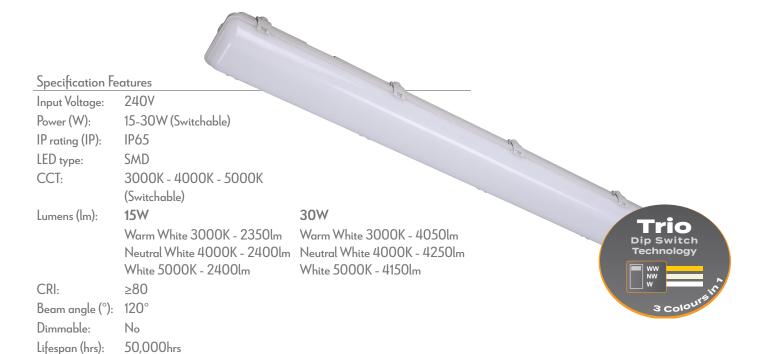

## Description

The HYDRO LED Weatherproof Batten series is a direct replacement to traditional T8 and T5 Fluorescent battens. Custom designed to colour match concrete ceilings, and incorporating a "quick fix" solution to allow for ease and speed of installation. Constructed from high-quality and high impact resistant polycarbonate, with a high transparency frosted polycarbonate diffuser. Available in 600mm and 1200mm lengths, as well as Tricolour switchable: choose between Warm White 3000K, Neutral White 4000K, or White 5000K colour temperatures with the flick of a dip switch. Suitable for domestic applications such as underground basements, garages, and outdoor areas. Also commercially for underground carparks. Choose between supplied grey plastic clips or attached Stainless Steel clips depending on your installation preference.