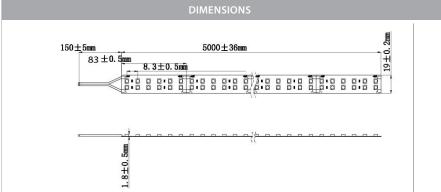

## PRODUCT SPECIFICATIONS

Watts Per Metre: 32.6w Input Voltage: 24v DC Colour Temp: 4000k

**CRI:** >80

Beam Angle: 120°

IP Rating: IP20

Size: 19mm x 2mm

**PCB:** 3oz

**Dimmable:** Yes

LED Chip Type: 2835

**LED Chips Per Metre:** 168 LED'S

**Lumens Per Metre\*:** 3750lm **Maximum Length:** 5000mm

Cutting Increments: Every 83mm

Wiring: Parallel

**Mounting:** Aluminium Profile or Heat Sink