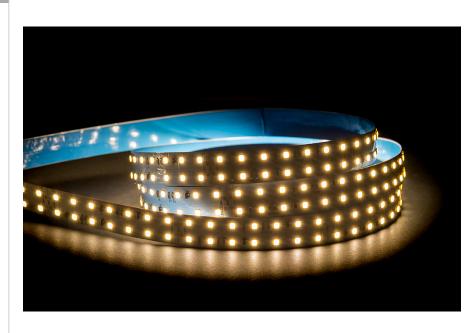

## 32.6w IP20 24v DC 4000K LED Strip

## PRODUCT SPECIFICATIONS

Watts Per Metre: 32.6w Input Voltage: 24v DC Colour Temp: 4000k

**CRI:** >80

Beam Angle: 120°

IP Rating: IP20

Size: 19mm x 2mm

**PCB:** 3oz

**Dimmable:** Yes

LED Chip Type: 2835

**LED Chips Per Metre:** 168 LED'S

**Lumens Per Metre\*:** 3750lm **Maximum Length:** 5000mm

Cutting Increments: Every 83mm

Wiring: Parallel

**Mounting:** Aluminium Profile or Heat Sink