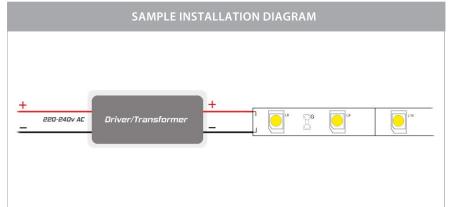

## PRODUCT SPECIFICATIONS

Watts Per Metre: 32.6w Input Voltage: 24v DC Colour Temp: 4000k

**CRI:** >80

Beam Angle: 120°

IP Rating: IP20

Size: 19mm x 2mm

**PCB:** 3oz

**Dimmable:** Yes

## **Product Ordering**

\* Lumens measured @ source

\*\*See Warranty Terms and Conditions for more information

Must be used with a suitable 24v DC LED Driver

For more information contact Havit Lighting

ADDRESS: 143 Beauchamp Road Matraville NSW 2036