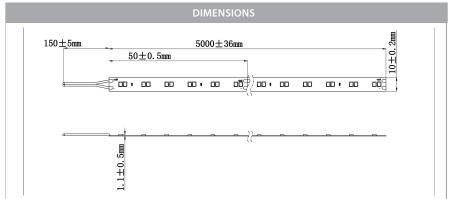

LED Chip Type: 2835

LED Chips Per Metre: 120 LED'S Lumens Per Metre\*: 1560lm Maximum Length: 5000mm

Cutting Increments: Every 25mm

Wiring: Parallel

**Mounting:** Aluminium Profile or Heat Sink

Warranty: 2 Years Replacement\*\*