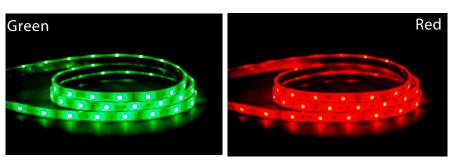

## 7.2w IP67 12v DC RGB LED Strip

## PRODUCT SPECIFICATIONS

Watts Per Metre: 7.2w Input Voltage: 12v DC

Colour Temp: RGB (Red, Green, Blue)

**CRI:** >80

Beam Angle: 120°
IP Rating: IP67

Size: 14mm x 6mm (Including End Caps

**PCB:** 3oz

**Dimmable:** Yes