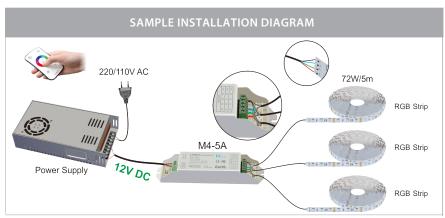

## 7.2w IP67 12v DC RGB LED Strip



## PRODUCT SPECIFICATIONS

Watts Per Metre: 7.2w Input Voltage: 12v DC

Colour Temp: RGB (Red, Green, Blue)

**CRI:** >80

Beam Angle: 120°
IP Rating: IP67

Size: 14mm x 6mm (Including End Caps

**PCB:** 3oz

**Dimmable:** Yes

LED Chip Type: 5050

LED Chips Per Metre: 30 LED'S Lumens Per Metre: 585Im (white) Maximum Length: 5000mm

**Cutting Increments:** Every 100mm

Wiring: Parallel

**Mounting:** Aluminium Profile or Heat Sink

Warranty: 2 Years Replacement\*\*











## **Product Ordering**







\* Lumens measured @ source

\*\*See Warranty Terms and Conditions for more information

ADDRESS: 143 Beauchamp Road Matraville NSW 2036 Australia Tel: 02 9381 8300 Fax: 02 9666 8881 Email: sales@havit.com.au web: www.havit.com.au