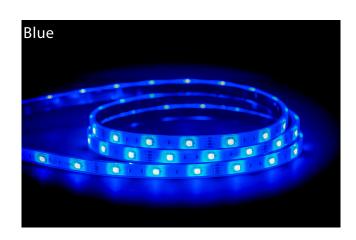

## 7.2w IP67 12v DC RGB LED Strip

## PRODUCT SPECIFICATIONS

Watts Per Metre: 7.2w Input Voltage: 12v DC

Colour Temp: RGB (Red, Green, Blue)

**CRI:** >80

Beam Angle: 120°
IP Rating: IP67

Size: 14mm x 6mm (Including End Caps

**PCB:** 3oz

**Dimmable:** Yes