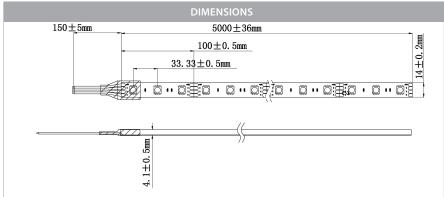

LED Chip Type: 5050

LED Chips Per Metre: 30 LED'S Lumens Per Metre: 585Im (white) Maximum Length: 5000mm

**Cutting Increments:** Every 100mm

Wiring: Parallel

**Mounting:** Aluminium Profile or Heat Sink

Warranty: 2 Years Replacement\*\*