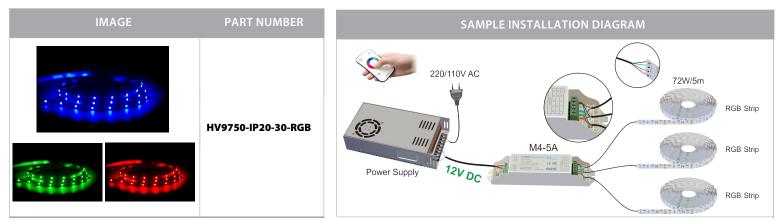

## **Product Ordering**

\* Lumens measured @ source

Must be used with a suitable 12v DC LED Driver + RGB Controller