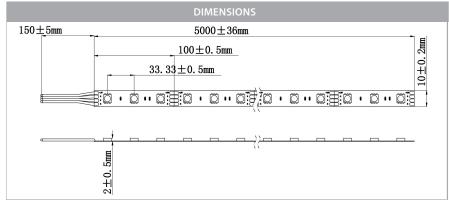

## PRODUCT SPECIFICATIONS

Watts Per Metre: 7.2w Input Voltage: 12v DC Colour Temp: RGB (Red, Green, Blue) **CRI:** >80 Beam Angle: 120° IP Rating: IP20 Size: 10mm x 2mm **PCB:** 3oz **Dimmable:** Yes LED Chip Type: 5050 LED Chips Per Metre: 30 LED'S Lumens Per Metre: 585lm (white) Maximum Length: 5000mm Cutting Increments: Every 100mm Wiring: Parallel Mounting: Aluminium Profile or Heat Sink Warranty: 2 Years Replacement\*\*