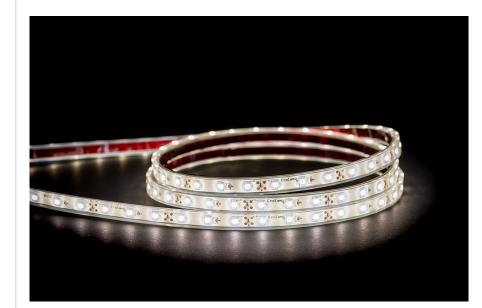

## 4.8w IP67 12v DC 5500K LED Strip

## PRODUCT SPECIFICATIONS

Watts Per Metre: 4.8w Input Voltage: 12v DC Colour Temp: 5500k **CRI:** >80 Beam Angle: 120° IP Rating: IP67 Size: 12mm x 6mm (Including End Caps) **PCB:** 3oz Dimmable: Yes LED Chip Type: 3528 LED Chips Per Metre: 60 LED'S Lumens Per Metre\*: 430lm Maximum Length: 5000mm Cutting Increments: Every 50mm Wiring: Parallel **Mounting:** Aluminium Profile or Heat Sink Warranty: 2 Years Replacement\*\*