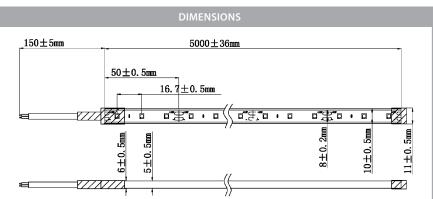

## PRODUCT SPECIFICATIONS

Watts Per Metre: 4.8w Input Voltage: 12v DC Colour Temp: 5500k **CRI:** >80 Beam Angle: 120° IP Rating: IP67 Size: 12mm x 6mm (Including End Caps) **PCB:** 3oz Dimmable: Yes LED Chip Type: 3528 LED Chips Per Metre: 60 LED'S Lumens Per Metre\*: 430lm Maximum Length: 5000mm Cutting Increments: Every 50mm Wiring: Parallel **Mounting:** Aluminium Profile or Heat Sink Warranty: 2 Years Replacement\*\*