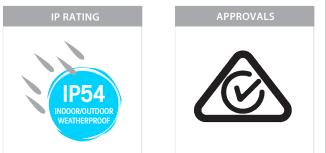

### PRODUCT SPECIFICATIONS

Watts Per Metre: 4.8w Input Voltage: 12v DC Colour Temp: 4000k **CRI:** >80 Beam Angle: 120° IP Rating: IP54 Size: 8mm x 3mm **PCB:** 3oz Dimmable: Yes LED Chip Type: 3528 LED Chips Per Metre: 60 LED'S Lumens Per Metre\*: 410lm Maximum Length: 5000mm Cutting Increments: Every 50mm Wiring: Parallel Mounting: Aluminium Profile or Heat Sink Warranty: 2 Years Replacement\*\*