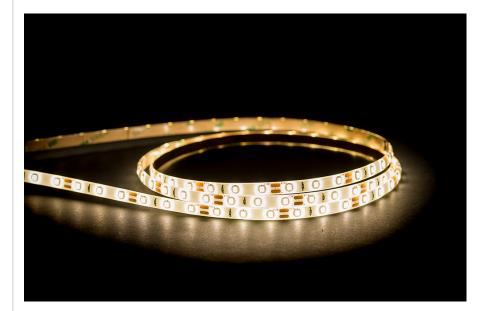

# 4.8w IP54 12v DC 4000K LED Strip

### PRODUCT SPECIFICATIONS

Watts Per Metre: 4.8w Input Voltage: 12v DC Colour Temp: 4000k **CRI:** >80 Beam Angle: 120° IP Rating: IP54 Size: 8mm x 3mm **PCB:** 3oz Dimmable: Yes LED Chip Type: 3528 LED Chips Per Metre: 60 LED'S Lumens Per Metre\*: 410lm Maximum Length: 5000mm Cutting Increments: Every 50mm Wiring: Parallel Mounting: Aluminium Profile or Heat Sink Warranty: 2 Years Replacement\*\*