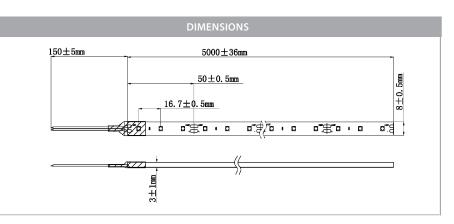

### PRODUCT SPECIFICATIONS

Watts Per Metre: 4.8w Input Voltage: 12v DC Colour Temp: 4000k **CRI:** >80 Beam Angle: 120° IP Rating: IP54 Size: 8mm x 3mm **PCB:** 3oz Dimmable: Yes LED Chip Type: 3528 LED Chips Per Metre: 60 LED'S Lumens Per Metre\*: 410lm Maximum Length: 5000mm Cutting Increments: Every 50mm Wiring: Parallel Mounting: Aluminium Profile or Heat Sink Warranty: 2 Years Replacement\*\*