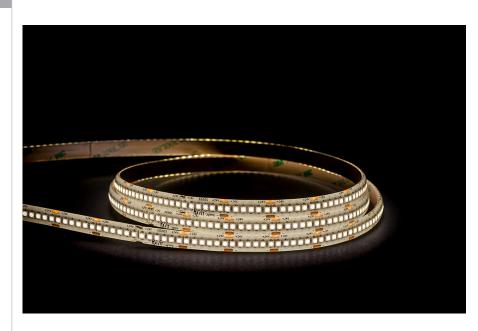

## 19.2w IP54 24v DC 4000K LED Strip

## PRODUCT SPECIFICATIONS

Watts Per Metre: 19.2w Input Voltage: 24v DC Colour Temp: 4000k

**CRI:** >80

Beam Angle: 120°

**IP Rating: IP54** 

Size: 10mm x 3mm

**PCB:** 3oz

**Dimmable:** Yes

LED Chip Type: 3528

**LED Chips Per Metre:** 240 LED'S

Lumens Per Metre\*: 1640lm

Maximum Length: 5000mm

Cutting Increments: Every 25mm

Wiring: Parallel

**Mounting:** Aluminium Profile or Heat Sink

Warranty: 2 Years Replacement\*\*