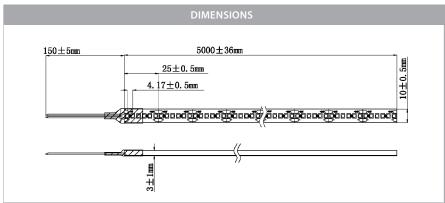

## PRODUCT SPECIFICATIONS

Watts Per Metre: 19.2w Input Voltage: 24v DC Colour Temp: 4000k

**CRI:** >80

Beam Angle: 120°

**IP Rating: IP54** 

Size: 10mm x 3mm

**PCB:** 3oz

**Dimmable:** Yes

LED Chip Type: 3528

**LED Chips Per Metre:** 240 LED'S

Lumens Per Metre\*: 1640lm

Maximum Length: 5000mm

Cutting Increments: Every 25mm

Wiring: Parallel

**Mounting:** Aluminium Profile or Heat Sink

Warranty: 2 Years Replacement\*\*