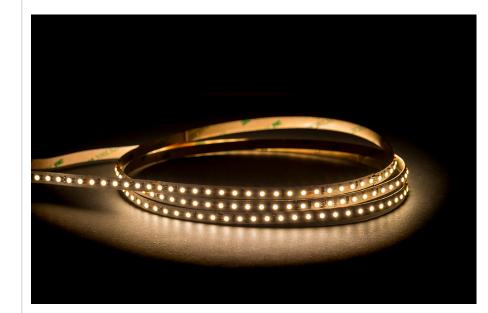

#### **PRODUCT SPECIFICATIONS**

Watts Per Metre: 9.6w Input Voltage: 24v DC Colour Temp: 3000k **CRI:** >90 Beam Angle: 120° IP Rating: IP20 Size: 8mm x 2mm PCB: 3oz **Dimmable:** Yes LED Chip Type: 2835 LED Chips Per Metre: 128 LED'S Lumens Per Metre\*: 1040lm Maximum Length: 10000mm Cutting Increments: Every 63mm Wiring: Parallel Mounting: Aluminium Profile or Heat Sink Warranty: 2 Years Replacement\*\*