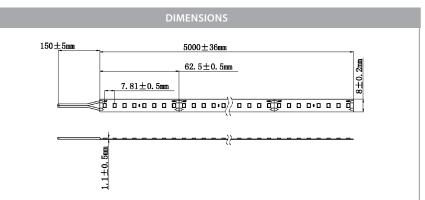

#### **PRODUCT SPECIFICATIONS**

Watts Per Metre: 9.6w Input Voltage: 24v DC Colour Temp: 3000k **CRI:** >90 Beam Angle: 120° IP Rating: IP20 Size: 8mm x 2mm PCB: 3oz **Dimmable:** Yes LED Chip Type: 2835 LED Chips Per Metre: 128 LED'S Lumens Per Metre\*: 1040lm Maximum Length: 10000mm Cutting Increments: Every 63mm Wiring: Parallel Mounting: Aluminium Profile or Heat Sink Warranty: 2 Years Replacement\*\*

#### PRODUCT SPECIFICATIONS

Watts Per Metre: 9.6w Input Voltage: 24v DC Colour Temp: 4000k **CRI:** >90 Beam Angle: 120° IP Rating: IP20 Size: 8mm x 2mm **PCB:** 3oz **Dimmable:** Yes LED Chip Type: 2835 LED Chips Per Metre: 128 LED'S Lumens Per Metre\*: 1140lm Maximum Length: 10000mm Cutting Increments: Every 63mm Wiring: Parallel **Mounting:** Aluminium Profile or Heat Sink Warranty: 2 Years Replacement\*\*

#### PRODUCT SPECIFICATIONS

Watts Per Metre: 9.6w Input Voltage: 24v DC Colour Temp: 5500k **CRI:** >90 Beam Angle: 120° IP Rating: IP20 Size: 8mm x 2mm **PCB:** 3oz **Dimmable:** Yes LED Chip Type: 2835 LED Chips Per Metre: 128 LED'S Lumens Per Metre\*: 1240lm Maximum Length: 10000mm Cutting Increments: Every 63mm Wiring: Parallel **Mounting:** Aluminium Profile or Heat Sink