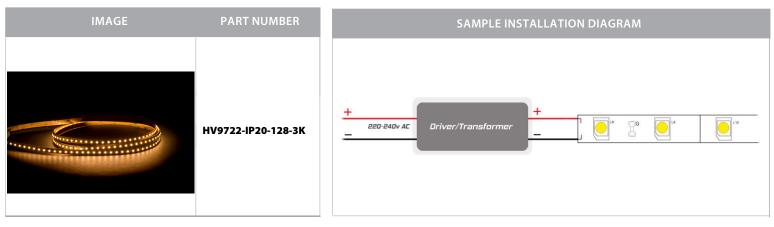

#### **PRODUCT SPECIFICATIONS**

Watts Per Metre: 9.6w Input Voltage: 24v DC Colour Temp: 3000k **CRI:** >90 Beam Angle: 120° IP Rating: IP20 Size: 8mm x 2mm PCB: 3oz **Dimmable:** Yes LED Chip Type: 2835 LED Chips Per Metre: 128 LED'S Lumens Per Metre\*: 1040lm Maximum Length: 10000mm Cutting Increments: Every 63mm Wiring: Parallel Mounting: Aluminium Profile or Heat Sink Warranty: 2 Years Replacement\*\*

## **Product Ordering**

\* Lumens measured @ source

Must be used with a suitable 24v DC LED Driver