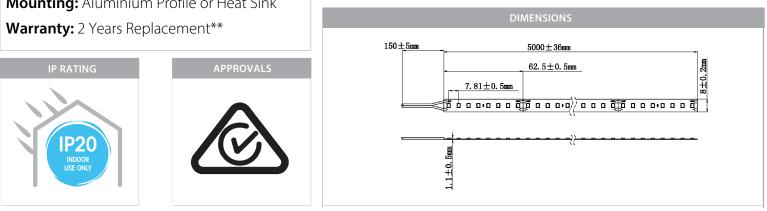

#### **PRODUCT SPECIFICATIONS**

Watts Per Metre: 9.6w Input Voltage: 24v DC Colour Temp: 3000k **CRI:** >90 Beam Angle: 120° IP Rating: IP20 Size: 8mm x 2mm PCB: 3oz **Dimmable:** Yes LED Chip Type: 2835 LED Chips Per Metre: 128 LED'S Lumens Per Metre\*: 1040lm Maximum Length: 10000mm Cutting Increments: Every 63mm Wiring: Parallel Mounting: Aluminium Profile or Heat Sink Warranty: 2 Years Replacement\*\*

#### PRODUCT SPECIFICATIONS

Watts Per Metre: 9.6w Input Voltage: 24v DC Colour Temp: 5500k **CRI:** >90 Beam Angle: 120° IP Rating: IP20 Size: 8mm x 2mm **PCB:** 3oz **Dimmable:** Yes LED Chip Type: 2835 LED Chips Per Metre: 128 LED'S Lumens Per Metre\*: 1240lm Maximum Length: 10000mm Cutting Increments: Every 63mm Wiring: Parallel **Mounting:** Aluminium Profile or Heat Sink