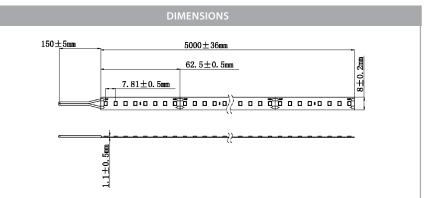

#### **PRODUCT SPECIFICATIONS**

Watts Per Metre: 9.6w Input Voltage: 24v DC Colour Temp: 3000k **CRI:** >90 Beam Angle: 120° IP Rating: IP20 Size: 8mm x 2mm PCB: 3oz **Dimmable:** Yes LED Chip Type: 2835 LED Chips Per Metre: 128 LED'S Lumens Per Metre\*: 1040lm Maximum Length: 10000mm Cutting Increments: Every 63mm Wiring: Parallel Mounting: Aluminium Profile or Heat Sink Warranty: 2 Years Replacement\*\*

#### PRODUCT SPECIFICATIONS

Watts Per Metre: 9.6w Input Voltage: 24v DC Colour Temp: 4000k **CRI:** >90 Beam Angle: 120° IP Rating: IP20 Size: 8mm x 2mm **PCB:** 3oz **Dimmable:** Yes LED Chip Type: 2835 LED Chips Per Metre: 128 LED'S Lumens Per Metre\*: 1140lm Maximum Length: 10000mm Cutting Increments: Every 63mm Wiring: Parallel **Mounting:** Aluminium Profile or Heat Sink Warranty: 2 Years Replacement\*\*

#### PRODUCT SPECIFICATIONS

Watts Per Metre: 9.6w Input Voltage: 24v DC Colour Temp: 5500k **CRI:** >90 Beam Angle: 120° IP Rating: IP20 Size: 8mm x 2mm **PCB:** 3oz **Dimmable:** Yes LED Chip Type: 2835 LED Chips Per Metre: 128 LED'S Lumens Per Metre\*: 1240lm Maximum Length: 10000mm Cutting Increments: Every 63mm Wiring: Parallel **Mounting:** Aluminium Profile or Heat Sink