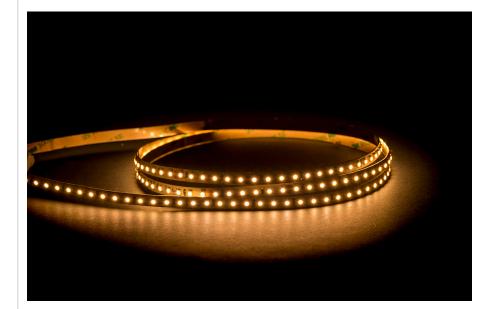

#### **PRODUCT SPECIFICATIONS**

Watts Per Metre: 9.6w Input Voltage: 24v DC Colour Temp: 3000k **CRI:** >90 Beam Angle: 120° IP Rating: IP20 Size: 8mm x 2mm PCB: 3oz **Dimmable:** Yes LED Chip Type: 2835 LED Chips Per Metre: 128 LED'S Lumens Per Metre\*: 1040lm Maximum Length: 10000mm Cutting Increments: Every 63mm Wiring: Parallel Mounting: Aluminium Profile or Heat Sink Warranty: 2 Years Replacement\*\*

#### PRODUCT SPECIFICATIONS

Watts Per Metre: 9.6w Input Voltage: 24v DC Colour Temp: 4000k **CRI:** >90 Beam Angle: 120° IP Rating: IP20 Size: 8mm x 2mm **PCB:** 3oz **Dimmable:** Yes LED Chip Type: 2835 LED Chips Per Metre: 128 LED'S Lumens Per Metre\*: 1140lm Maximum Length: 10000mm Cutting Increments: Every 63mm Wiring: Parallel **Mounting:** Aluminium Profile or Heat Sink Warranty: 2 Years Replacement\*\*

#### PRODUCT SPECIFICATIONS

Watts Per Metre: 9.6w Input Voltage: 24v DC Colour Temp: 5500k **CRI:** >90 Beam Angle: 120° IP Rating: IP20 Size: 8mm x 2mm **PCB:** 3oz **Dimmable:** Yes LED Chip Type: 2835 LED Chips Per Metre: 128 LED'S Lumens Per Metre\*: 1240lm Maximum Length: 10000mm Cutting Increments: Every 63mm Wiring: Parallel **Mounting:** Aluminium Profile or Heat Sink