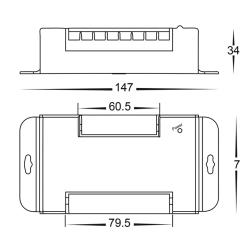

## **5 Channel LED Repeater**

## **Product Specifications**

| Material        | Aluminium            |  |
|-----------------|----------------------|--|
| Colour          | Black                |  |
| IP Rating       | IP20                 |  |
| LED Strip Type  | All LED Strip        |  |
| No. of Channels | 5                    |  |
| Input Signal    | PWM                  |  |
| Input Voltage   | 12v DC or 24v DC     |  |
| Output Power    | 5x 6A (360w   720w)  |  |
| Dimmable        | Yes - 5%-100%        |  |
| CRI             | CRI>80               |  |
| Warranty        | 3 Years Replacement* |  |