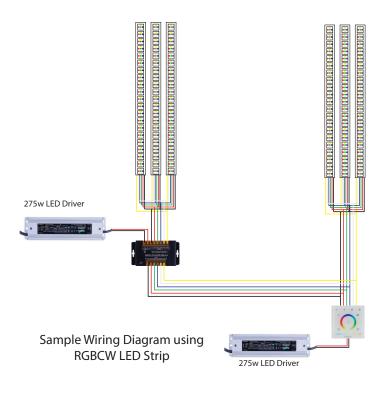

## **5 Channel LED Repeater**

## **Product Specifications**

| Material        | Aluminium            |  |
|-----------------|----------------------|--|
| Colour          | Black                |  |
| IP Rating       | IP20                 |  |
| LED Strip Type  | All LED Strip        |  |
| No. of Channels | 5                    |  |
| Input Signal    | PWM                  |  |
| Input Voltage   | 12v DC or 24v DC     |  |
| Output Power    | 5x 6A (360w   720w)  |  |
| Dimmable        | Yes - 5%-100%        |  |
| CRI             | CRI>80               |  |
| Warranty        | 3 Years Replacement* |  |

## **Product Ordering**

| Part Number | input Voltage    | No. Channels | Output Power        | Barcode       |
|-------------|------------------|--------------|---------------------|---------------|
| HV9636      | 12v DC or 24v DC | 5            | 5x 6A (360w   720w) | 9350418026156 |