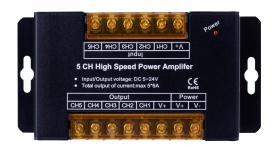

## **5 Channel LED Repeater**

## **Product Specifications**

| Material        | Aluminium            |  |
|-----------------|----------------------|--|
| Colour          | Black                |  |
| IP Rating       | IP20                 |  |
| LED Strip Type  | All LED Strip        |  |
| No. of Channels | 5                    |  |
| Input Signal    | PWM                  |  |
| Input Voltage   | 12v DC or 24v DC     |  |
| Output Power    | 5x 6A (360w   720w)  |  |
| Dimmable        | Yes - 5%-100%        |  |
| CRI             | CRI>80               |  |
| Warranty        | 3 Years Replacement* |  |