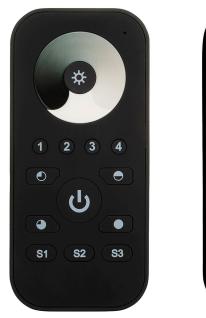

## PRODUCT SPECIFICATIONS

Material: Plastic

Colour: Black

**LED Strip Type:** Single Colour

No. of Zones: 1

**Input Voltage:** 4.5v DC (3x AAA Batteries)

Output Signal: 2.4Ghz

Transmitting Range: Up to 30m

**IP Rating: IP20** 

**Dimmable:** Yes (0.1% - 100%)

Warranty: 2 Years Replacement\*\*