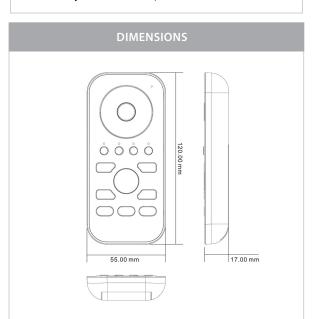

## PRODUCT SPECIFICATIONS

Material: Plastic

Colour: Black

**LED Strip Type:** Single Colour

No. of Zones: 1

**Input Voltage:** 4.5v DC (3x AAA Batteries)

Output Signal: 2.4Ghz

Transmitting Range: Up to 30m

**IP Rating: IP20** 

**Dimmable:** Yes (0.1% - 100%)

Warranty: 2 Years Replacement\*\*