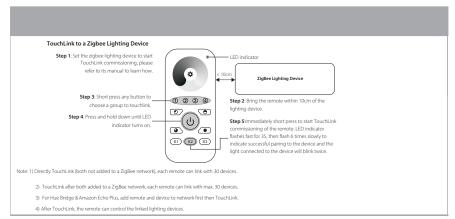

## PRODUCT SPECIFICATIONS

Material: Plastic

Colour: Black

**LED Strip Type:** Single Colour

No. of Zones: 1

**Input Voltage:** 4.5v DC (3x AAA Batteries)

Output Signal: 2.4Ghz

Transmitting Range: Up to 30m