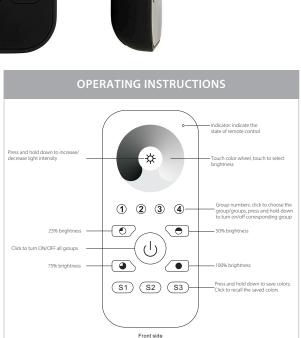

## PRODUCT SPECIFICATIONS

Material: Plastic

Colour: Black

**LED Strip Type:** Single Colour

No. of Zones: 1

**Input Voltage:** 4.5v DC (3x AAA Batteries)

Output Signal: 2.4Ghz

Transmitting Range: Up to 30m

**IP Rating: IP20** 

**Dimmable:** Yes (0.1% - 100%)

Warranty: 2 Years Replacement\*\*