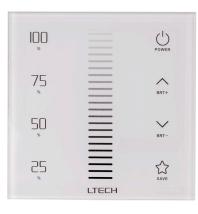

# Single Colour LED Strip Touch Panel

#### Key functions

\* When blue indicator light of 
oright exp is on, long press
to turn on/off buzzet. When white indicator light of 
oright exp, long press
to match code.
EX panels seconde keys are corresponding with gateway APP's scenes, the scenes can be changed by APP or