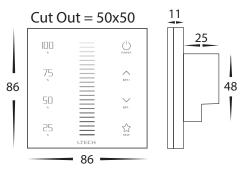

# Single Colour LED Strip Touch Panel

# **Product Specifications**

| Material          | Plastic + Glass      |  |
|-------------------|----------------------|--|
| Colour            | White                |  |
| IP Rating         | IP20                 |  |
| Installation Type | Wall - Recessed      |  |
| LED Strip Type    | Single Colour        |  |
| No. of Zones      | 1                    |  |
| Input Voltage     | 240v AC              |  |
| Dimmable          | Yes - 5% to 100%     |  |
| Output Signal     | DMX512               |  |
| Frequency         | y 2.4Ghz             |  |
| Working Temp      | -20° - 55° C         |  |
| Warranty          | 3 Years Replacement* |  |

#### Key functions

\* When blue indicator light of 
oright exp is on, long press
to turn on/off buzzet. When white indicator light of 
oright exp, long press
to match code.
EX panels seconde keys are corresponding with gateway APP's scenes, the scenes can be changed by APP or