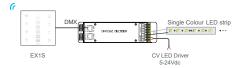

|  |
| Input Voltage     | 240v AC              |  |
| Dimmable          | Yes - 5% to 100%     |  |
| Output Signal     | DMX512               |  |
| Frequency         | y 2.4Ghz             |  |
| Working Temp      | -20° - 55° C         |  |
| Warranty          | 3 Years Replacement* |  |

## **Optional Havit Compatible Accessories**

| Image | Part Number  | Description         |  |  |
|-------|--------------|---------------------|--|--|
|       | HV9103-F4-5A | RF Reciever to Suit |  |  |

#### Key functions

\* When blue indicator light of 
oright exp is on, long press
to turn on/off buzzet. When white indicator light of 
oright exp, long press
to match code.
EX panels seconde keys are corresponding with gateway APP's scenes, the scenes can be changed by APP or



## DMX Wiring



### **RF** Wireless Wiring













## Product Ordering

| rioudet ordering |                  |               |               |           |          |         |  |  |  |  |
|------------------|------------------|---------------|---------------|-----------|----------|---------|--|--|--|--|
| Part Number      | LED Strip Type   | Input Voltage | Output Signal | IP Rating | Approval | Barcode |  |  |  |  |
| HV9101-EX1S      | Single<br>Colour | 240v AC       | DMX512        | IP20      |          |         |  |  |  |  |

\*Items ordered after 01-01-2022

Havit Lighting 143 Beauchamp Road, Matraville, N.S.W. 2036 | Phone: 02 9381 8300 | Fax: 02 9381 6661 | Email: sales@havit.com.au | Web: www.havit.com.au