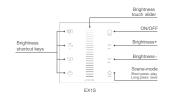

#### Key functions

\* When blue indicator light of 
oright exp is on, long press
to turn on/off buzzet. When white indicator light of 
oright exp, long press
to match code.
EX panels seconde keys are corresponding with gateway APP's scenes, the scenes can be changed by APP or