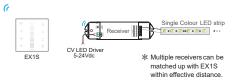

240v AC              |  |
| Dimmable          | Yes - 5% to 100%     |  |
| Output Signal     | DMX512               |  |
| Frequency         | y 2.4Ghz             |  |
| Working Temp      | -20° - 55° C         |  |
| Warranty          | 3 Years Replacement* |  |

## **Optional Havit Compatible Accessories**

| Image | Part Number  | Description         |  |  |
|-------|--------------|---------------------|--|--|
|       | HV9103-F4-5A | RF Reciever to Suit |  |  |

#### Key functions

\* When blue indicator light of 
oright exp is on, long press
to turn on/off buzzet. When white indicator light of 
oright exp, long press
to match code.
EX panels seconde keys are corresponding with gateway APP's scenes, the scenes can be changed by APP or



## DMX Wiring



### **RF** Wireless Wiring













## Product Ordering

| rioudet ordering |                  |               |               |           |          |         |  |  |  |  |
|------------------|------------------|---------------|---------------|-----------|----------|---------|--|--|--|--|
| Part Number      | LED Strip Type   | Input Voltage | Output Signal | IP Rating | Approval | Barcode |  |  |  |  |
| HV9101-EX1S      | Single<br>Colour | 240v AC       | DMX512        | IP20      |          |         |  |  |  |  |

\*Items ordered after 01-01-2022

Havit Lighting 143 Beauchamp Road, Matraville, N.S.W. 2036 | Phone: 02 9381 8300 | Fax: 02 9381 6661 | Email: sales@havit.com.au | Web: www.havit.com.au