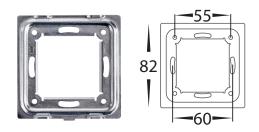

# Single Colour LED Strip Touch Panel

# **Product Specifications**

| Material          | Plastic + Glass      |  |
|-------------------|----------------------|--|
| Colour            | White                |  |
| IP Rating         | IP20                 |  |
| Installation Type | Wall - Recessed      |  |
| LED Strip Type    | Single Colour        |  |
| No. of Zones      | 1                    |  |
| Input Voltage     | 240v AC              |  |
| Dimmable          | Yes - 5% to 100%     |  |
| Output Signal     | DMX512               |  |
| Frequency         | y 2.4Ghz             |  |
| Working Temp      | -20° - 55° C         |  |
| Warranty          | 3 Years Replacement* |  |