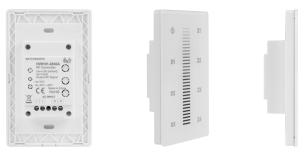

## **Product Specifications**

| Material          | Plastic + Glass      |
|-------------------|----------------------|
| Colour            | White                |
| IP Rating         | IP20                 |
| Installation Type | Wall - Recessed      |
| LED Strip Type    | Single Colour        |
| No. of Zones      | 4                    |
| Input Voltage     | 240v AC              |
| Dimmable          | Yes - 5% to 100%     |
| Frequency         | 2.4Ghz               |
| Working Temp      | 0° - 40° C           |
| Warranty          | 3 Years Replacement* |