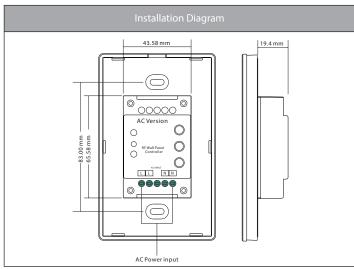

## **Product Specifications**

| Material          | Plastic + Glass      |
|-------------------|----------------------|
| Colour            | White                |
| IP Rating         | IP20                 |
| Installation Type | Wall - Recessed      |
| LED Strip Type    | Single Colour        |
| No. of Zones      | 4                    |
| Input Voltage     | 240v AC              |
| Dimmable          | Yes - 5% to 100%     |
| Frequency         | 2.4Ghz               |
| Working Temp      | 0° - 40° C           |
| Warranty          | 3 Years Replacement* |