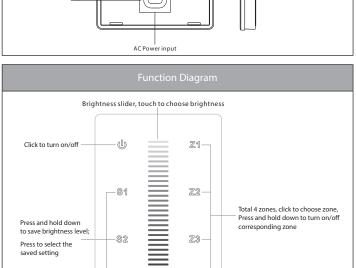

## **Product Specifications**

| Material          | Plastic + Glass      |
|-------------------|----------------------|
| Colour            | White                |
| IP Rating         | IP20                 |
| Installation Type | Wall - Recessed      |
| LED Strip Type    | Single Colour        |
| No. of Zones      | 4                    |
| Input Voltage     | 240v AC              |
| Dimmable          | Yes - 5% to 100%     |
| Frequency         | 2.4Ghz               |
| Working Temp      | 0° - 40° C           |
| Warranty          | 3 Years Replacement* |