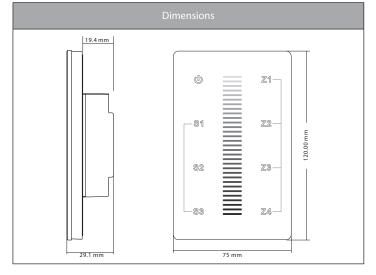

## **Product Specifications**

| Material          | Plastic + Glass      |
|-------------------|----------------------|
| Colour            | White                |
| IP Rating         | IP20                 |
| Installation Type | Wall - Recessed      |
| LED Strip Type    | Single Colour        |
| No. of Zones      | 4                    |
| Input Voltage     | 240v AC              |
| Dimmable          | Yes - 5% to 100%     |
| Frequency         | 2.4Ghz               |
| Working Temp      | 0° - 40° C           |
| Warranty          | 3 Years Replacement* |