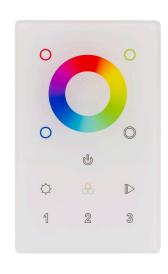

# RGBW LED Strip Touch Panel

## **Product Specifications**

| Material          | Plastic + Glass      |
|-------------------|----------------------|
| Colour            | White                |
| IP Rating         | IP20                 |
| Installation Type | Wall - Recessed      |
| LED Strip Type    | RGBC or RGBW         |
| No. of Zones      | 3                    |
| Input Voltage     | 240v AC              |
| Dimmable          | Yes - 5% to 100%     |
| Frequency         | 2.4Ghz               |
| Working Temp      | 0° - 40° C           |
| Warranty          | 3 Years Replacement* |