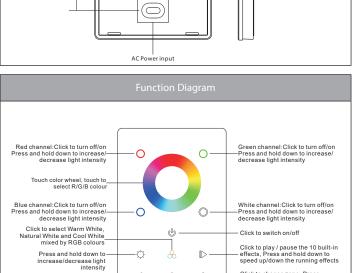

Click to choose zone, Press and hold down to turn Off/On corresponding zone

<sup>\*</sup>Items ordered after 01-01-2022