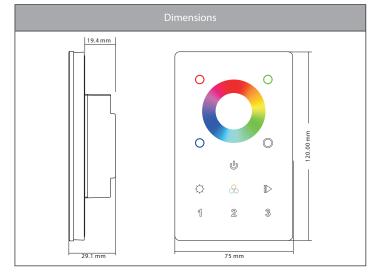

Click to choose zone, Press and hold down to turn Off/On corresponding zone

<sup>\*</sup>Items ordered after 01-01-2022