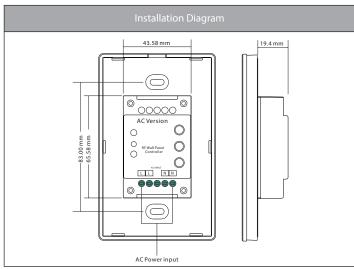

## **Product Specifications**

| Material          | Plastic + Glass      |
|-------------------|----------------------|
| Colour            | White                |
| IP Rating         | IP20                 |
| Installation Type | Wall - Recessed      |
| LED Strip Type    | RGBC or RGBW         |
| No. of Zones      | 3                    |
| Input Voltage     | 240v AC              |
| Dimmable          | Yes - 5% to 100%     |
| Frequency         | 2.4Ghz               |
| Working Temp      | 0° - 40° C           |
| Warranty          | 3 Years Replacement* |