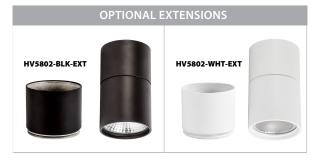

Dimmable: Yes (Triac)

Warranty: 2 Years Replacement\*\*

| IMAGE                                                                                                                                                                                                                                                                                                                                                                                                                                                                                                                                                                                                                                                                                                                                                                                                                                                                                                                                                                                                                                                                                                                                                                                                                                                                                                                                                                                                                                                                                                                                                                                                                                                                                                                                                                                                                                                                                                                                                                                                                                                                                                                          | PART NUMBER | COLOURTEMP              | LUMENS                  | INPUT   | BEAM ANGLE | INCLUDED LED    |
|--------------------------------------------------------------------------------------------------------------------------------------------------------------------------------------------------------------------------------------------------------------------------------------------------------------------------------------------------------------------------------------------------------------------------------------------------------------------------------------------------------------------------------------------------------------------------------------------------------------------------------------------------------------------------------------------------------------------------------------------------------------------------------------------------------------------------------------------------------------------------------------------------------------------------------------------------------------------------------------------------------------------------------------------------------------------------------------------------------------------------------------------------------------------------------------------------------------------------------------------------------------------------------------------------------------------------------------------------------------------------------------------------------------------------------------------------------------------------------------------------------------------------------------------------------------------------------------------------------------------------------------------------------------------------------------------------------------------------------------------------------------------------------------------------------------------------------------------------------------------------------------------------------------------------------------------------------------------------------------------------------------------------------------------------------------------------------------------------------------------------------|-------------|-------------------------|-------------------------|---------|------------|-----------------|
|                                                                                                                                                                                                                                                                                                                                                                                                                                                                                                                                                                                                                                                                                                                                                                                                                                                                                                                                                                                                                                                                                                                                                                                                                                                                                                                                                                                                                                                                                                                                                                                                                                                                                                                                                                                                                                                                                                                                                                                                                                                                                                                                | HV5802T-BLK | 3000k<br>4000k<br>5500k | 560lm<br>595lm<br>630lm |         | 1000       | TRI Colour      |
| The control of the co | HV5802T-WHT | 3000k<br>4000k<br>5500k | 560lm<br>595lm<br>630lm | 240v AC | 120°       | 7w Built in LED |

- \* Lumen output measured at source
- \*\* See Warranty Terms and Conditions for more information