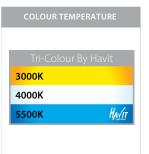

Dimmable: Yes (Triac)

Warranty: 2 Years Replacement\*\*

| IMAGE | PART NUMBER | COLOURTEMP              | LUMENS                     | INPUT   | BEAM ANGLE | INCLUDED LED     |
|-------|-------------|-------------------------|----------------------------|---------|------------|------------------|
|       | HV5893T-BLK | 3000k<br>4000k<br>5500k | 2400lm<br>2550lm<br>2700lm |         | 120°       | TRI Colour       |
|       | HV5893T-WHT | 3000k<br>4000k<br>5500k | 2400lm<br>2550lm<br>2700lm | 240v AC | 120        | 30w Built in LED |

**Dimmable:** Yes (Triac)

Warranty: 2 Years Replacement\*\*

| IMAGE | PART NUMBER | COLOURTEMP              | LUMENS                     | INPUT   | BEAM ANGLE | INCLUDED LED     |
|-------|-------------|-------------------------|----------------------------|---------|------------|------------------|
|       | HV5892T-BLK | 3000k<br>4000k<br>5500k | 1600lm<br>1700lm<br>1800lm |         | 1200       | TRI Colour       |
|       | HV5892T-WHT | 3000k<br>4000k<br>5500k | 1600lm<br>1700lm<br>1800lm | 240v AC | 120°       | 20w Built in LED |

Dimmable: Yes (Triac)

Warranty: 2 Years Replacement\*\*

| IMAGE | PART NUMBER | COLOURTEMP              | LUMENS                     | INPUT   | BEAM ANGLE | INCLUDED LED     |
|-------|-------------|-------------------------|----------------------------|---------|------------|------------------|
|       | HV5805T-BLK | 3000k<br>4000k<br>5500k | 1440lm<br>1540lm<br>1620lm | 240.46  | 120°       | TRI Colour       |
|       | HV5805T-WHT | 3000k<br>4000k<br>5500k | 1440lm<br>1540lm<br>1620lm | 240v AC | 120        | 18w Built in LED |

### **Product Ordering**

| IMAGE                                                                                                                                                                                                                                                                                                                                                                                                                                                                                                                                                                                                                                                                                                                                                                                                                                                                                                                                                                                                                                                                                                                                                                                                                                                                                                                                                                                                                                                                                                                                                                                                                                                                                                                                                                                                                                                                                                                                                                                                                                                                                                                          | PART NUMBER | COLOURTEMP              | LUMENS                    | INPUT      | BEAM ANGLE | INCLUDED LED     |
|--------------------------------------------------------------------------------------------------------------------------------------------------------------------------------------------------------------------------------------------------------------------------------------------------------------------------------------------------------------------------------------------------------------------------------------------------------------------------------------------------------------------------------------------------------------------------------------------------------------------------------------------------------------------------------------------------------------------------------------------------------------------------------------------------------------------------------------------------------------------------------------------------------------------------------------------------------------------------------------------------------------------------------------------------------------------------------------------------------------------------------------------------------------------------------------------------------------------------------------------------------------------------------------------------------------------------------------------------------------------------------------------------------------------------------------------------------------------------------------------------------------------------------------------------------------------------------------------------------------------------------------------------------------------------------------------------------------------------------------------------------------------------------------------------------------------------------------------------------------------------------------------------------------------------------------------------------------------------------------------------------------------------------------------------------------------------------------------------------------------------------|-------------|-------------------------|---------------------------|------------|------------|------------------|
|                                                                                                                                                                                                                                                                                                                                                                                                                                                                                                                                                                                                                                                                                                                                                                                                                                                                                                                                                                                                                                                                                                                                                                                                                                                                                                                                                                                                                                                                                                                                                                                                                                                                                                                                                                                                                                                                                                                                                                                                                                                                                                                                | HV5803T-BLK | 5500k 1080lm            | 240v AC 120°              | TRI Colour |            |                  |
| The same of the sa | HV5803T-WHT | 3000k<br>4000k<br>5500k | 960lm<br>1020lm<br>1080lm | 240v AC    | 120        | 12w Built in LED |

Dimmable: Yes (Triac)

Warranty: 2 Years Replacement\*\*

| IMAGE                                                                                                                                                                                                                                                                                                                                                                                                                                                                                                                                                                                                                                                                                                                                                                                                                                                                                                                                                                                                                                                                                                                                                                                                                                                                                                                                                                                                                                                                                                                                                                                                                                                                                                                                                                                                                                                                                                                                                                                                                                                                                                                          | PART NUMBER | COLOURTEMP              | LUMENS                  | INPUT   | BEAM ANGLE | INCLUDED LED    |
|--------------------------------------------------------------------------------------------------------------------------------------------------------------------------------------------------------------------------------------------------------------------------------------------------------------------------------------------------------------------------------------------------------------------------------------------------------------------------------------------------------------------------------------------------------------------------------------------------------------------------------------------------------------------------------------------------------------------------------------------------------------------------------------------------------------------------------------------------------------------------------------------------------------------------------------------------------------------------------------------------------------------------------------------------------------------------------------------------------------------------------------------------------------------------------------------------------------------------------------------------------------------------------------------------------------------------------------------------------------------------------------------------------------------------------------------------------------------------------------------------------------------------------------------------------------------------------------------------------------------------------------------------------------------------------------------------------------------------------------------------------------------------------------------------------------------------------------------------------------------------------------------------------------------------------------------------------------------------------------------------------------------------------------------------------------------------------------------------------------------------------|-------------|-------------------------|-------------------------|---------|------------|-----------------|
|                                                                                                                                                                                                                                                                                                                                                                                                                                                                                                                                                                                                                                                                                                                                                                                                                                                                                                                                                                                                                                                                                                                                                                                                                                                                                                                                                                                                                                                                                                                                                                                                                                                                                                                                                                                                                                                                                                                                                                                                                                                                                                                                | HV5802T-BLK | 3000k<br>4000k<br>5500k | 560lm<br>595lm<br>630lm |         | 1000       | TRI Colour      |
| The control of the co | HV5802T-WHT | 3000k<br>4000k<br>5500k | 560lm<br>595lm<br>630lm | 240v AC | 120°       | 7w Built in LED |