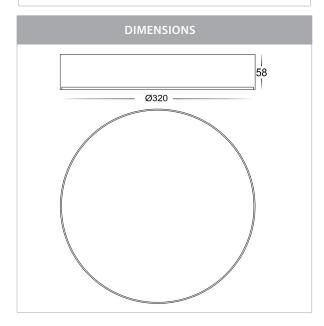

### PRODUCT SPECIFICATIONS

Name: Nella Oyster

Material: Aluminium

Colour: Matt Black or Matt White

**IP Rating:** IP54

Lamp Base: Built in LED

**CRI:** ≥80

Wiring: Parallel

Dimmable: Yes (Triac)

Warranty: 2 Years Replacement\*\*

| IMAGE | PART NUMBER | COLOURTEMP              | LUMENS                     | INPUT   | BEAM ANGLE | INCLUDED LED     |
|-------|-------------|-------------------------|----------------------------|---------|------------|------------------|
|       | HV5893T-BLK | 3000k<br>4000k<br>5500k | 2400lm<br>2550lm<br>2700lm |         | 120°       | TRI Colour       |
|       | HV5893T-WHT | 3000k<br>4000k<br>5500k | 2400lm<br>2550lm<br>2700lm | 240v AC | 120        | 30w Built in LED |