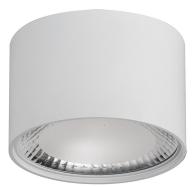

# Aluminium Surface Mounted LED Downlights

### PRODUCT SPECIFICATIONS

Name: Nella

Material: Aluminium

**Colour:** Matt Black or Matt White

**IP Rating:** IP54

Lamp Base: Built in LED

**CRI:** ≥80

Wiring: Parallel

Dimmable: Yes (Triac)

Warranty: 2 Years Replacement\*\*

| IMAGE                                                                                                                                                                                                                                                                                                                                                                                                                                                                                                                                                                                                                                                                                                                                                                                                                                                                                                                                                                                                                                                                                                                                                                                                                                                                                                                                                                                                                                                                                                                                                                                                                                                                                                                                                                                                                                                                                                                                                                                                                                                                                                                          | PART NUMBER | COLOURTEMP              | LUMENS                  | INPUT   | BEAM ANGLE | INCLUDED LED    |
|--------------------------------------------------------------------------------------------------------------------------------------------------------------------------------------------------------------------------------------------------------------------------------------------------------------------------------------------------------------------------------------------------------------------------------------------------------------------------------------------------------------------------------------------------------------------------------------------------------------------------------------------------------------------------------------------------------------------------------------------------------------------------------------------------------------------------------------------------------------------------------------------------------------------------------------------------------------------------------------------------------------------------------------------------------------------------------------------------------------------------------------------------------------------------------------------------------------------------------------------------------------------------------------------------------------------------------------------------------------------------------------------------------------------------------------------------------------------------------------------------------------------------------------------------------------------------------------------------------------------------------------------------------------------------------------------------------------------------------------------------------------------------------------------------------------------------------------------------------------------------------------------------------------------------------------------------------------------------------------------------------------------------------------------------------------------------------------------------------------------------------|-------------|-------------------------|-------------------------|---------|------------|-----------------|
|                                                                                                                                                                                                                                                                                                                                                                                                                                                                                                                                                                                                                                                                                                                                                                                                                                                                                                                                                                                                                                                                                                                                                                                                                                                                                                                                                                                                                                                                                                                                                                                                                                                                                                                                                                                                                                                                                                                                                                                                                                                                                                                                | HV5802T-BLK | 3000k<br>4000k<br>5500k | 560lm<br>595lm<br>630lm |         | 1000       | TRI Colour      |
| The control of the co | HV5802T-WHT | 3000k<br>4000k<br>5500k | 560lm<br>595lm<br>630lm | 240v AC | 120°       | 7w Built in LED |