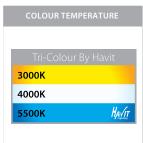

Dimmable: Yes (Triac)

Warranty: 2 Years Replacement\*\*

| IMAGE | PART NUMBER | COLOURTEMP              | LUMENS                     | INPUT   | BEAM ANGLE | INCLUDED LED     |
|-------|-------------|-------------------------|----------------------------|---------|------------|------------------|
|       | HV5893T-BLK | 3000k<br>4000k<br>5500k | 2400lm<br>2550lm<br>2700lm |         | 120°       | TRI Colour       |
|       | HV5893T-WHT | 3000k<br>4000k<br>5500k | 2400lm<br>2550lm<br>2700lm | 240v AC | 120        | 30w Built in LED |

**Dimmable:** Yes (Triac)

Warranty: 2 Years Replacement\*\*

| IMAGE | PART NUMBER | COLOURTEMP              | LUMENS                     | INPUT   | BEAM ANGLE | INCLUDED LED     |
|-------|-------------|-------------------------|----------------------------|---------|------------|------------------|
|       | HV5892T-BLK | 3000k<br>4000k<br>5500k | 1600lm<br>1700lm<br>1800lm |         | 1200       | TRI Colour       |
|       | HV5892T-WHT | 3000k<br>4000k<br>5500k | 1600lm<br>1700lm<br>1800lm | 240v AC | 120°       | 20w Built in LED |

Dimmable: Yes (Triac)

Warranty: 2 Years Replacement\*\*

| IMAGE | PART NUMBER | COLOURTEMP              | LUMENS                     | INPUT   | BEAM ANGLE | INCLUDED LED     |
|-------|-------------|-------------------------|----------------------------|---------|------------|------------------|
|       | HV5805T-BLK | 3000k<br>4000k<br>5500k | 1440lm<br>1540lm<br>1620lm | 240.46  | 120°       | TRI Colour       |
|       | HV5805T-WHT | 3000k<br>4000k<br>5500k | 1440lm<br>1540lm<br>1620lm | 240v AC | 120        | 18w Built in LED |

### **Product Ordering**

| IMAGE                                                                                                                                                                                                                                                                                                                                                                                                                                                                                                                                                                                                                                                                                                                                                                                                                                                                                                                                                                                                                                                                                                                                                                                                                                                                                                                                                                                                                                                                                                                                                                                                                                                                                                                                                                                                                                                                                                                                                                                                                                                                                                                          | PART NUMBER | COLOURTEMP              | LUMENS                    | INPUT      | BEAM ANGLE | INCLUDED LED     |
|--------------------------------------------------------------------------------------------------------------------------------------------------------------------------------------------------------------------------------------------------------------------------------------------------------------------------------------------------------------------------------------------------------------------------------------------------------------------------------------------------------------------------------------------------------------------------------------------------------------------------------------------------------------------------------------------------------------------------------------------------------------------------------------------------------------------------------------------------------------------------------------------------------------------------------------------------------------------------------------------------------------------------------------------------------------------------------------------------------------------------------------------------------------------------------------------------------------------------------------------------------------------------------------------------------------------------------------------------------------------------------------------------------------------------------------------------------------------------------------------------------------------------------------------------------------------------------------------------------------------------------------------------------------------------------------------------------------------------------------------------------------------------------------------------------------------------------------------------------------------------------------------------------------------------------------------------------------------------------------------------------------------------------------------------------------------------------------------------------------------------------|-------------|-------------------------|---------------------------|------------|------------|------------------|
|                                                                                                                                                                                                                                                                                                                                                                                                                                                                                                                                                                                                                                                                                                                                                                                                                                                                                                                                                                                                                                                                                                                                                                                                                                                                                                                                                                                                                                                                                                                                                                                                                                                                                                                                                                                                                                                                                                                                                                                                                                                                                                                                | HV5803T-BLK | 5500k 1080lm            | 240v AC 120°              | TRI Colour |            |                  |
| The same of the sa | HV5803T-WHT | 3000k<br>4000k<br>5500k | 960lm<br>1020lm<br>1080lm | 240v AC    | 120        | 12w Built in LED |

Dimmable: Yes (Triac)

Warranty: 2 Years Replacement\*\*

| IMAGE                                                                                                                                                                                                                                                                                                                                                                                                                                                                                                                                                                                                                                                                                                                                                                                                                                                                                                                                                                                                                                                                                                                                                                                                                                                                                                                                                                                                                                                                                                                                                                                                                                                                                                                                                                                                                                                                                                                                                                                                                                                                                                                          | PART NUMBER | COLOURTEMP              | LUMENS                  | INPUT   | BEAM ANGLE | INCLUDED LED    |
|--------------------------------------------------------------------------------------------------------------------------------------------------------------------------------------------------------------------------------------------------------------------------------------------------------------------------------------------------------------------------------------------------------------------------------------------------------------------------------------------------------------------------------------------------------------------------------------------------------------------------------------------------------------------------------------------------------------------------------------------------------------------------------------------------------------------------------------------------------------------------------------------------------------------------------------------------------------------------------------------------------------------------------------------------------------------------------------------------------------------------------------------------------------------------------------------------------------------------------------------------------------------------------------------------------------------------------------------------------------------------------------------------------------------------------------------------------------------------------------------------------------------------------------------------------------------------------------------------------------------------------------------------------------------------------------------------------------------------------------------------------------------------------------------------------------------------------------------------------------------------------------------------------------------------------------------------------------------------------------------------------------------------------------------------------------------------------------------------------------------------------|-------------|-------------------------|-------------------------|---------|------------|-----------------|
|                                                                                                                                                                                                                                                                                                                                                                                                                                                                                                                                                                                                                                                                                                                                                                                                                                                                                                                                                                                                                                                                                                                                                                                                                                                                                                                                                                                                                                                                                                                                                                                                                                                                                                                                                                                                                                                                                                                                                                                                                                                                                                                                | HV5802T-BLK | 3000k<br>4000k<br>5500k | 560lm<br>595lm<br>630lm |         | 1000       | TRI Colour      |
| The control of the co | HV5802T-WHT | 3000k<br>4000k<br>5500k | 560lm<br>595lm<br>630lm | 240v AC | 120°       | 7w Built in LED |