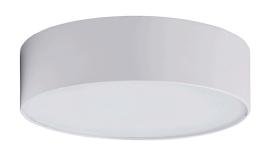

### PRODUCT SPECIFICATIONS

Name: Nella Oyster

Material: Aluminium

Colour: Matt Black or Matt White

**IP Rating:** IP54

Lamp Base: Built in LED

**CRI:** ≥80

Wiring: Parallel

Dimmable: Yes (Triac)

Warranty: 2 Years Replacement\*\*

| IMAGE | PART NUMBER | COLOURTEMP              | LUMENS                     | INPUT   | BEAM ANGLE | INCLUDED LED     |
|-------|-------------|-------------------------|----------------------------|---------|------------|------------------|
|       | HV5893T-BLK | 3000k<br>4000k<br>5500k | 2400lm<br>2550lm<br>2700lm |         | 120°       | TRI Colour       |
|       | HV5893T-WHT | 3000k<br>4000k<br>5500k | 2400lm<br>2550lm<br>2700lm | 240v AC | 120        | 30w Built in LED |