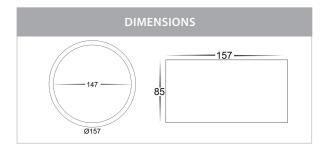

| INPUT   | BEAM ANGLE | INCLUDED LED     |
|-------|-------------|-------------------------|----------------------------|---------|------------|------------------|
|       | HV5892T-BLK | 3000k<br>4000k<br>5500k | 1600lm<br>1700lm<br>1800lm |         | 1200       | TRI Colour       |
|       | HV5892T-WHT | 3000k<br>4000k<br>5500k | 1600lm<br>1700lm<br>1800lm | 240v AC | 120°       | 20w Built in LED |

- \* Lumen output measured at source
- \*\* See Warranty Terms and Conditions for more information

# Aluminium Surface Mounted LED Downlights



### PRODUCT SPECIFICATIONS

Name: Nella

Material: Aluminium

**Colour:** Matt Black or Matt White

**IP Rating:** IP54

Lamp Base: Built in LED

**CRI:** ≥80

Wiring: Parallel

Dimmable: Yes (Triac)

Warranty: 2 Years Replacement\*\*















| IMAGE | PART NUMBER | COLOURTEMP              | LUMENS                     | INPUT   | BEAM ANGLE | INCLUDED LED     |
|-------|-------------|-------------------------|----------------------------|---------|------------|------------------|
|       | HV5805T-BLK | 3000k<br>4000k<br>5500k | 1440lm<br>1540lm<br>1620lm | 240.46  | 120°       | TRI Colour       |
|       | HV5805T-WHT | 3000k<br>4000k<br>5500k | 1440lm<br>1540lm<br>1620lm | 240v AC | 120        | 18w Built in LED |

- \* Lumen output measured at source
- \*\* See Warranty Terms and Conditions for more information

# Aluminium Surface Mounted LED Downlights



### PRODUCT SPECIFICATIONS

Name: Nella

Material: Aluminium

Colour: Matt Black or Matt White

**IP Rating:** IP54

Lamp Base: Built in LED

**CRI:** ≥80