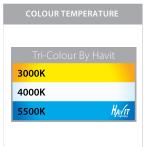

Dimmable: Yes (Triac)

Warranty: 2 Years Replacement\*\*

| IMAGE | PART NUMBER | COLOURTEMP              | LUMENS                     | INPUT   | BEAM ANGLE | INCLUDED LED     |
|-------|-------------|-------------------------|----------------------------|---------|------------|------------------|
|       | HV5893T-BLK | 3000k<br>4000k<br>5500k | 2400lm<br>2550lm<br>2700lm |         | 120°       | TRI Colour       |
|       | HV5893T-WHT | 3000k<br>4000k<br>5500k | 2400lm<br>2550lm<br>2700lm | 240v AC | 120        | 30w Built in LED |