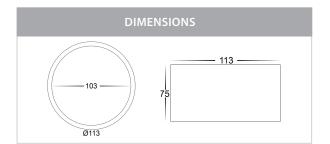

| INPUT   | BEAM ANGLE | INCLUDED LED     |
|-------|-------------|-------------------------|----------------------------|---------|------------|------------------|
|       | HV5805T-BLK | 3000k<br>4000k<br>5500k | 1440lm<br>1540lm<br>1620lm | 240.46  | 120°       | TRI Colour       |
|       | HV5805T-WHT | 3000k<br>4000k<br>5500k | 1440lm<br>1540lm<br>1620lm | 240v AC | 120        | 18w Built in LED |

- \* Lumen output measured at source
- \*\* See Warranty Terms and Conditions for more information

# Aluminium Surface Mounted LED Downlights



### PRODUCT SPECIFICATIONS

Name: Nella

Material: Aluminium

Colour: Matt Black or Matt White

**IP Rating:** IP54

Lamp Base: Built in LED

**CRI:** ≥80

Wiring: Parallel

Dimmable: Yes (Triac)

Warranty: 2 Years Replacement\*\*















### **Product Ordering**

| IMAGE