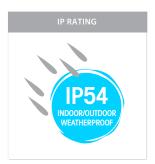

### PRODUCT SPECIFICATIONS

Name: Nella Oyster

Material: Aluminium

Colour: Matt Black or Matt White

**IP Rating:** IP54

Lamp Base: Built in LED

**CRI:** ≥80

Wiring: Parallel

### PRODUCT SPECIFICATIONS

Name: Nella

Material: Aluminium

**Colour:** Matt Black or Matt White

**IP Rating:** IP54

Lamp Base: Built in LED

**CRI:** ≥80

Wiring: Parallel

### PRODUCT SPECIFICATIONS

Name: Nella

Material: Aluminium

Colour: Matt Black or Matt White

**IP Rating:** IP54

Lamp Base: Built in LED

**CRI:** ≥80

Wiring: Parallel