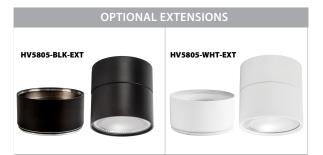

Dimmable: Yes (Triac)

Warranty: 2 Years Replacement\*\*

| IMAGE | PART NUMBER | COLOURTEMP              | LUMENS                     | INPUT   | BEAM ANGLE | INCLUDED LED     |
|-------|-------------|-------------------------|----------------------------|---------|------------|------------------|
|       | HV5805T-BLK | 3000k<br>4000k<br>5500k | 1440lm<br>1540lm<br>1620lm | 240.46  | 120°       | TRI Colour       |
|       | HV5805T-WHT | 3000k<br>4000k<br>5500k | 1440lm<br>1540lm<br>1620lm | 240v AC | 120        | 18w Built in LED |