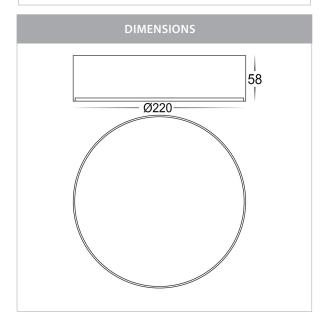

| INPUT   | BEAM ANGLE | INCLUDED LED     |
|-------|-------------|-------------------------|----------------------------|---------|------------|------------------|
|       | HV5893T-BLK | 3000k<br>4000k<br>5500k | 2400lm<br>2550lm<br>2700lm |         | 120°       | TRI Colour       |
|       | HV5893T-WHT | 3000k<br>4000k<br>5500k | 2400lm<br>2550lm<br>2700lm | 240v AC | 120        | 30w Built in LED |

- \* Lumen output measured at source
- \*\* See Warranty Terms and Conditions for more information

# Aluminium Surface Mounted LED Oyster Lights



### PRODUCT SPECIFICATIONS

Name: Nella Oyster

Material: Aluminium

Colour: Matt Black or Matt White

**IP Rating:** IP54

Lamp Base: Built in LED

**CRI:** ≥80

Wiring: Parallel

**Dimmable:** Yes (Triac)

Warranty: 2 Years Replacement\*\*













| IMAGE | PART NUMBER | COLOURTEMP              | LUMENS                     | INPUT   | BEAM ANGLE | INCLUDED LED     |
|-------|-------------|-------------------------|----------------------------|---------|------------|------------------|
|       | HV5892T-BLK | 3000k<br>4000k<br>5500k | 1600lm<br>1700lm<br>1800lm |         | 1200       | TRI Colour       |
|       | HV5892T-WHT | 3000k<br>4000k<br>5500k | 1600lm<br>1700lm<br>1800lm | 240v AC | 120°       | 20w Built in LED |

- \* Lumen output measured at source
- \*\* See Warranty Terms and Conditions for more information

# Aluminium Surface Mounted LED Downlights



### PRODUCT SPECIFICATIONS

Name: Nella

Material: Aluminium

**Colour:** Matt Black or Matt White

**IP Rating:** IP54

Lamp Base: Built in LED

**CRI:** ≥8