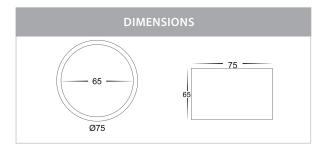

| HV5803T-BLK | 5500k 1080lm            | 240v AC 120°              | TRI Colour |            |                  |
| The same of the sa | HV5803T-WHT | 3000k<br>4000k<br>5500k | 960lm<br>1020lm<br>1080lm | 240v AC    | 120        | 12w Built in LED |

- \* Lumen output measured at source
- \*\* See Warranty Terms and Conditions for more information

Tel: 02 9381 8300 Fax: 02 9666 8881 Email: sales@havit.com.au web: www.havit.com.au

# Aluminium Surface Mounted LED Downlights



### PRODUCT SPECIFICATIONS

Name: Nella

Material: Aluminium

**Colour:** Matt Black or Matt White

**IP Rating:** IP54

Lamp Base: Built in LED

**CRI:** ≥80

Wiring: Parallel

Dimmable: Yes (Triac)

Warranty: 2 Years Replacement\*\*















| IMAGE