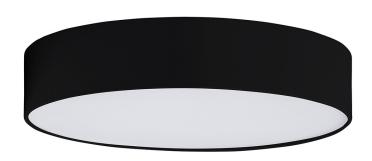

### PRODUCT SPECIFICATIONS

Name: Nella Oyster

Material: Aluminium

Colour: Matt Black or Matt White

**IP Rating:** IP54

Lamp Base: Built in LED

**CRI:** ≥80

Wiring: Parallel

Dimmable: Yes (Triac)

Warranty: 2 Years Replacement\*\*

| IMAGE | PART NUMBER | COLOURTEMP              | LUMENS                     | INPUT   | BEAM ANGLE | INCLUDED LED     |
|-------|-------------|-------------------------|----------------------------|---------|------------|------------------|
|       | HV5893T-BLK | 3000k<br>4000k<br>5500k | 2400lm<br>2550lm<br>2700lm |         | 120°       | TRI Colour       |
|       | HV5893T-WHT | 3000k<br>4000k<br>5500k | 2400lm<br>2550lm<br>2700lm | 240v AC | 120        | 30w Built in LED |