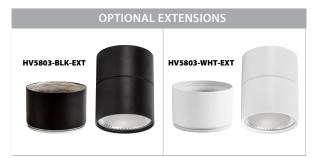

### **Product Ordering**

| IMAGE                                                                                                                                                                                                                                                                                                                                                                                                                                                                                                                                                                                                                                                                                                                                                                                                                                                                                                                                                                                                                                                                                                                                                                                                                                                                                                                                                                                                                                                                                                                                                                                                                                                                                                                                                                                                                                                                                                                                                                                                                                                                                                                          | PART NUMBER | COLOURTEMP              | LUMENS                    | INPUT      | BEAM ANGLE | INCLUDED LED     |
|--------------------------------------------------------------------------------------------------------------------------------------------------------------------------------------------------------------------------------------------------------------------------------------------------------------------------------------------------------------------------------------------------------------------------------------------------------------------------------------------------------------------------------------------------------------------------------------------------------------------------------------------------------------------------------------------------------------------------------------------------------------------------------------------------------------------------------------------------------------------------------------------------------------------------------------------------------------------------------------------------------------------------------------------------------------------------------------------------------------------------------------------------------------------------------------------------------------------------------------------------------------------------------------------------------------------------------------------------------------------------------------------------------------------------------------------------------------------------------------------------------------------------------------------------------------------------------------------------------------------------------------------------------------------------------------------------------------------------------------------------------------------------------------------------------------------------------------------------------------------------------------------------------------------------------------------------------------------------------------------------------------------------------------------------------------------------------------------------------------------------------|-------------|-------------------------|---------------------------|------------|------------|------------------|
|                                                                                                                                                                                                                                                                                                                                                                                                                                                                                                                                                                                                                                                                                                                                                                                                                                                                                                                                                                                                                                                                                                                                                                                                                                                                                                                                                                                                                                                                                                                                                                                                                                                                                                                                                                                                                                                                                                                                                                                                                                                                                                                                | HV5803T-BLK | 5500k 1080lm            | 240v AC 120°              | TRI Colour |            |                  |
| The same of the sa | HV5803T-WHT | 3000k<br>4000k<br>5500k | 960lm<br>1020lm<br>1080lm | 240v AC    | 120        | 12w Built in LED |