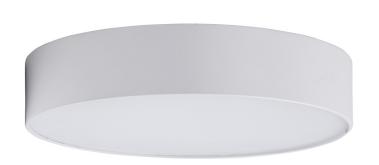

### PRODUCT SPECIFICATIONS

Name: Nella Oyster

Material: Aluminium

Colour: Matt Black or Matt White

**IP Rating:** IP54

Lamp Base: Built in LED

**CRI:** ≥80

Wiring: Parallel

Dimmable: Yes (Triac)

Warranty: 2 Years Replacement\*\*

| IMAGE | PART NUMBER | COLOURTEMP              | LUMENS                     | INPUT   | BEAM ANGLE | INCLUDED LED     |
|-------|-------------|-------------------------|----------------------------|---------|------------|------------------|
|       | HV5893T-BLK | 3000k<br>4000k<br>5500k | 2400lm<br>2550lm<br>2700lm |         | 120°       | TRI Colour       |
|       | HV5893T-WHT | 3000k<br>4000k<br>5500k | 2400lm<br>2550lm<br>2700lm | 240v AC | 120        | 30w Built in LED |