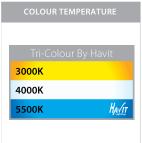

### PRODUCT SPECIFICATIONS

Name: Nella Oyster

Material: Aluminium

Colour: Matt Black or Matt White

**IP Rating:** IP54

Lamp Base: Built in LED

**CRI:** ≥80

Wiring: Parallel

Dimmable: Yes (Triac)

Warranty: 2 Years Replacement\*\*

| IMAGE | PART NUMBER | COLOURTEMP              | LUMENS                     | INPUT   | BEAM ANGLE | INCLUDED LED     |
|-------|-------------|-------------------------|----------------------------|---------|------------|------------------|
|       | HV5893T-BLK | 3000k<br>4000k<br>5500k | 2400lm<br>2550lm<br>2700lm |         | 120°       | TRI Colour       |
|       | HV5893T-WHT | 3000k<br>4000k<br>5500k | 2400lm<br>2550lm<br>2700lm | 240v AC | 120        | 30w Built in LED |

**Dimmable:** Yes (Triac)

Warranty: 2 Years Replacement\*\*

| IMAGE | PART NUMBER | COLOURTEMP              | LUMENS                     | INPUT   | BEAM ANGLE | INCLUDED LED     |
|-------|-------------|-------------------------|----------------------------|---------|------------|------------------|
|       | HV5892T-BLK | 3000k<br>4000k<br>5500k | 1600lm<br>1700lm<br>1800lm |         | 1200       | TRI Colour       |
|       | HV5892T-WHT | 3000k<br>4000k<br>5500k | 1600lm<br>1700lm<br>1800lm | 240v AC | 120°       | 20w Built in LED |

### PRODUCT SPECIFICATIONS

Name: Nella

Material: Aluminium

**Colour:** Matt Black or Matt White

**IP Rating:** IP54

Lamp Base: Built in LED

**CRI:** ≥80

Wiring: Parallel

Dimmable: Yes (Triac)

Warranty: 2 Years Replacement\*\*

| IMAGE | PART NUMBER | COLOURTEMP              | LUMENS                     | INPUT   | BEAM ANGLE | INCLUDED LED     |
|-------|-------------|-------------------------|----------------------------|---------|------------|------------------|
|       | HV5805T-BLK | 3000k<br>4000k<br>5500k | 1440lm<br>1540lm<br>1620lm | 240.46  | 120°       | TRI Colour       |
|       | HV5805T-WHT | 3000k<br>4000k<br>5500k | 1440lm<br>1540lm<br>1620lm | 240v AC | 120        | 18w Built in LED |

### PRODUCT SPECIFICATIONS

Name: Nella

Material: Aluminium

Colour: Matt Black or Matt White

**IP Rating:** IP54

Lamp Base: Built in LED

**CRI:** ≥80

Wiring: Parallel

Dimmable: Yes (Triac)

Warranty: 2 Years Replacement\*\*

Dimmable: Yes (Triac)

Warranty: 2 Years Replacement\*\*

| IMAGE                                                                                                                                                                                                                                                                                                                                                                                                                                                                                                                                                                                                                                                                                                                                                                                                                                                                                                                                                                                                                                                                                                                                                                                                                                                                                                                                                                                                                                                                                                                                                                                                                                                                                                                                                                                                                                                                                                                                                                                                                                                                                                                          | PART NUMBER | COLOURTEMP              | LUMENS                  | INPUT   | BEAM ANGLE | INCLUDED LED    |
|--------------------------------------------------------------------------------------------------------------------------------------------------------------------------------------------------------------------------------------------------------------------------------------------------------------------------------------------------------------------------------------------------------------------------------------------------------------------------------------------------------------------------------------------------------------------------------------------------------------------------------------------------------------------------------------------------------------------------------------------------------------------------------------------------------------------------------------------------------------------------------------------------------------------------------------------------------------------------------------------------------------------------------------------------------------------------------------------------------------------------------------------------------------------------------------------------------------------------------------------------------------------------------------------------------------------------------------------------------------------------------------------------------------------------------------------------------------------------------------------------------------------------------------------------------------------------------------------------------------------------------------------------------------------------------------------------------------------------------------------------------------------------------------------------------------------------------------------------------------------------------------------------------------------------------------------------------------------------------------------------------------------------------------------------------------------------------------------------------------------------------|-------------|-------------------------|-------------------------|---------|------------|-----------------|
|                                                                                                                                                                                                                                                                                                                                                                                                                                                                                                                                                                                                                                                                                                                                                                                                                                                                                                                                                                                                                                                                                                                                                                                                                                                                                                                                                                                                                                                                                                                                                                                                                                                                                                                                                                                                                                                                                                                                                                                                                                                                                                                                | HV5802T-BLK | 3000k<br>4000k<br>5500k | 560lm<br>595lm<br>630lm |         | 1000       | TRI Colour      |
| The control of the co | HV5802T-WHT | 3000k<br>4000k<br>5500k | 560lm<br>595lm<br>630lm | 240v AC | 120°       | 7w Built in LED |