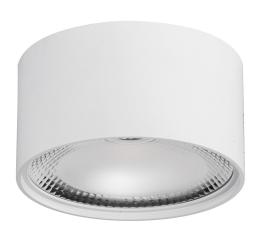

### PRODUCT SPECIFICATIONS

Name: Nella Oyster

Material: Aluminium

Colour: Matt Black or Matt White

**IP Rating:** IP54

Lamp Base: Built in LED

**CRI:** ≥80

Wiring: Parallel

**Dimmable:** Yes (Triac)

Warranty: 2 Years Replacement\*\*

| IMAGE | PART NUMBER | COLOURTEMP              | LUMENS                     | INPUT   | BEAM ANGLE | INCLUDED LED     |
|-------|-------------|-------------------------|----------------------------|---------|------------|------------------|
|       | HV5892T-BLK | 3000k<br>4000k<br>5500k | 1600lm<br>1700lm<br>1800lm |         | 1200       | TRI Colour       |
|       | HV5892T-WHT | 3000k<br>4000k<br>5500k | 1600lm<br>1700lm<br>1800lm | 240v AC | 120°       | 20w Built in LED |