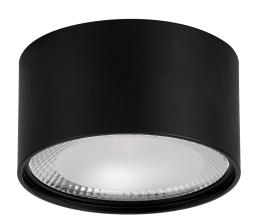

### PRODUCT SPECIFICATIONS

Name: Nella Oyster

Material: Aluminium

Colour: Matt Black or Matt White

**IP Rating:** IP54

Lamp Base: Built in LED

**CRI:** ≥80

Wiring: Parallel

Dimmable: Yes (Triac)

Warranty: 2 Years Replacement\*\*

| IMAGE | PART NUMBER | COLOURTEMP              | LUMENS                     | INPUT   | BEAM ANGLE | INCLUDED LED     |
|-------|-------------|-------------------------|----------------------------|---------|------------|------------------|
|       | HV5893T-BLK | 3000k<br>4000k<br>5500k | 2400lm<br>2550lm<br>2700lm |         | 120°       | TRI Colour       |
|       | HV5893T-WHT | 3000k<br>4000k<br>5500k | 2400lm<br>2550lm<br>2700lm | 240v AC | 120        | 30w Built in LED |