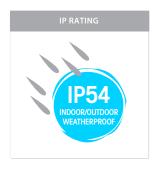

### PRODUCT SPECIFICATIONS

Name: Nella Oyster

Material: Aluminium

Colour: Matt Black or Matt White

**IP Rating:** IP54

Lamp Base: Built in LED

**CRI:** ≥80

Wiring: Parallel

### PRODUCT SPECIFICATIONS

Name: Nella

Material: Aluminium

**Colour:** Matt Black or Matt White

**IP Rating:** IP54

Lamp Base: Built in LED

**CRI:** ≥80

Wiring: Parallel

### PRODUCT SPECIFICATIONS

Name: Nella

Material: Aluminium

Colour: Matt Black or Matt White

**IP Rating:** IP54

Lamp Base: Built in LED

**CRI:** ≥80

Wiring: Parallel