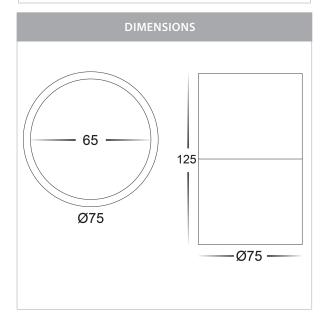

----------------|---------------------------|---------|------------|------------------|
|       | HV5803T-BLK-EXT | 3000k<br>4000k<br>5500k | 960lm<br>1020lm<br>1080lm |         | 1000       | TRI Colour       |
|       | HV5803T-WHT-EXT | 3000k<br>4000k<br>5500k | 960lm<br>1020lm<br>1080lm | 240v AC | 120°       | 12w Built in LED |

- \* Lumen output measured at source
- \*\* See Warranty Terms and Conditions for more information

Tel: 02 9381 8300 Fax: 02 9666 8881 Email: sales@havit.com.au web: www.havit.com.au

# Aluminium Surface Mounted LED Downlights



PRODUCT SPECIFICATIONS

Name: Nella

Material: Aluminium

**Colour:** Matt Black or Matt White

**IP Rating:** IP54

Lamp Base: Built in LED

**CRI:** ≥80

Wiring: Parallel

Dimmable: Yes (Triac)

Warranty: 2 Years Replacement\*\*













## **Product Ordering**

| IMAGE | PART NUMBER     | COLOUR TEMP             | LUMENS                  | INPUT   | BEAM ANGLE | INCLUDED LED    |
|-------|-----------------|-------------------------|-------------------------|---------|------------|-----------------|
|       | HV5802T-BLK-EXT | 3000k<br>4000k<br>5500k | 560lm<br>595lm<br>630lm |         | 4000       | TRI Colour      |
|       | HV5802T-WHT-EXT | 3000k<br>4000k<br>5500k | 560lm<br>595lm<br>630lm | 240v AC | 120°       | 7w Built in LED |

- \* Lumen output measured at source
- \*\* See Warranty Terms and Conditions for more information

Tel: 02 9381 8300 Fax: 02 9666 8881 Email: sales@havit.com.au web: www.havit.com.au