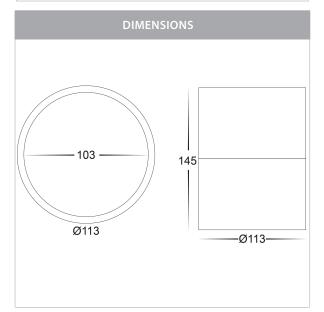

| HV5805T-BLK-EXT | 3000k<br>4000k<br>5500k | 1440lm<br>1540lm<br>1620lm |         | 4000       | TRI Colour       |
| The same of the sa | HV5805T-WHT-EXT | 3000k<br>4000k<br>5500k | 1440lm<br>1540lm<br>1620lm | 240v AC | 120°       | 18w Built in LED |

- \* Lumen output measured at source
- \*\* See Warranty Terms and Conditions for more information

# Aluminium Surface Mounted LED Downlights



### PRODUCT SPECIFICATIONS

Name: Nella

Material: Aluminium

Colour: Matt Black or Matt White

**IP Rating:** IP54

Lamp Base: Built in LED

**CRI:** ≥80

Wiring: Parallel

Dimmable: Yes (Triac)

Warranty: 2 Years Replacement\*\*













## **Product Ordering**

| IMAGE | PART NUMBER     | COLOURTEMP              | LUMENS                    | INPUT   | BEAM ANGLE | INCLUDED LED     |
|-------|-----------------|-------------------------|---------------------------|---------|------------|------------------|
|       | HV5803T-BLK-EXT | 3000k<br>4000k<br>5500k | 960lm<br>1020lm<br>1080lm |         | 1000       | TRI Colour       |
|       | HV5803T-WHT-EXT | 3000k<br>4000k<br>5500k | 960lm<br>1020lm<br>1080lm | 240v AC | 120°       | 12w Built in LED |

- \* Lumen output measured at source
- \*\* See Warranty Terms and Conditions for more information

Tel: 02 9381 8300 Fax: 02 9666 8881 Email: sales@havit.com.au web: www.havit.com.au

# Aluminium Surface Mounted LED Downlights



PRODUCT SPECIFICATIONS

Name: Nella

Ma