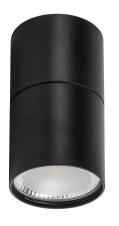

### PRODUCT SPECIFICATIONS

Name: Nella

Material: Aluminium

Colour: Matt Black or Matt White

**IP Rating:** IP54

Lamp Base: Built in LED

**CRI:** ≥80

Wiring: Parallel

## **Product Ordering**

| IMAGE                                                                                                                                                                                                                                                                                                                                                                                                                                                                                                                                                                                                                                                                                                                                                                                                                                                                                                                                                                                                                                                                                                                                                                                                                                                                                                                                                                                                                                                                                                                                                                                                                                                                                                                                                                                                                                                                                                                                                                                                                                                                                                                          | PART NUMBER     | COLOURTEMP              | LUMENS                     | INPUT   | BEAM ANGLE | INCLUDED LED     |
|--------------------------------------------------------------------------------------------------------------------------------------------------------------------------------------------------------------------------------------------------------------------------------------------------------------------------------------------------------------------------------------------------------------------------------------------------------------------------------------------------------------------------------------------------------------------------------------------------------------------------------------------------------------------------------------------------------------------------------------------------------------------------------------------------------------------------------------------------------------------------------------------------------------------------------------------------------------------------------------------------------------------------------------------------------------------------------------------------------------------------------------------------------------------------------------------------------------------------------------------------------------------------------------------------------------------------------------------------------------------------------------------------------------------------------------------------------------------------------------------------------------------------------------------------------------------------------------------------------------------------------------------------------------------------------------------------------------------------------------------------------------------------------------------------------------------------------------------------------------------------------------------------------------------------------------------------------------------------------------------------------------------------------------------------------------------------------------------------------------------------------|-----------------|-------------------------|----------------------------|---------|------------|------------------|
|                                                                                                                                                                                                                                                                                                                                                                                                                                                                                                                                                                                                                                                                                                                                                                                                                                                                                                                                                                                                                                                                                                                                                                                                                                                                                                                                                                                                                                                                                                                                                                                                                                                                                                                                                                                                                                                                                                                                                                                                                                                                                                                                | HV5805T-BLK-EXT | 3000k<br>4000k<br>5500k | 1440lm<br>1540lm<br>1620lm |         | 4000       | TRI Colour       |
| The same of the sa | HV5805T-WHT-EXT | 3000k<br>4000k<br>5500k | 1440lm<br>1540lm<br>1620lm | 240v AC | 120°       | 18w Built in LED |