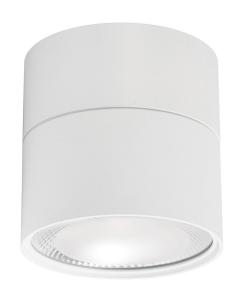

### PRODUCT SPECIFICATIONS

Name: Nella

Material: Aluminium

Colour: Matt Black or Matt White

**IP Rating:** IP54

Lamp Base: Built in LED

**CRI:** ≥80

Wiring: Parallel

## **Product Ordering**

| IMAGE                                                                                                                                                                                                                                                                                                                                                                                                                                                                                                                                                                                                                                                                                                                                                                                                                                                                                                                                                                                                                                                                                                                                                                                                                                                                                                                                                                                                                                                                                                                                                                                                                                                                                                                                                                                                                                                                                                                                                                                                                                                                                                                          | PART NUMBER     | COLOURTEMP              | LUMENS                     | INPUT   | BEAM ANGLE | INCLUDED LED     |
|--------------------------------------------------------------------------------------------------------------------------------------------------------------------------------------------------------------------------------------------------------------------------------------------------------------------------------------------------------------------------------------------------------------------------------------------------------------------------------------------------------------------------------------------------------------------------------------------------------------------------------------------------------------------------------------------------------------------------------------------------------------------------------------------------------------------------------------------------------------------------------------------------------------------------------------------------------------------------------------------------------------------------------------------------------------------------------------------------------------------------------------------------------------------------------------------------------------------------------------------------------------------------------------------------------------------------------------------------------------------------------------------------------------------------------------------------------------------------------------------------------------------------------------------------------------------------------------------------------------------------------------------------------------------------------------------------------------------------------------------------------------------------------------------------------------------------------------------------------------------------------------------------------------------------------------------------------------------------------------------------------------------------------------------------------------------------------------------------------------------------------|-----------------|-------------------------|----------------------------|---------|------------|------------------|
|                                                                                                                                                                                                                                                                                                                                                                                                                                                                                                                                                                                                                                                                                                                                                                                                                                                                                                                                                                                                                                                                                                                                                                                                                                                                                                                                                                                                                                                                                                                                                                                                                                                                                                                                                                                                                                                                                                                                                                                                                                                                                                                                | HV5805T-BLK-EXT | 3000k<br>4000k<br>5500k | 1440lm<br>1540lm<br>1620lm |         | 4000       | TRI Colour       |
| The same of the sa | HV5805T-WHT-EXT | 3000k<br>4000k<br>5500k | 1440lm<br>1540lm<br>1620lm | 240v AC | 120°       | 18w Built in LED |