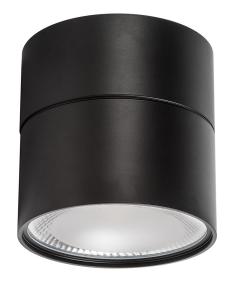

### PRODUCT SPECIFICATIONS

Name: Nella

Material: Aluminium

Colour: Matt Black or Matt White

**IP Rating:** IP54

Lamp Base: Built in LED

**CRI:** ≥80

Wiring: Parallel

## **Product Ordering**

| IMAGE                                                                                                                                                                                                                                                                                                                                                                                                                                                                                                                                                                                                                                                                                                                                                                                                                                                                                                                                                                                                                                                                                                                                                                                                                                                                                                                                                                                                                                                                                                                                                                                                                                                                                                                                                                                                                                                                                                                                                                                                                                                                                                                          | PART NUMBER     | COLOURTEMP              | LUMENS                     | INPUT   | BEAM ANGLE | INCLUDED LED     |
|--------------------------------------------------------------------------------------------------------------------------------------------------------------------------------------------------------------------------------------------------------------------------------------------------------------------------------------------------------------------------------------------------------------------------------------------------------------------------------------------------------------------------------------------------------------------------------------------------------------------------------------------------------------------------------------------------------------------------------------------------------------------------------------------------------------------------------------------------------------------------------------------------------------------------------------------------------------------------------------------------------------------------------------------------------------------------------------------------------------------------------------------------------------------------------------------------------------------------------------------------------------------------------------------------------------------------------------------------------------------------------------------------------------------------------------------------------------------------------------------------------------------------------------------------------------------------------------------------------------------------------------------------------------------------------------------------------------------------------------------------------------------------------------------------------------------------------------------------------------------------------------------------------------------------------------------------------------------------------------------------------------------------------------------------------------------------------------------------------------------------------|-----------------|-------------------------|----------------------------|---------|------------|------------------|
|                                                                                                                                                                                                                                                                                                                                                                                                                                                                                                                                                                                                                                                                                                                                                                                                                                                                                                                                                                                                                                                                                                                                                                                                                                                                                                                                                                                                                                                                                                                                                                                                                                                                                                                                                                                                                                                                                                                                                                                                                                                                                                                                | HV5805T-BLK-EXT | 3000k<br>4000k<br>5500k | 1440lm<br>1540lm<br>1620lm |         | 4000       | TRI Colour       |
| The same of the sa | HV5805T-WHT-EXT | 3000k<br>4000k<br>5500k | 1440lm<br>1540lm<br>1620lm | 240v AC | 120°       | 18w Built in LED |