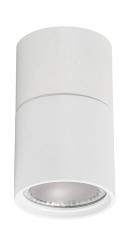

### PRODUCT SPECIFICATIONS

Name: Nella

Material: Aluminium

Colour: Matt Black or Matt White

**IP Rating:** IP54

Lamp Base: Built in LED

**CRI:** ≥80

Wiring: Parallel

## **Product Ordering**

| IMAGE                                                                                                                                                                                                                                                                                                                                                                                                                                                                                                                                                                                                                                                                                                                                                                                                                                                                                                                                                                                                                                                                                                                                                                                                                                                                                                                                                                                                                                                                                                                                                                                                                                                                                                                                                                                                                                                                                                                                                                                                                                                                                                                          | PART NUMBER     | COLOURTEMP              | LUMENS                     | INPUT   | BEAM ANGLE | INCLUDED LED     |
|--------------------------------------------------------------------------------------------------------------------------------------------------------------------------------------------------------------------------------------------------------------------------------------------------------------------------------------------------------------------------------------------------------------------------------------------------------------------------------------------------------------------------------------------------------------------------------------------------------------------------------------------------------------------------------------------------------------------------------------------------------------------------------------------------------------------------------------------------------------------------------------------------------------------------------------------------------------------------------------------------------------------------------------------------------------------------------------------------------------------------------------------------------------------------------------------------------------------------------------------------------------------------------------------------------------------------------------------------------------------------------------------------------------------------------------------------------------------------------------------------------------------------------------------------------------------------------------------------------------------------------------------------------------------------------------------------------------------------------------------------------------------------------------------------------------------------------------------------------------------------------------------------------------------------------------------------------------------------------------------------------------------------------------------------------------------------------------------------------------------------------|-----------------|-------------------------|----------------------------|---------|------------|------------------|
|                                                                                                                                                                                                                                                                                                                                                                                                                                                                                                                                                                                                                                                                                                                                                                                                                                                                                                                                                                                                                                                                                                                                                                                                                                                                                                                                                                                                                                                                                                                                                                                                                                                                                                                                                                                                                                                                                                                                                                                                                                                                                                                                | HV5805T-BLK-EXT | 3000k<br>4000k<br>5500k | 1440lm<br>1540lm<br>1620lm |         | 4000       | TRI Colour       |
| The same of the sa | HV5805T-WHT-EXT | 3000k<br>4000k<br>5500k | 1440lm<br>1540lm<br>1620lm | 240v AC | 120°       | 18w Built in LED |