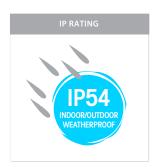

### PRODUCT SPECIFICATIONS

Name: Nella

Material: Aluminium

Colour: Matt Black or Matt White

**IP Rating:** IP54

Lamp Base: Built in LED

**CRI:** ≥80

Wiring: Parallel

# Aluminium Surface Mounted LED Downlights

PRODUCT SPECIFICATIONS

Name: Nella

Material: Aluminium

**Colour:** Matt Black or Matt White

**IP Rating:** IP54

Lamp Base: Built in LED

**CRI:** ≥80