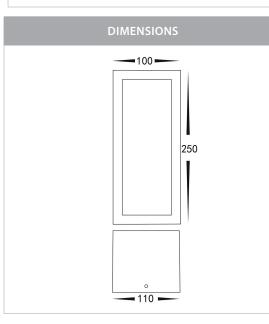

## Aluminium Rectangle Wall Lights

## Name: Jasper

Material: Aluminium + PC

Colour: Poly powder coated black or white

IP Rating: IP54

Lamp Base: Built in LED

**CRI:** ≥80

Wiring: Parallel

Dimmable: No