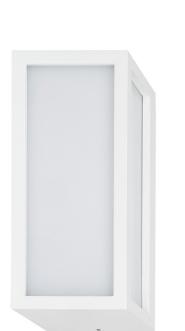

## Aluminium Rectangle Wall Lights

## Name: Jasper

Material: Aluminium + PC

Colour: Poly powder coated black or white

IP Rating: IP54

Lamp Base: Built in LED

**CRI:** ≥80

Wiring: Parallel

Dimmable: No

## **Product Ordering**

| IMAGE | PART NUMBER | COLOUR TEMP             | LUMENS                     | INPUT   | BEAM ANGLE | INCLUDED LED                          |
|-------|-------------|-------------------------|----------------------------|---------|------------|---------------------------------------|
|       | HV3669T-BLK | 3000k<br>4000k<br>5500k | 1180lm<br>1320lm<br>1240lm | 240v AC | 120°       | <b>Tri-Colour</b><br>12w Built in LED |
|       | HV3669T-WHT | 3000k<br>4000k<br>5500k | 1180lm<br>1320lm<br>1240lm | 240v AC | 120°       | <b>Tri-Colour</b><br>12w Built in LED |