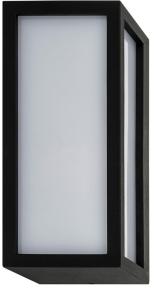

## Aluminium Rectangle Wall Lights

## Name: Jasper

Material: Aluminium + PC

Colour: Poly powder coated black or white

IP Rating: IP54

Lamp Base: Built in LED

**CRI:** ≥80

Wiring: Parallel

Dimmable: No

## **Product Ordering**

| IMAGE | PART NUMBER | COLOUR TEMP             | LUMENS                     | INPUT   | BEAM ANGLE | INCLUDED LED                          |
|-------|-------------|-------------------------|----------------------------|---------|------------|---------------------------------------|
|       | HV3669T-BLK | 3000k<br>4000k<br>5500k | 1180lm<br>1320lm<br>1240lm | 240v AC | 120°       | <b>Tri-Colour</b><br>12w Built in LED |
|       | HV3669T-WHT | 3000k<br>4000k<br>5500k | 1180lm<br>1320lm<br>1240lm | 240v AC | 120°       | <b>Tri-Colour</b><br>12w Built in LED |