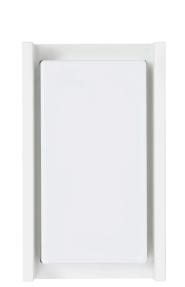

## **Product Ordering**

| IMAGE | PART NUMBER | COLOURTEMP              | LUMENS                     | INPUT   | BEAM ANGLE | INCLUDED LED                          |
|-------|-------------|-------------------------|----------------------------|---------|------------|---------------------------------------|
|       | HV3668T-BLK | 3000k<br>4000k<br>5500k | 1180lm<br>1320lm<br>1240lm | 240v AC | 120°       | <b>Tri-Colour</b><br>12w Built in LED |
|       | HV3668T-WHT | 3000k<br>4000k<br>5500k | 1180lm<br>1320lm<br>1240lm | 240v AC | 120°       | <b>Tri-Colour</b><br>12w Built in LED |