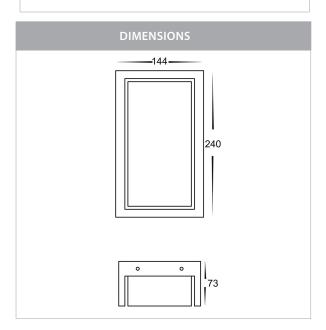

## Aluminium Rectangle Wall Lights

PRODUCT SPECIFICATIONS

Name: Nepean

Material: Aluminium + PC

Colour: Poly powder coated black or white

**IP Rating: IP54** 

Lamp Base: Built in LED

**CRI:** ≥80

Wiring: Parallel

Dimmable: No

Warranty: 2 Years Replacement\*\*