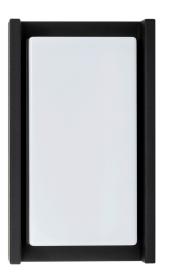

## **Product Ordering**

| IMAGE | PART NUMBER | COLOURTEMP              | LUMENS                     | INPUT   | BEAM ANGLE | INCLUDED LED                          |
|-------|-------------|-------------------------|----------------------------|---------|------------|---------------------------------------|
|       | HV3668T-BLK | 3000k<br>4000k<br>5500k | 1180lm<br>1320lm<br>1240lm | 240v AC | 120°       | <b>Tri-Colour</b><br>12w Built in LED |
|       | HV3668T-WHT | 3000k<br>4000k<br>5500k | 1180lm<br>1320lm<br>1240lm | 240v AC | 120°       | <b>Tri-Colour</b><br>12w Built in LED |