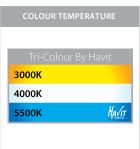

## **Product Ordering**

| IMAGE | PART NUMBER | COLOURTEMP              | LUMENS                     | INPUT   | BEAM ANGLE | INCLUDED LED                          |
|-------|-------------|-------------------------|----------------------------|---------|------------|---------------------------------------|
|       | HV3668T-BLK | 3000k<br>4000k<br>5500k | 1180lm<br>1320lm<br>1240lm | 240v AC | 120°       | <b>Tri-Colour</b><br>12w Built in LED |
|       | HV3668T-WHT | 3000k<br>4000k<br>5500k | 1180lm<br>1320lm<br>1240lm | 240v AC | 120°       | <b>Tri-Colour</b><br>12w Built in LED |