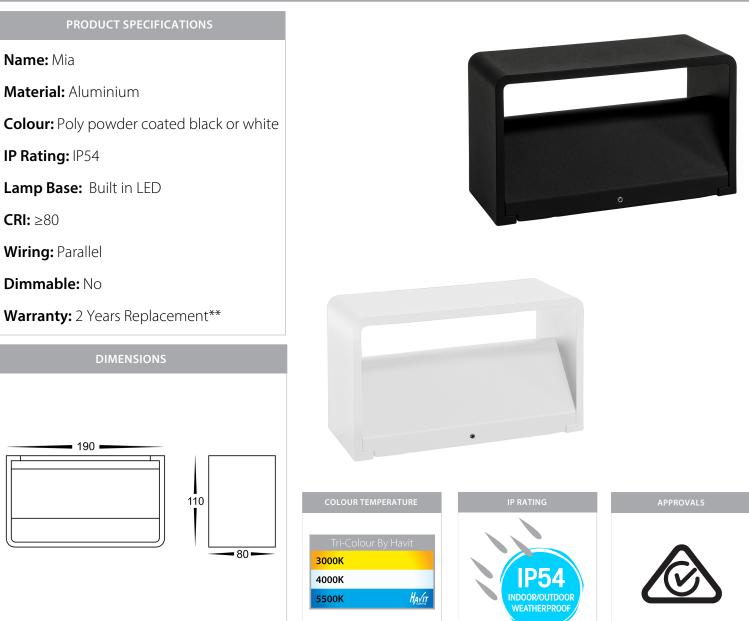

## Aluminium Rectangle Up & Down Wall Lights

## **Product Ordering**

| IMAGE | PART NUMBER | COLOUR TEMP             | LUMENS                  | INPUT   | BEAM ANGLE | INCLUDED LED                         |
|-------|-------------|-------------------------|-------------------------|---------|------------|--------------------------------------|
|       | HV3665T-BLK | 3000k<br>4000k<br>5500k | 400lm<br>425lm<br>450lm | 240v AC | 150°       | <b>Tri-Colour</b><br>9w Built in LED |
|       | HV3665T-WHT | 3000k<br>4000k<br>5500k | 400lm<br>425lm<br>450lm | 240v AC | 150°       | <b>Tri-Colour</b><br>9w Built in LED |