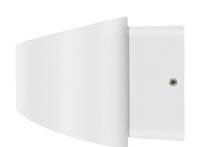

## Aluminium Up & Down Wall Lights

## PRODUCT SPECIFICATIONS

Name: Luxe

Material: Aluminium

Colour: Poly powder coated black or white

IP Rating: IP54

Lamp Base: Built in LED

**CRI:** ≥80

Wiring: Parallel

## **Product Ordering**

| IMAGE | PART NUMBER | COLOURTEMP              | LUMENS                  | INPUT   | BEAM ANGLE | INCLUDED LED                         |
|-------|-------------|-------------------------|-------------------------|---------|------------|--------------------------------------|
| 0     | HV3661T-BLK | 3000k<br>4000k<br>5500k | 400lm<br>425lm<br>450lm | 240v AC | 150°       | <b>Tri-Colour</b><br>9w Built in LED |
|       | HV3661T-WHT | 3000k<br>4000k<br>5500k | 400lm<br>425lm<br>450lm | 240v AC | 150°       | <b>Tri-Colour</b><br>9w Built in LED |