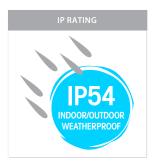

## PRODUCT SPECIFICATIONS

Name: Luxe

Material: Aluminium

Colour: Poly powder coated black or white

IP Rating: IP54

Lamp Base: Built in LED

**CRI:** ≥80

Wiring: Parallel