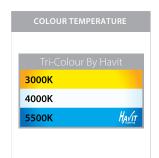

## **Product Ordering**

| IMAGE | PART NUMBER | COLOURTEMP              | LUMENS                  | INPUT   | BEAM ANGLE | INCLUDED LED                         |
|-------|-------------|-------------------------|-------------------------|---------|------------|--------------------------------------|
| 0     | HV3661T-BLK | 3000k<br>4000k<br>5500k | 400lm<br>425lm<br>450lm | 240v AC | 150°       | <b>Tri-Colour</b><br>9w Built in LED |
|       | HV3661T-WHT | 3000k<br>4000k<br>5500k | 400lm<br>425lm<br>450lm | 240v AC | 150°       | <b>Tri-Colour</b><br>9w Built in LED |