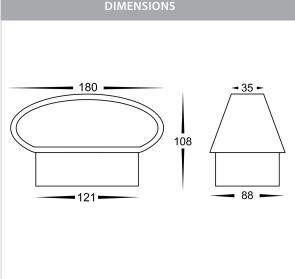

## **Product Ordering**

| IMAGE | PART NUMBER | COLOURTEMP              | LUMENS                  | INPUT   | BEAM ANGLE | INCLUDED LED                         |
|-------|-------------|-------------------------|-------------------------|---------|------------|--------------------------------------|
| 0     | HV3661T-BLK | 3000k<br>4000k<br>5500k | 400lm<br>425lm<br>450lm | 240v AC | 150°       | <b>Tri-Colour</b><br>9w Built in LED |
|       | HV3661T-WHT | 3000k<br>4000k<br>5500k | 400lm<br>425lm<br>450lm | 240v AC | 150°       | <b>Tri-Colour</b><br>9w Built in LED |