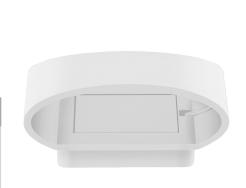

## Aluminium Up & Down Wall Lights

## PRODUCT SPECIFICATIONS

Name: Luxe

Material: Aluminium

Colour: Poly powder coated black or white

IP Rating: IP54

Lamp Base: Built in LED

**CRI:** ≥80

Wiring: Parallel

## **Product Ordering**

| IMAGE | PART NUMBER | COLOURTEMP              | LUMENS                  | INPUT   | BEAM ANGLE | INCLUDED LED                         |
|-------|-------------|-------------------------|-------------------------|---------|------------|--------------------------------------|
| 0     | HV3661T-BLK | 3000k<br>4000k<br>5500k | 400lm<br>425lm<br>450lm | 240v AC | 150°       | <b>Tri-Colour</b><br>9w Built in LED |
|       | HV3661T-WHT | 3000k<br>4000k<br>5500k | 400lm<br>425lm<br>450lm | 240v AC | 150°       | <b>Tri-Colour</b><br>9w Built in LED |