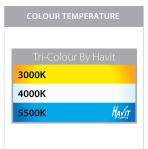

## **Product Ordering**

| IMAGE | PART NUMBER | COLOURTEMP              | LUMENS                           | INPUT   | BEAM ANGLE | INCLUDED LED                            |
|-------|-------------|-------------------------|----------------------------------|---------|------------|-----------------------------------------|
|       | HV3651T-BLK | 3000k<br>4000k<br>5500k | 2x 220lm<br>2x 230lm<br>2x 240lm | 240v AC | 60°        | <b>Tri-Colour</b><br>2x 3w Built in LED |
|       | HV3651T-WHT | 3000k<br>4000k<br>5500k | 2x 220lm<br>2x 230lm<br>2x 240lm | 240v AC | 60°        | <b>Tri-Colour</b><br>2x 3w Built in LED |