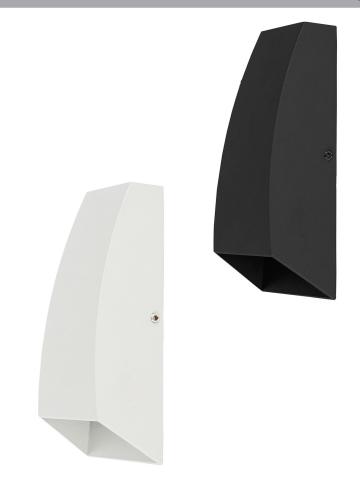

## **Product Ordering**

| IMAGE | PART NUMBER | COLOURTEMP              | LUMENS                           | INPUT   | BEAM ANGLE | INCLUDED LED                            |
|-------|-------------|-------------------------|----------------------------------|---------|------------|-----------------------------------------|
|       | HV3651T-BLK | 3000k<br>4000k<br>5500k | 2x 220lm<br>2x 230lm<br>2x 240lm | 240v AC | 60°        | <b>Tri-Colour</b><br>2x 3w Built in LED |
|       | HV3651T-WHT | 3000k<br>4000k<br>5500k | 2x 220lm<br>2x 230lm<br>2x 240lm | 240v AC | 60°        | <b>Tri-Colour</b><br>2x 3w Built in LED |