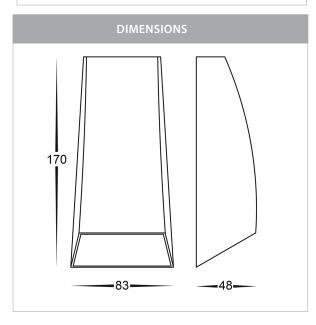

## Aluminium Up & Down Wall Lights

PRODUCT SPECIFICATIONS

Name: Cono

Material: Aluminium

Colour: Poly powder coated black or white

IP Rating: IP54

Lamp Base: Built in LED

**CRI:** ≥80