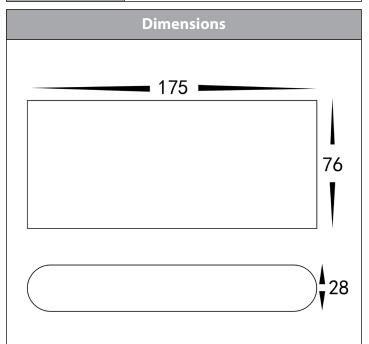

## Lisse RGBW Fixed Down LED Wall Light



| Product Specifications |                     |  |  |  |  |
|------------------------|---------------------|--|--|--|--|
| Name                   | Lisse               |  |  |  |  |
| Material               | Aluminium           |  |  |  |  |
| Colour                 | Black or White      |  |  |  |  |
| IP Rating              | IP54                |  |  |  |  |
| Lamp Base              | Built in LED        |  |  |  |  |
| CRI:                   | >80                 |  |  |  |  |
| Wiring                 | Parallel            |  |  |  |  |
| Dimmable               | Yes with Controller |  |  |  |  |
| Warranty               | 2 Years Replacement |  |  |  |  |







| IMAGE | PART<br>NUMBER | COLOUR<br>TEMP | LUMENS | INPUT<br>VOLTAGE | BEAM<br>ANGLE | INCLUDED<br>LED |
|-------|----------------|----------------|--------|------------------|---------------|-----------------|
|       | HV3643RGBW-BLK | RGB + 3000k    |        |                  |               |                 |
|       | HV3643RGBW-WHT | (RGBW)         | N/A    | 12v DC           | 120°          | 6w SMD LED      |

Must be used with a suitable 12v DC LED Driver & RGBW LED Controller.

## Lisse RGBW Up & Down LED Wall Light



| Product Specifications |                     |  |  |  |  |
|------------------------|---------------------|--|--|--|--|
| Name                   | Lisse               |  |  |  |  |
| Material               | Aluminium           |  |  |  |  |
| Colour