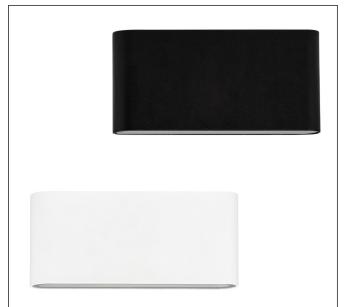

## Lisse RGBW Up & Down LED Wall Light

| Product Specifications |                     |  |  |  |  |
|------------------------|---------------------|--|--|--|--|
| Name                   | Lisse               |  |  |  |  |
| Material               | Aluminium           |  |  |  |  |
| Colour                 | Black or White      |  |  |  |  |
| IP Rating              | IP54                |  |  |  |  |
| Lamp Base              | Built in LED        |  |  |  |  |
| CRI:                   | >80                 |  |  |  |  |
| Wiring                 | Parallel            |  |  |  |  |
| Dimmable               | Yes with Controller |  |  |  |  |
| Warranty               | 2 Years Replacement |  |  |  |  |

| IMAGE | PART<br>NUMBER | COLOUR<br>TEMP | LUMENS | INPUT<br>VOLTAGE | BEAM<br>ANGLE | INCLUDED<br>LED |
|-------|----------------|----------------|--------|------------------|---------------|-----------------|
|       | HV3644RGBW-BLK | RGB + 3000k    |        |                  |               |                 |
|       | HV3644RGBW-WHT | (RGBW)         | N/A    | 12v DC           | 120°          | 2x 5w SMD LED   |