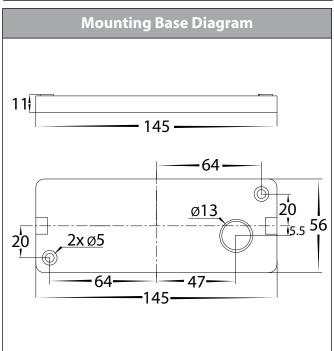

## Lisse RGBW Fixed Down LED Wall Light



| Product Specifications |                     |  |  |  |  |
|------------------------|---------------------|--|--|--|--|
| Name                   | Lisse               |  |  |  |  |
| Material               | Aluminium           |  |  |  |  |
| Colour                 | Black or White      |  |  |  |  |
| IP Rating              | IP54                |  |  |  |  |
| Lamp Base              | Built in LED        |  |  |  |  |
| CRI:                   | >80                 |  |  |  |  |
| Wiring                 | Parallel            |  |  |  |  |
| Dimmable               | Yes with Controller |  |  |  |  |
| Warranty               | 2 Years Replacement |  |  |  |  |







| IMAGE | PART<br>NUMBER | COLOUR<br>TEMP | LUMENS | INPUT<br>VOLTAGE | BEAM<br>ANGLE | INCLUDED<br>LED |
|-------|----------------|----------------|--------|------------------|---------------|-----------------|
|       | HV3643RGBW-BLK | RGB + 3000k    |        |                  |               |                 |
|       | HV3643RGBW-WHT | (RGBW)         | N/A    | 12v DC           | 120°          | 6w SMD LED      |

Must be used with a suitable 12v DC LED Driver & RGBW LED Controller.

## Lisse RGBW Up & Down LED Wall Light



| Product Specifications |                     |  |  |  |  |
|------------------------|---------------------|--|--|--|--|
| Name                   | Lisse               |  |  |  |  |
| Material               | Aluminium           |  |  |  |  |
| Colour