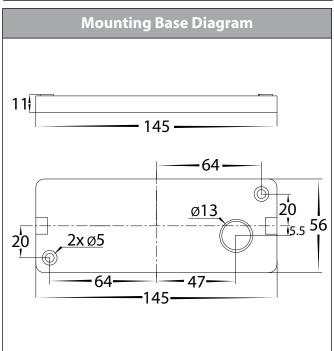

## Lisse RGBW Fixed Down LED Wall Light

| Product Specifications |                     |  |  |  |  |
|------------------------|---------------------|--|--|--|--|
| Name                   | Lisse               |  |  |  |  |
| Material               | Aluminium           |  |  |  |  |
| Colour                 | Black or White      |  |  |  |  |
| IP Rating              | IP54                |  |  |  |  |
| Lamp Base              | Built in LED        |  |  |  |  |
| CRI:                   | >80                 |  |  |  |  |
| Wiring                 | Parallel            |  |  |  |  |
| Dimmable               | Yes with Controller |  |  |  |  |
| Warranty               | 2 Years Replacement |  |  |  |  |

## Lisse RGBW Up & Down LED Wall Light

| Product Specifications |                     |  |  |  |  |
|------------------------|---------------------|--|--|--|--|
| Name                   | Lisse               |  |  |  |  |
| Material               | Aluminium           |  |  |  |  |
| Colour                 | Black or White      |  |  |  |  |
| IP Rating              | IP54                |  |  |  |  |
| Lamp Base              | Built in LED        |  |  |  |  |
| CRI:                   | >80                 |  |  |  |  |
| Wiring                 | Parallel            |  |  |  |  |
| Dimmable               | Yes with Controller |  |  |  |  |
| Warranty               | 2 Years Replacement |  |  |  |  |