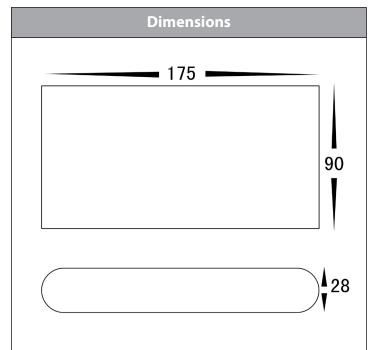

## Lisse RGBW Fixed Down LED Wall Light

| Product Specifications |                     |  |  |  |  |
|------------------------|---------------------|--|--|--|--|
| Name                   | Lisse               |  |  |  |  |
| Material               | Aluminium           |  |  |  |  |
| Colour                 | Black or White      |  |  |  |  |
| IP Rating              | IP54                |  |  |  |  |
| Lamp Base              | Built in LED        |  |  |  |  |
| CRI:                   | >80                 |  |  |  |  |
| Wiring                 | Parallel            |  |  |  |  |
| Dimmable               | Yes with Controller |  |  |  |  |
| Warranty               | 2 Years Replacement |  |  |  |  |

## Lisse RGBW Up & Down LED Wall Light

| Product Specifications |                     |  |  |  |  |
|------------------------|---------------------|--|--|--|--|
| Name                   | Lisse               |  |  |  |  |
| Material               | Aluminium           |  |  |  |  |
| Colour                 | Black or White      |  |  |  |  |
| IP Rating              | IP54                |  |  |  |  |
| Lamp Base              | Built in LED        |  |  |  |  |
| CRI:                   | >80                 |  |  |  |  |
| Wiring                 | Parallel            |  |  |  |  |
| Dimmable               | Yes with Controller |  |  |  |  |
| Warranty               | 2 Years Replacement |  |  |  |  |