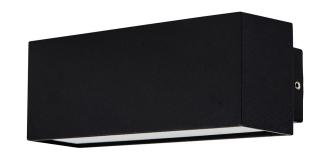

# Aluminium Rectangle Up & Down Wall Lights

### PRODUCT SPECIFICATIONS

Name: Blokk

Material: Aluminium

Colour: Poly powder coated black or white

**IP Rating:** IP54

Lamp Base: Built in LED

**CRI:** ≥80

Wiring: Parallel

## **Product Ordering**

| IMAGE | PART NUMBER | COLOURTEMP              | LUMENS                           | INPUT   | BEAM ANGLE | INCLUDED LED                              |
|-------|-------------|-------------------------|----------------------------------|---------|------------|-------------------------------------------|
|       | HV3639T-BLK | 3000k<br>4000k<br>5500k | 2x 300lm<br>2x 310lm<br>2x 320lm | 240v AC | 120°       | <b>Tri-Colour</b><br>2x 4.5w Built in LED |
|       | HV3639T-WHT | 3000k<br>4000k<br>5500k | 2x 300lm<br>2x 310lm<br>2x 320lm | 240v AC | 120°       | <b>Tri-Colour</b><br>2x 4.5w Built in LED |