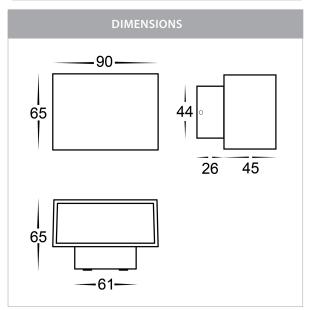

### PRODUCT SPECIFICATIONS

Name: Mini Blokk

Material: Aluminium

Colour: Poly powder coated black or white

IP Rating: IP54

Lamp Base: Built in LED

**CRI:** ≥80

Wiring: Parallel

Dimmable: No

Warranty: 2 Years Replacement\*\*

## **Product Ordering**

| IMAGE | PART NUMBER | COLOURTEMP | LUMENS   | INPUT     | BEAM ANGLE | INCLUDED LED       |
|-------|-------------|------------|----------|-----------|------------|--------------------|
| G .   | HV3638C-BLK | 5500k      | 2x 210lm | 240v AC   | 120°       | 2x 3w Built in LED |
|       | HV3638W-BLK | 3000k      | 2x 200lm |           |            |                    |
|       | HV3638C-WHT | 5500k      | 2x 210lm | - 240v AC | 120°       | 2x 3w Built in LED |
|       | HV3638W-WHT | 3000k      | 2x 200lm |           |            |                    |