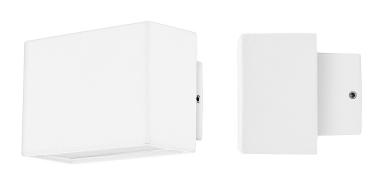

### PRODUCT SPECIFICATIONS

Name: Blokk

Material: Aluminium

Colour: Poly powder coated black or white

**IP Rating:** IP54

Lamp Base: Built in LED

**CRI:** ≥80

Wiring: Parallel

Dimmable: No

Warranty: 2 Years Replacement\*\*

## **Product Ordering**

| IMAGE | PART NUMBER | COLOURTEMP              | LUMENS                           | INPUT   | BEAM ANGLE | INCLUDED LED                              |
|-------|-------------|-------------------------|----------------------------------|---------|------------|-------------------------------------------|
|       | HV3639T-BLK | 3000k<br>4000k<br>5500k | 2x 300lm<br>2x 310lm<br>2x 320lm | 240v AC | 120°       | <b>Tri-Colour</b><br>2x 4.5w Built in LED |
|       | HV3639T-WHT | 3000k<br>4000k<br>5500k | 2x 300lm<br>2x 310lm<br>2x 320lm | 240v AC | 120°       | <b>Tri-Colour</b><br>2x 4.5w Built in LED |