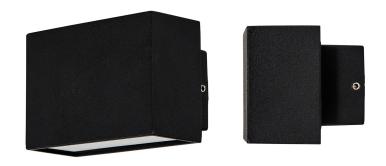

### PRODUCT SPECIFICATIONS

Name: Blokk

Material: Aluminium

Colour: Poly powder coated black or white

**IP Rating:** IP54

Lamp Base: Built in LED

**CRI:** ≥80

Wiring: Parallel

Dimmable: No

Warranty: 2 Years Replacement\*\*

## **Product Ordering**

| IMAGE | PART NUMBER | COLOURTEMP              | LUMENS                           | INPUT   | BEAM ANGLE | INCLUDED LED                              |
|-------|-------------|-------------------------|----------------------------------|---------|------------|-------------------------------------------|
|       | HV3639T-BLK | 3000k<br>4000k<br>5500k | 2x 300lm<br>2x 310lm<br>2x 320lm | 240v AC | 120°       | <b>Tri-Colour</b><br>2x 4.5w Built in LED |
|       | HV3639T-WHT | 3000k<br>4000k<br>5500k | 2x 300lm<br>2x 310lm<br>2x 320lm | 240v AC | 120°       | <b>Tri-Colour</b><br>2x 4.5w Built in LED |