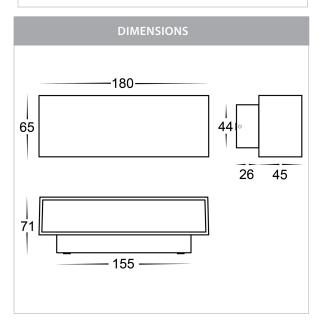

### PRODUCT SPECIFICATIONS

Name: Mini Blokk

Material: Aluminium

Colour: Poly powder coated black or white

IP Rating: IP54

Lamp Base: Built in LED

**CRI:** ≥80

Wiring: Parallel

Dimmable: No

Warranty: 2 Years Replacement\*\*

### PRODUCT SPECIFICATIONS

Name: Blokk

Material: Aluminium

Colour: Poly powder coated black or white

**IP Rating:** IP54

Lamp Base: Built in LED

**CRI:** ≥80

Wiring: Parallel