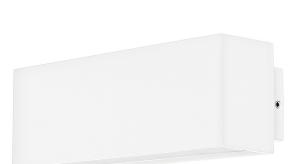

# Aluminium Rectangle Up & Down Wall Lights

### PRODUCT SPECIFICATIONS

Name: Blokk

Material: Aluminium

Colour: Poly powder coated black or white

**IP Rating:** IP54

Lamp Base: Built in LED

**CRI:** ≥80

Wiring: Parallel

## **Product Ordering**

| IMAGE | PART NUMBER | COLOURTEMP              | LUMENS                           | INPUT   | BEAM ANGLE | INCLUDED LED                              |
|-------|-------------|-------------------------|----------------------------------|---------|------------|-------------------------------------------|
|       | HV3639T-BLK | 3000k<br>4000k<br>5500k | 2x 300lm<br>2x 310lm<br>2x 320lm | 240v AC | 120°       | <b>Tri-Colour</b><br>2x 4.5w Built in LED |
|       | HV3639T-WHT | 3000k<br>4000k<br>5500k | 2x 300lm<br>2x 310lm<br>2x 320lm | 240v AC | 120°       | <b>Tri-Colour</b><br>2x 4.5w Built in LED |