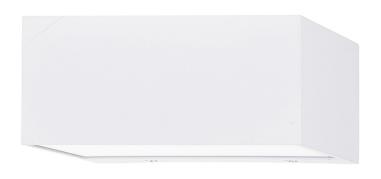

## Aluminium Rectangle Up & Down Wall Lights

PRODUCT SPECIFICATIONS

Name: Nikki

Material: Aluminium

Colour: Poly powder coated black or white

IP Rating: IP54

Lamp Base: Built in LED

**CRI:** ≥80

## **Product Ordering**

| IMAGE | PART NUMBER | COLOURTEMP              | LUMENS                           | INPUT   | BEAM ANGLE | INCLUDED LED                          |
|-------|-------------|-------------------------|----------------------------------|---------|------------|---------------------------------------|
|       | HV3637T-BLK | 3000k<br>4000k<br>5500k | 2x 375lm<br>2x 400lm<br>2x 425lm | 240v AC | 120°       | <b>Tri-Colour</b><br>10w Built in LED |
|       | HV3637T-WHT | 3000k<br>4000k<br>5500k | 2x 375lm<br>2x 400lm<br>2x 425lm | 240v AC | 120°       | <b>Tri-Colour</b><br>10w Built in LED |