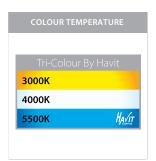

## **Product Ordering**

| IMAGE | PART NUMBER | COLOURTEMP              | LUMENS                           | INPUT   | BEAM ANGLE | INCLUDED LED                          |
|-------|-------------|-------------------------|----------------------------------|---------|------------|---------------------------------------|
|       | HV3637T-BLK | 3000k<br>4000k<br>5500k | 2x 375lm<br>2x 400lm<br>2x 425lm | 240v AC | 120°       | <b>Tri-Colour</b><br>10w Built in LED |
|       | HV3637T-WHT | 3000k<br>4000k<br>5500k | 2x 375lm<br>2x 400lm<br>2x 425lm | 240v AC | 120°       | <b>Tri-Colour</b><br>10w Built in LED |