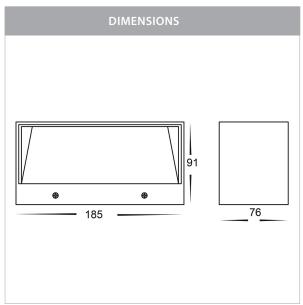

## Aluminium Rectangle Up & Down Wall Lights

PRODUCT SPECIFICATIONS

Name: Nikki

Material: Aluminium

Colour: Poly powder coated black or white

IP Rating: IP54

Lamp Base: Built in LED

**CRI:** ≥80

## **Product Ordering**

| IMAGE | PART NUMBER | COLOURTEMP              | LUMENS                           | INPUT   | BEAM ANGLE | INCLUDED LED                          |
|-------|-------------|-------------------------|----------------------------------|---------|------------|---------------------------------------|
|       | HV3637T-BLK | 3000k<br>4000k<br>5500k | 2x 375lm<br>2x 400lm<br>2x 425lm | 240v AC | 120°       | <b>Tri-Colour</b><br>10w Built in LED |
|       | HV3637T-WHT | 3000k<br>4000k<br>5500k | 2x 375lm<br>2x 400lm<br>2x 425lm | 240v AC | 120°       | <b>Tri-Colour</b><br>10w Built in LED |