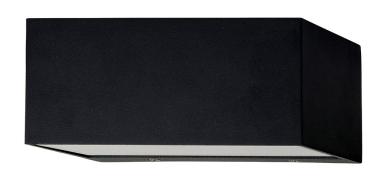

## Aluminium Rectangle Up & Down Wall Lights

PRODUCT SPECIFICATIONS

Name: Nikki

Material: Aluminium

Colour: Poly powder coated black or white

IP Rating: IP54

Lamp Base: Built in LED

**CRI:** ≥80

## **Product Ordering**

| IMAGE | PART NUMBER | COLOURTEMP              | LUMENS                           | INPUT   | BEAM ANGLE | INCLUDED LED                          |
|-------|-------------|-------------------------|----------------------------------|---------|------------|---------------------------------------|
|       | HV3637T-BLK | 3000k<br>4000k<br>5500k | 2x 375lm<br>2x 400lm<br>2x 425lm | 240v AC | 120°       | <b>Tri-Colour</b><br>10w Built in LED |
|       | HV3637T-WHT | 3000k<br>4000k<br>5500k | 2x 375lm<br>2x 400lm<br>2x 425lm | 240v AC | 120°       | <b>Tri-Colour</b><br>10w Built in LED |