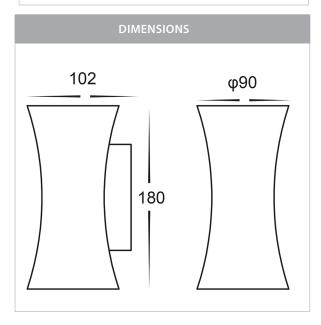

## PRODUCT SPECIFICATIONS

Name: Savannah

Material: Aluminium

Colour: Poly powder coated black or white

IP Rating: IP54

Lamp Base: Built in LED

**CRI:** ≥80

Wiring: Parallel