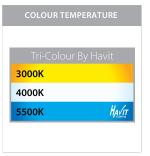

## **Product Ordering**

| IMAGE | PART NUMBER | COLOURTEMP              | LUMENS                           | INPUT   | BEAM ANGLE | INCLUDED LED                              |
|-------|-------------|-------------------------|----------------------------------|---------|------------|-------------------------------------------|
|       | HV3635T-BLK | 3000k<br>4000k<br>5500k | 2x 225lm<br>2x 230lm<br>2x 235lm | 240v AC | 60°        | <b>Tri-Colour</b><br>2x 4.5w Built in LED |
|       | HV3635T-WHT | 3000k<br>4000k<br>5500k | 2x 225lm<br>2x 230lm<br>2x 235lm | 240v AC | 60°        | <b>Tri-Colour</b><br>2x 4.5w Built in LED |