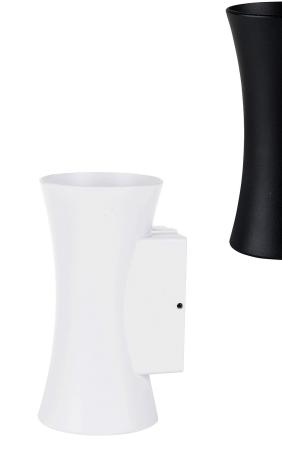

## PRODUCT SPECIFICATIONS

Name: Savannah

Material: Aluminium

Colour: Poly powder coated black or white

IP Rating: IP54

Lamp Base: Built in LED

**CRI:** ≥80

Wiring: Parallel

## **Product Ordering**

| IMAGE | PART NUMBER | COLOURTEMP              | LUMENS                           | INPUT   | BEAM ANGLE | INCLUDED LED                              |
|-------|-------------|-------------------------|----------------------------------|---------|------------|-------------------------------------------|
|       | HV3635T-BLK | 3000k<br>4000k<br>5500k | 2x 225lm<br>2x 230lm<br>2x 235lm | 240v AC | 60°        | <b>Tri-Colour</b><br>2x 4.5w Built in LED |
|       | HV3635T-WHT | 3000k<br>4000k<br>5500k | 2x 225lm<br>2x 230lm<br>2x 235lm | 240v AC | 60°        | <b>Tri-Colour</b><br>2x 4.5w Built in LED |