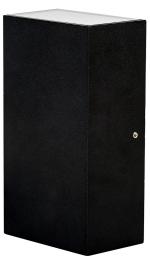

## **Product Ordering**

| IMAGE | PART NUMBER | COLOURTEMP              | LUMENS                           | INPUT   | BEAM ANGLE | INCLUDED LED                            |
|-------|-------------|-------------------------|----------------------------------|---------|------------|-----------------------------------------|
|       | HV3634T-BLK | 3000k<br>4000k<br>5500k | 2x 220lm<br>2x 230lm<br>2x 240lm | 240v AC | 60°        | <b>Tri-Colour</b><br>2x 3w Built in LED |
|       | HV3634T-WHT | 3000k<br>4000k<br>5500k | 2x 220lm<br>2x 230lm<br>2x 240lm | 240v AC | 60°        | <b>Tri-Colour</b><br>2x 3w Built in LED |