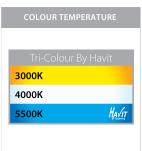

## **Product Ordering**

| IMAGE | PART NUMBER | COLOURTEMP              | LUMENS                           | INPUT   | BEAM ANGLE | INCLUDED LED                            |
|-------|-------------|-------------------------|----------------------------------|---------|------------|-----------------------------------------|
|       | HV3634T-BLK | 3000k<br>4000k<br>5500k | 2x 220lm<br>2x 230lm<br>2x 240lm | 240v AC | 60°        | <b>Tri-Colour</b><br>2x 3w Built in LED |
|       | HV3634T-WHT | 3000k<br>4000k<br>5500k | 2x 220lm<br>2x 230lm<br>2x 240lm | 240v AC | 60°        | <b>Tri-Colour</b><br>2x 3w Built in LED |