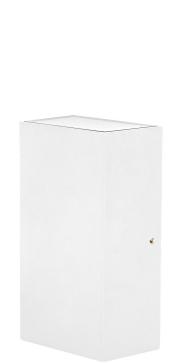

## **Product Ordering**

| IMAGE | PART NUMBER | COLOURTEMP              | LUMENS                           | INPUT   | BEAM ANGLE | INCLUDED LED                            |
|-------|-------------|-------------------------|----------------------------------|---------|------------|-----------------------------------------|
|       | HV3634T-BLK | 3000k<br>4000k<br>5500k | 2x 220lm<br>2x 230lm<br>2x 240lm | 240v AC | 60°        | <b>Tri-Colour</b><br>2x 3w Built in LED |
|       | HV3634T-WHT | 3000k<br>4000k<br>5500k | 2x 220lm<br>2x 230lm<br>2x 240lm | 240v AC | 60°        | <b>Tri-Colour</b><br>2x 3w Built in LED |