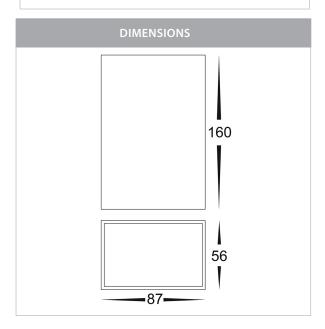

## **Product Ordering**

| IMAGE | PART NUMBER | COLOURTEMP              | LUMENS                           | INPUT   | BEAM ANGLE | INCLUDED LED                            |
|-------|-------------|-------------------------|----------------------------------|---------|------------|-----------------------------------------|
|       | HV3634T-BLK | 3000k<br>4000k<br>5500k | 2x 220lm<br>2x 230lm<br>2x 240lm | 240v AC | 60°        | <b>Tri-Colour</b><br>2x 3w Built in LED |
|       | HV3634T-WHT | 3000k<br>4000k<br>5500k | 2x 220lm<br>2x 230lm<br>2x 240lm | 240v AC | 60°        | <b>Tri-Colour</b><br>2x 3w Built in LED |