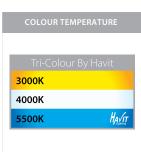

### **Product Ordering**

| IMAGE | PART NUMBER | COLOURTEMP              | LUMENS                           | INPUT   | BEAM ANGLE | INCLUDED LED                 |
|-------|-------------|-------------------------|----------------------------------|---------|------------|------------------------------|
|       | HV3633T-BLK | 3000K<br>4000K<br>5500K | 2x 270lm<br>2x 285lm<br>2x 300lm | 240v AC | 120°       | Tri-Colour<br>2x 5w GU10 LED |

### **Product Ordering**

| IMAGE | PART NUMBER   | COLOURTEMP              | LUMENS                           | INPUT   | BEAM ANGLE | INCLUDED LED                 |
|-------|---------------|-------------------------|----------------------------------|---------|------------|------------------------------|
|       | HV3633T-SS316 | 3000K<br>4000K<br>5500K | 2x 270lm<br>2x 285lm<br>2x 300lm | 240v AC | 120°       | Tri-Colour<br>2x 5w GU10 LED |

### **Product Ordering**

| IMAGE | PART NUMBER | COLOURTEMP              | LUMENS                           | INPUT   | BEAM ANGLE | INCLUDED LED                 |
|-------|-------------|-------------------------|----------------------------------|---------|------------|------------------------------|
|       | HV3633T-WHT | 3000K<br>4000K<br>5500K | 2x 270lm<br>2x 285lm<br>2x 300lm | 240v AC | 120°       | Tri-Colour<br>2x 5w GU10 LED |