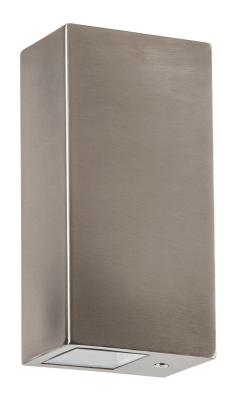

## 316 Stainless Steel Square Up & Down Wall Light

PRODUCT SPECIFICATIONS

Name: Veldi

Material: 316 Stainless Steel

Colour: Stainless Steel

**IP Rating: IP54** 

Lamp Base: GU10

**CRI:** ≥80