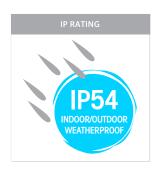

# 316 Stainless Steel Black Square Up & Down Wall Light Ha√IT

PRODUCT SPECIFICATIONS

Name: Veldi

**Material:** 316 Stainless Steel

**Colour:** Poly powder coated black

**IP Rating: IP54** 

Lamp Base: GU10

**CRI:** ≥80

## 316 Stainless Steel Square Up & Down Wall Light

PRODUCT SPECIFICATIONS

Name: Veldi

Material: 316 Stainless Steel

Colour: Stainless Steel

**IP Rating: IP54** 

Lamp Base: GU10

**CRI:** ≥80

## 316 Stainless Steel White Square Up & Down Wall Light HAVIT

PRODUCT SPECIFICATIONS

Name: Veldi

Material: 316 Stainless Steel

Colour: Poly powder coated white

IP Rating: IP54

Lamp Base: GU10

**CRI:** ≥80