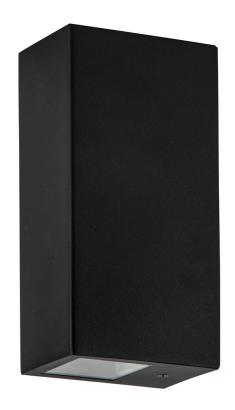

# 316 Stainless Steel Black Square Up & Down Wall Light Ha√IT

PRODUCT SPECIFICATIONS

Name: Veldi

**Material:** 316 Stainless Steel

**Colour:** Poly powder coated black

**IP Rating: IP54** 

Lamp Base: GU10

**CRI:** ≥80

## 316 Stainless Steel Square Up & Down Wall Light

PRODUCT SPECIFICATIONS

Name: Veldi

Material: 316 Stainless Steel

Colour: Stainless Steel

**IP Rating: IP54** 

Lamp Base: GU10

**CRI:** ≥80

## 316 Stainless Steel White Square Up & Down Wall Light HAVIT

PRODUCT SPECIFICATIONS

Name: Veldi

Material: 316 Stainless Steel

Colour: Poly powder coated white

IP Rating: IP54

Lamp Base: GU10

**CRI:** ≥80