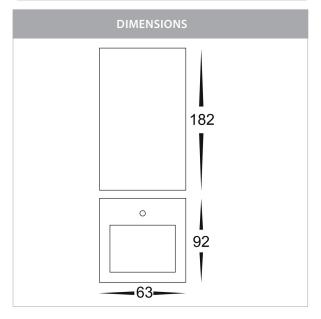

| INCLUDED LED                 |
|-------|---------------|-------------------------|----------------------------------|---------|------------|------------------------------|
|       | HV3633T-SS316 | 3000K<br>4000K<br>5500K | 2x 270lm<br>2x 285lm<br>2x 300lm | 240v AC | 120°       | Tri-Colour<br>2x 5w GU10 LED |

- \* Lumen output measured at source
- \*\* See Warranty Terms and Conditions for more information

Australia

Tel: 02 9381 8300 Fax: 02 9666 8881 Email: sales@havit.com.au web: www.havit.com.au

## 316 Stainless Steel White Square Up & Down Wall Light HAVIT



PRODUCT SPECIFICATIONS

Name: Veldi

Material: 316 Stainless Steel

Colour: Poly powder coated white

IP Rating: IP54

Lamp Base: GU10

**CRI:** ≥80

Wiring: Parallel

**Dimmable:** No

Warranty: 2 Years Replacement\*\*











### **Product Ordering**

| IMAGE | PART NUMBER | COLOURTEMP              | LUMENS                           | INPUT   | BEAM ANGLE | INCLUDED LED                 |
|-------|-------------|-------------------------|----------------------------------|---------|------------|------------------------------|
|       | HV3633T-WHT | 3000K<br>4000K<br>5500K | 2x 270lm<br>2x 285lm<br>2x 300lm | 240v AC | 120°       | Tri-Colour<br>2x 5w GU10 LED |

- \* Lumen output measured at source
- \*\* See Warranty Terms and Conditions for more information

Australia

Tel: 02 9381 8300 Fax: 02 9666 8881 Email: sales@havit.com.au web: www.havit.com.au