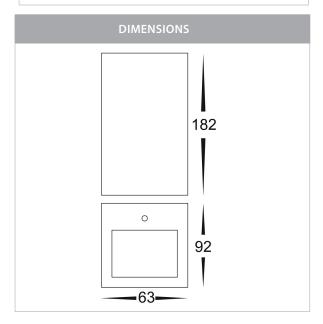

# 316 Stainless Steel Black Square Up & Down Wall Light Ha√IT

PRODUCT SPECIFICATIONS

Name: Veldi

**Material:** 316 Stainless Steel

**Colour:** Poly powder coated black

**IP Rating: IP54** 

Lamp Base: GU10

**CRI:** ≥80

## 316 Stainless Steel Square Up & Down Wall Light

PRODUCT SPECIFICATIONS

Name: Veldi

Material: 316 Stainless Steel

Colour: Stainless Steel

**IP Rating: IP54** 

Lamp Base: GU10

**CRI:** ≥80

## 316 Stainless Steel White Square Up & Down Wall Light HAVIT

PRODUCT SPECIFICATIONS

Name: Veldi

Material: 316 Stainless Steel

Colour: Poly powder coated white

IP Rating: IP54

Lamp Base: GU10

**CRI:** ≥80