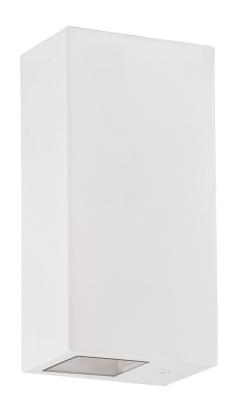

## 316 Stainless Steel White Square Up & Down Wall Light HAVIT

PRODUCT SPECIFICATIONS

Name: Veldi

Material: 316 Stainless Steel

Colour: Poly powder coated white

IP Rating: IP54

Lamp Base: GU10

**CRI:** ≥80

### **Product Ordering**

| IMAGE | PART NUMBER | COLOURTEMP              | LUMENS                           | INPUT   | BEAM ANGLE | INCLUDED LED                 |
|-------|-------------|-------------------------|----------------------------------|---------|------------|------------------------------|
|       | HV3633T-WHT | 3000K<br>4000K<br>5500K | 2x 270lm<br>2x 285lm<br>2x 300lm | 240v AC | 120°       | Tri-Colour<br>2x 5w GU10 LED |