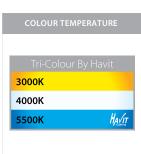

### **Product Ordering**

| IMAGE | PART NUMBER | COLOURTEMP              | LUMENS                           | INPUT   | BEAM ANGLE | INCLUDED LED                 |
|-------|-------------|-------------------------|----------------------------------|---------|------------|------------------------------|
|       | HV3633T-BLK | 3000K<br>4000K<br>5500K | 2x 270lm<br>2x 285lm<br>2x 300lm | 240v AC | 120°       | Tri-Colour<br>2x 5w GU10 LED |

### **Product Ordering**

| IMAGE | PART NUMBER   | COLOURTEMP              | LUMENS                           | INPUT   | BEAM ANGLE | INCLUDED LED                 |
|-------|---------------|-------------------------|----------------------------------|---------|------------|------------------------------|
|       | HV3633T-SS316 | 3000K<br>4000K<br>5500K | 2x 270lm<br>2x 285lm<br>2x 300lm | 240v AC | 120°       | Tri-Colour<br>2x 5w GU10 LED |

### **Product Ordering**

| IMAGE | PART NUMBER | COLOURTEMP              | LUMENS                           | INPUT   | BEAM ANGLE | INCLUDED LED                 |
|-------|-------------|-------------------------|----------------------------------|---------|------------|------------------------------|
|       | HV3633T-WHT | 3000K<br>4000K<br>5500K | 2x 270lm<br>2x 285lm<br>2x 300lm | 240v AC | 120°       | Tri-Colour<br>2x 5w GU10 LED |