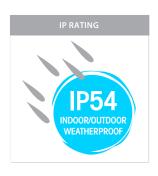

# 316 Stainless Steel Black Square Up & Down Wall Light Ha√IT

PRODUCT SPECIFICATIONS

Name: Veldi

**Material:** 316 Stainless Steel

**Colour:** Poly powder coated black

**IP Rating: IP54** 

Lamp Base: GU10

**CRI:** ≥80

## 316 Stainless Steel Square Up & Down Wall Light

PRODUCT SPECIFICATIONS

Name: Veldi

Material: 316 Stainless Steel

Colour: Stainless Steel

**IP Rating: IP54** 

Lamp Base: GU10

**CRI:** ≥80

## 316 Stainless Steel White Square Up & Down Wall Light HAVIT

PRODUCT SPECIFICATIONS

Name: Veldi

Material: 316 Stainless Steel

Colour: Poly powder coated white

IP Rating: IP54

Lamp Base: GU10

**CRI:** ≥80