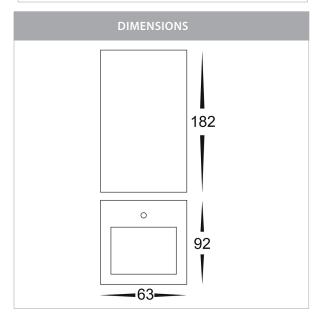

PUT   | BEAM ANGLE | INCLUDED LED                 |
|-------|-------------|-------------------------|----------------------------------|---------|------------|------------------------------|
|       | HV3633T-BLK | 3000K<br>4000K<br>5500K | 2x 270lm<br>2x 285lm<br>2x 300lm | 240v AC | 120°       | Tri-Colour<br>2x 5w GU10 LED |

- \* Lumen output measured at source
- \*\* See Warranty Terms and Conditions for more information

Tel:

Australia

Fax: 02 9666 8881 Email: sales@havit.com.au web: www.havit.com.au

02 9381 8300

## 316 Stainless Steel Square Up & Down Wall Light



PRODUCT SPECIFICATIONS

Name: Veldi

Material: 316 Stainless Steel

Colour: Stainless Steel

**IP Rating: IP54** 

Lamp Base: GU10

**CRI:** ≥80

Wiring: Parallel

**Dimmable:** No

Warranty: 2 Years Replacement\*\*











### **Product Ordering**

| IMAGE | PART NUMBER   | COLOURTEMP              | LUMENS                           | INPUT   | BEAM ANGLE | INCLUDED LED                 |
|-------|---------------|-------------------------|----------------------------------|---------|------------|------------------------------|
|       | HV3633T-SS316 | 3000K<br>4000K<br>5500K | 2x 270lm<br>2x 285lm<br>2x 300lm | 240v AC | 120°       | Tri-Colour<br>2x 5w GU10 LED |

- \* Lumen output measured at source
- \*\* See Warranty Terms and Conditions for more information

Australia

Tel: 02 9381 8300 Fax: 02 9666 8881 Email: sales@havit.com.au web: www.havit.com.au

## 316 Stainless Steel White Square Up & Down Wall Light HAVIT



PRODUCT SPECIFICATIONS

Name: Veldi

Material: 316 Stainless Steel

Colour: Po