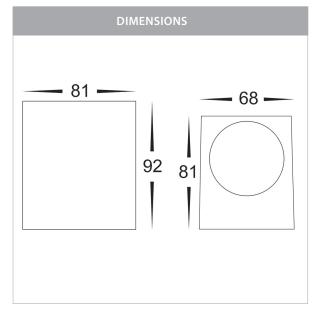

## Aluminium Square Fixed Down Wall Lights



## PRODUCT SPECIFICATIONS

## Name: Accord

Material: Aluminium

Colour: Poly powder coated black or white

IP Rating: IP54

Lamp Base: GU10

**CRI:** ≥80

Wiring: Parallel

Dimmable: No

Warranty: 2 Years Replacement\*\*





## **Product Ordering**

| IMAGE | PART NUMBER | COLOUR TEMP             | LUMENS                  | INPUT   | BEAM ANGLE | INCLUDED LED              |
|-------|-------------|-------------------------|-------------------------|---------|------------|---------------------------|
|       | HV3631T-BLK | 3000K<br>4000K<br>5500K | 270lm<br>285lm<br>300lm | 240v AC | 120°       | Tri-Colour<br>5w GU10 LED |
| 0     | HV3631T-WHT | 3000K<br>4000K<br>5500K | 270lm<br>285lm<br>300lm | 240v AC | 120°       | Tri-Colour<br>5w GU10 LED |

\* Lumen output measured at source

\*\* See Warranty Terms and Conditions for more information

For more information contact Havit Lighting

ADDRESS: 143 Beauchamp Road Matraville NSW 2036 Australia 
 Tel:
 02 9381 8300

 Fax:
 02 9666 8881

 Email:
 sales@havi