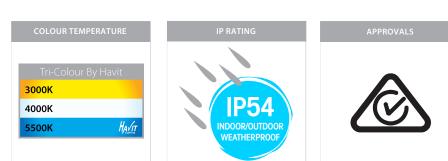

## Name: Accord

Material: Aluminium

Colour: Poly powder coated black or white

IP Rating: IP54

Lamp Base: GU10

**CRI:** ≥80

Wiring: Parallel

Dimmable: No

## **Product Ordering**

| IMAGE | PART NUMBER | COLOUR TEMP             | LUMENS                  | INPUT   | BEAM ANGLE | INCLUDED LED              |
|-------|-------------|-------------------------|-------------------------|---------|------------|---------------------------|
|       | HV3631T-BLK | 3000K<br>4000K<br>5500K | 270lm<br>285lm<br>300lm | 240v AC | 120°       | Tri-Colour<br>5w GU10 LED |
| 0     | HV3631T-WHT | 3000K<br>4000K<br>5500K | 270lm<br>285lm<br>300lm | 240v AC | 120°       | Tri-Colour<br>5w GU10 LED |