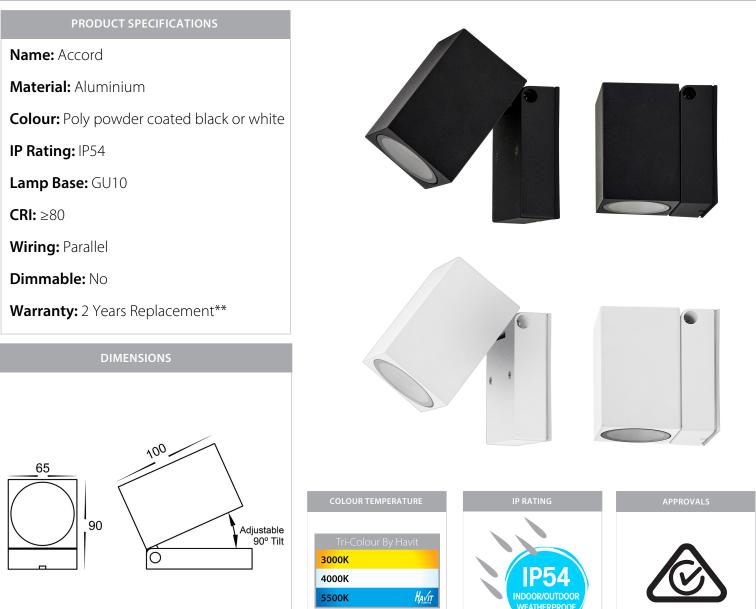

## Aluminium Square Single Adjustable Wall Lights

## **Product Ordering**

| IMAGE | PART NUMBER | COLOUR TEMP             | LUMENS                  | INPUT   | BEAM ANGLE | INCLUDED LED              |
|-------|-------------|-------------------------|-------------------------|---------|------------|---------------------------|
|       | HV3630T-BLK | 3000K<br>4000K<br>5500K | 270lm<br>285lm<br>300lm | 240v AC | 120°       | Tri-Colour<br>5w GU10 LED |
|       | HV3630T-WHT | 3000K<br>4000K<br>5500K | 270lm<br>285lm<br>300lm | 240v AC | 120°       | Tri-Colour<br>5w GU10 LED |