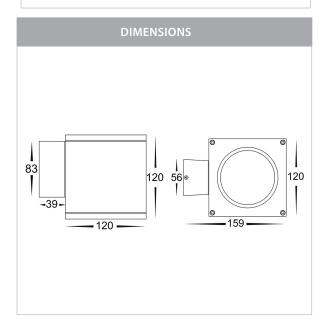

## Aluminium Large Square Up & Down Wall Lights

#### PRODUCT SPECIFICATIONS

Name: Porter Square

Material: Aluminium

Colour: Poly powder coated black or white

**IP Rating: IP54** 

Lamp Base: Built in LED

**CRI:** ≥80

Wiring: Parallel

**Dimmable:** Yes

Warranty: 2 Years Replacement\*\*

## **Product Ordering**

| IMAGE | PART NUMBER    | COLOURTEMP              | LUMENS                              | INPUT   | BEAM ANGLE | INCLUDED LED                             |
|-------|----------------|-------------------------|-------------------------------------|---------|------------|------------------------------------------|
|       | HV3629T-BLK-SQ | 3000k<br>4000k<br>5500k | 2x 1200lm<br>2x 1275lm<br>2x 1350lm | 240v AC | 60°        | <b>Tri-Colour</b><br>2x 15w Built in LED |
|       | HV3629T-WHT-SQ | 3000k<br>4000k<br>5500k | 2x 1200lm<br>2x 1275lm<br>2x 1350lm | 240v AC | 60°        | <b>Tri-Colour</b><br>2x 15w Built in LED |