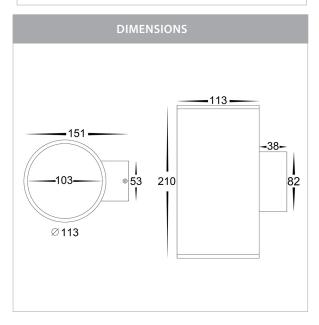

--------------------------|---------|------------|------------------------------------------|
|       | HV3629T-BLK-SQ | 3000k<br>4000k<br>5500k | 2x 1200lm<br>2x 1275lm<br>2x 1350lm | 240v AC | 60°        | <b>Tri-Colour</b><br>2x 15w Built in LED |
|       | HV3629T-WHT-SQ | 3000k<br>4000k<br>5500k | 2x 1200lm<br>2x 1275lm<br>2x 1350lm | 240v AC | 60°        | <b>Tri-Colour</b><br>2x 15w Built in LED |

- \* Lumen output measured at source
- \*\* See Warranty Terms and Conditions for more information

Australia

## Aluminium Large Round Up & Down Wall Lights



PRODUCT SPECIFICATIONS

Name: Porter

Material: Aluminium

Colour: Poly powder coated black or white

IP Rating: IP54

Lamp Base: Built in LED

**CRI:** ≥80

Wiring: Parallel

**Dimmable:** Yes

Warranty: 2 Years Replacement\*\*











## **Product Ordering**

| IMAGE | PART NUMBER | COLOURTEMP              | LUMENS                              | INPUT   | BEAM ANGLE | INCLUDED LED                             |
|-------|-------------|-------------------------|-------------------------------------|---------|------------|------------------------------------------|
|       | HV3629T-BLK | 3000k<br>4000k<br>5500k | 2x 1200lm<br>2x 1275lm<br>2x 1350lm | 240v AC | 60°        | <b>Tri-Colour</b><br>2x 15w Built in LED |
|       | HV3629T-WHT | 3000k<br>4000k<br>5500k | 2x 1200lm<br>2x 1275lm<br>2x 1350lm | 240v AC | 60°        | <b>Tri-Colour</b><br>2x 15w Built in LED |

\* Lumen output measured at source

\*\* See Warranty Terms and Conditions for more information

Australia

# Aluminium Large Square Fixed Down Wall