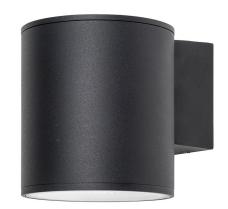

## **Product Ordering**

| IMAGE | PART NUMBER | COLOURTEMP              | LUMENS                     | INPUT   | BEAM ANGLE | INCLUDED LED                          |
|-------|-------------|-------------------------|----------------------------|---------|------------|---------------------------------------|
|       | HV3628T-BLK | 3000k<br>4000k<br>5500k | 1200lm<br>1275lm<br>1350lm | 240v AC | 60°        | <b>Tri-Colour</b><br>15w Built in LED |
|       | HV3628T-WHT | 3000k<br>4000k<br>5500k | 1200lm<br>1275lm<br>1350lm | 240v AC | 60°        | <b>Tri-Colour</b><br>15w Built in LED |