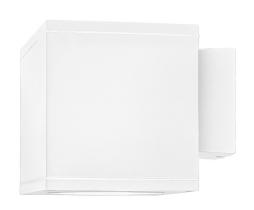

## Aluminium Large Square Up & Down Wall Lights

#### PRODUCT SPECIFICATIONS

Name: Porter Square

Material: Aluminium

Colour: Poly powder coated black or white

**IP Rating: IP54** 

Lamp Base: Built in LED

**CRI:** ≥80

Wiring: Parallel

**Dimmable:** Yes

Warranty: 2 Years Replacement\*\*

## **Product Ordering**

| IMAGE | PART NUMBER    | COLOURTEMP              | LUMENS                              | INPUT   | BEAM ANGLE | INCLUDED LED                             |
|-------|----------------|-------------------------|-------------------------------------|---------|------------|------------------------------------------|
|       | HV3629T-BLK-SQ | 3000k<br>4000k<br>5500k | 2x 1200lm<br>2x 1275lm<br>2x 1350lm | 240v AC | 60°        | <b>Tri-Colour</b><br>2x 15w Built in LED |
|       | HV3629T-WHT-SQ | 3000k<br>4000k<br>5500k | 2x 1200lm<br>2x 1275lm<br>2x 1350lm | 240v AC | 60°        | <b>Tri-Colour</b><br>2x 15w Built in LED |