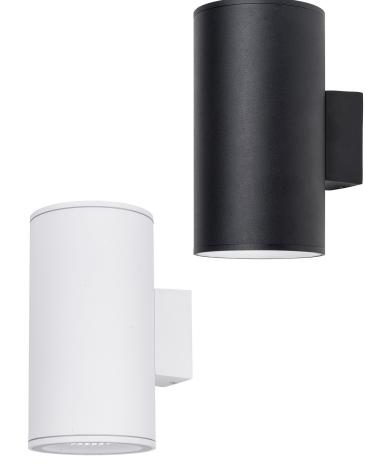

## Aluminium Large Round Up & Down Wall Lights

PRODUCT SPECIFICATIONS

Name: Porter

Material: Aluminium

Colour: Poly powder coated black or white

IP Rating: IP54

Lamp Base: Built in LED

**CRI:** ≥80

Wiring: Parallel

**Dimmable:** Yes

Warranty: 2 Years Replacement\*\*

## **Product Ordering**

| IMAGE | PART NUMBER | COLOURTEMP              | LUMENS                              | INPUT   | BEAM ANGLE | INCLUDED LED                             |
|-------|-------------|-------------------------|-------------------------------------|---------|------------|------------------------------------------|
|       | HV3629T-BLK | 3000k<br>4000k<br>5500k | 2x 1200lm<br>2x 1275lm<br>2x 1350lm | 240v AC | 60°        | <b>Tri-Colour</b><br>2x 15w Built in LED |
|       | HV3629T-WHT | 3000k<br>4000k<br>5500k | 2x 1200lm<br>2x 1275lm<br>2x 1350lm | 240v AC | 60°        | <b>Tri-Colour</b><br>2x 15w Built in LED |