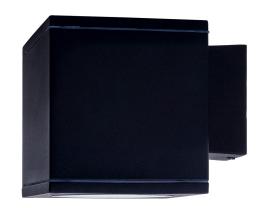

## Aluminium Large Square Up & Down Wall Lights

#### PRODUCT SPECIFICATIONS

Name: Porter Square

Material: Aluminium

Colour: Poly powder coated black or white

**IP Rating: IP54** 

Lamp Base: Built in LED

**CRI:** ≥80

Wiring: Parallel

**Dimmable:** Yes

Warranty: 2 Years Replacement\*\*

## **Product Ordering**

| IMAGE | PART NUMBER    | COLOURTEMP              | LUMENS                              | INPUT   | BEAM ANGLE | INCLUDED LED                             |
|-------|----------------|-------------------------|-------------------------------------|---------|------------|------------------------------------------|
|       | HV3629T-BLK-SQ | 3000k<br>4000k<br>5500k | 2x 1200lm<br>2x 1275lm<br>2x 1350lm | 240v AC | 60°        | <b>Tri-Colour</b><br>2x 15w Built in LED |
|       | HV3629T-WHT-SQ | 3000k<br>4000k<br>5500k | 2x 1200lm<br>2x 1275lm<br>2x 1350lm | 240v AC | 60°        | <b>Tri-Colour</b><br>2x 15w Built in LED |