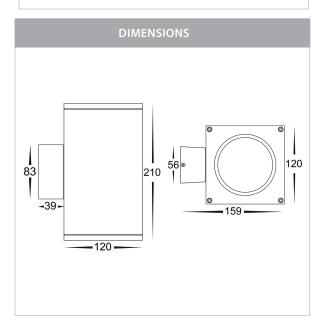

# Aluminium Large Square Fixed Down Wall Lights

#### PRODUCT SPECIFICATIONS

Name: Porter Square

Material: Aluminium

Colour: Poly powder coated black or white

**IP Rating:** IP54

Lamp Base: Built in LED

**CRI:** ≥80

Wiring: Parallel

#### **Product Ordering**

| IMAGE | PART NUMBER    | COLOURTEMP              | LUMENS                     | INPUT   | BEAM ANGLE | INCLUDED LED                          |
|-------|----------------|-------------------------|----------------------------|---------|------------|---------------------------------------|
|       | HV3628T-BLK-SQ | 3000k<br>4000k<br>5500k | 1200lm<br>1275lm<br>1350lm | 240v AC | 60°        | <b>Tri-Colour</b><br>15w Built in LED |
|       | HV3628T-WHT-SQ | 3000k<br>4000k<br>5500k | 1200lm<br>1275lm<br>1350lm | 240v AC | 60°        | <b>Tri-Colour</b><br>15w Built in LED |