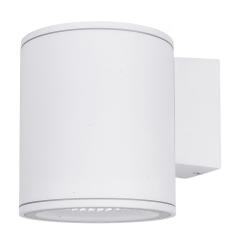

## **Product Ordering**

| IMAGE | PART NUMBER | COLOURTEMP              | LUMENS                     | INPUT   | BEAM ANGLE | INCLUDED LED                          |
|-------|-------------|-------------------------|----------------------------|---------|------------|---------------------------------------|
|       | HV3628T-BLK | 3000k<br>4000k<br>5500k | 1200lm<br>1275lm<br>1350lm | 240v AC | 60°        | <b>Tri-Colour</b><br>15w Built in LED |
|       | HV3628T-WHT | 3000k<br>4000k<br>5500k | 1200lm<br>1275lm<br>1350lm | 240v AC | 60°        | <b>Tri-Colour</b><br>15w Built in LED |