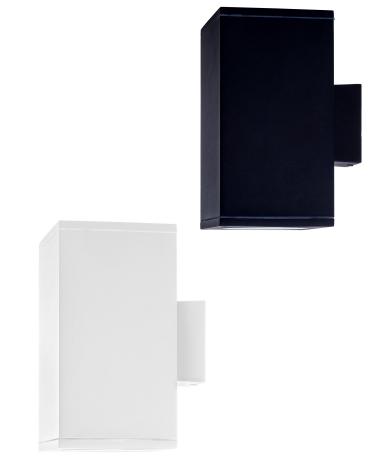

# Aluminium Large Square Fixed Down Wall Lights

#### PRODUCT SPECIFICATIONS

Name: Porter Square

Material: Aluminium

Colour: Poly powder coated black or white

**IP Rating:** IP54

Lamp Base: Built in LED

**CRI:** ≥80

Wiring: Parallel