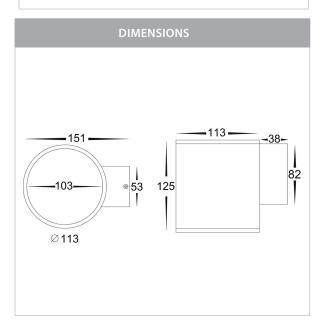

# Aluminium Large Round Fixed Down Wall Lights

PRODUCT SPECIFICATIONS

Name: Porter

Material: Aluminium

Colour: Poly powder coated black or white

IP Rating: IP54

Lamp Base: Built in LED

**CRI:** ≥80

Wiring: Parallel

Dimmable: Yes (Triac)

Warranty: 2 Years Replacement\*\*

## **Product Ordering**

| IMAGE | PART NUMBER | COLOURTEMP              | LUMENS                     | INPUT   | BEAM ANGLE | INCLUDED LED                          |
|-------|-------------|-------------------------|----------------------------|---------|------------|---------------------------------------|
|       | HV3628T-BLK | 3000k<br>4000k<br>5500k | 1200lm<br>1275lm<br>1350lm | 240v AC | 60°        | <b>Tri-Colour</b><br>15w Built in LED |
|       | HV3628T-WHT | 3000k<br>4000k<br>5500k | 1200lm<br>1275lm<br>1350lm | 240v AC | 60°        | <b>Tri-Colour</b><br>15w Built in LED |