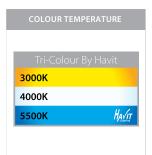

## **Product Ordering**

| IMAGE | PART NUMBER | COLOURTEMP              | LUMENS                              | INPUT   | BEAM ANGLE | INCLUDED LED                             |
|-------|-------------|-------------------------|-------------------------------------|---------|------------|------------------------------------------|
|       | HV3629T-BLK | 3000k<br>4000k<br>5500k | 2x 1200lm<br>2x 1275lm<br>2x 1350lm | 240v AC | 60°        | <b>Tri-Colour</b><br>2x 15w Built in LED |
|       | HV3629T-WHT | 3000k<br>4000k<br>5500k | 2x 1200lm<br>2x 1275lm<br>2x 1350lm | 240v AC | 60°        | <b>Tri-Colour</b><br>2x 15w Built in LED |

## **Product Ordering**

| IMAGE | PART NUMBER | COLOURTEMP              | LUMENS                     | INPUT   | BEAM ANGLE | INCLUDED LED                          |
|-------|-------------|-------------------------|----------------------------|---------|------------|---------------------------------------|
|       | HV3628T-BLK | 3000k<br>4000k<br>5500k | 1200lm<br>1275lm<br>1350lm | 240v AC | 60°        | <b>Tri-Colour</b><br>15w Built in LED |
|       | HV3628T-WHT | 3000k<br>4000k<br>5500k | 1200lm<br>1275lm<br>1350lm | 240v AC | 60°        | <b>Tri-Colour</b><br>15w Built in LED |