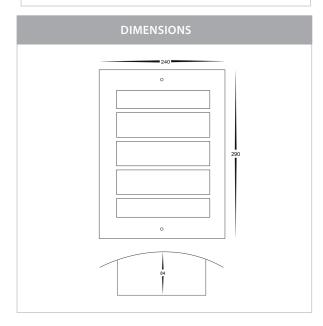

## 316 Stainless Steel Wall Light



PRODUCT SPECIFICATIONS

Name: Mask

Material: 316 Stainless Steel + PC

Colour: Stainless Steel

**IP Rating:** IP54

Lamp Base: Built in LED

**CRI:** ≥80

Wiring: Parallel

Dimmable: No

Warranty: 2 Years Replacement\*\*











## **Product Ordering**

| IMAGE | PART NUMBER | COLOURTEMP              | LUMENS                  | INPUT   | BEAM ANGLE | INCLUDED LED                          |
|-------|-------------|-------------------------|-------------------------|---------|------------|---------------------------------------|
|       | HV36042T    | 3000K<br>4000K<br>5500K | 520lm<br>550lm<br>580lm | 240v AC | 120°       | <b>TRI Colour</b><br>10w Built in LED |

- \* Lumen output measured at source
- \*\* See Warranty Terms and Conditions for more information

Australia

Tel: 02 9381 8300 Fax: 02 9666 8881 Email: sales@havit.com.au web: www.havit.com.au