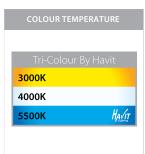

## **Product Ordering**

| IMAGE | PART NUMBER | COLOURTEMP              | LUMENS                  | INPUT   | BEAM ANGLE | INCLUDED LED                          |
|-------|-------------|-------------------------|-------------------------|---------|------------|---------------------------------------|
|       | HV36042T    | 3000K<br>4000K<br>5500K | 520lm<br>550lm<br>580lm | 240v AC | 120°       | <b>TRI Colour</b><br>10w Built in LED |