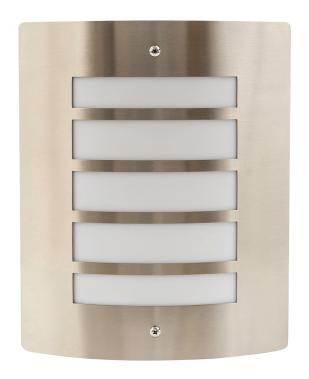

## 316 Stainless Steel Wall Light

PRODUCT SPECIFICATIONS

Name: Mask

Material: 316 Stainless Steel + PC

Colour: Stainless Steel

**IP Rating:** IP54

Lamp Base: Built in LED

**CRI:** ≥80