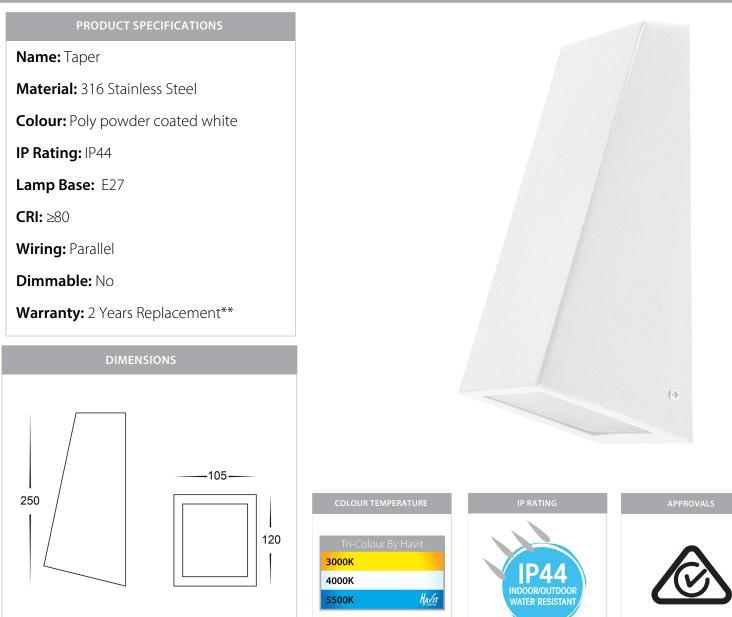

## 316 Stainless Steel White Wedge Wall Light

### **Product Ordering**

| IMAGE | PART NUMBER | COLOUR TEMP             | LUMENS                  | INPUT   | BEAM ANGLE | INCLUDED LED                    |
|-------|-------------|-------------------------|-------------------------|---------|------------|---------------------------------|
| 6)    | HV3601T-WHT | 3000K<br>4000K<br>5500K | 700lm<br>720lm<br>740lm | 240v AC | 120°       | <b>Tri-Colour</b><br>9w E27 LED |

\* Lumen output measured at source

\*\* See Warranty Terms and Conditions for more information

For more information contact Havit Lighting

ADDRESS: 143 Beauchamp Road Matraville NSW 2036 Australia 
 Tel:
 02 9381 8300