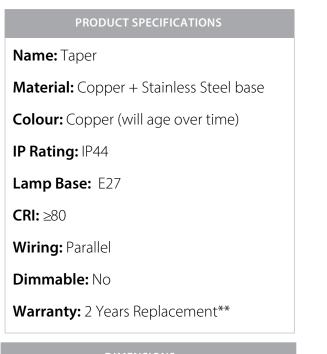

### Copper Wedge Wall Light

### **Product Ordering**

250

| IMAGE | PART NUMBER | COLOURTEMP              | LUMENS                  | INPUT   | BEAM ANGLE | INCLUDED LED                    |
|-------|-------------|-------------------------|-------------------------|---------|------------|---------------------------------|
| 0     | HV3601T-CP  | 3000K<br>4000K<br>5500K | 700lm<br>720lm<br>740lm | 240v AC | 120°       | <b>Tri-Colour</b><br>9w E27 LED |