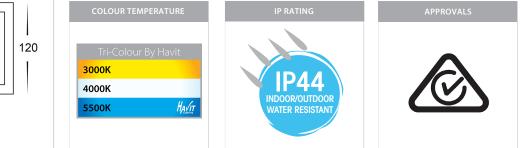

### **Product Ordering**

250

| IMAGE | PART NUMBER | COLOURTEMP              | LUMENS                  | INPUT   | BEAM ANGLE | INCLUDED LED                    |
|-------|-------------|-------------------------|-------------------------|---------|------------|---------------------------------|
| 0     | HV3601T-CP  | 3000K<br>4000K<br>5500K | 700lm<br>720lm<br>740lm | 240v AC | 120°       | <b>Tri-Colour</b><br>9w E27 LED |

\* Lumen output measured at source

\*\* See Warranty Terms and Conditions for more information

For more information contact Havit Lighting

ADDRESS: 143 Beauchamp Road Matraville NSW 2036 Australia 
 Tel:
 02 9381 8300