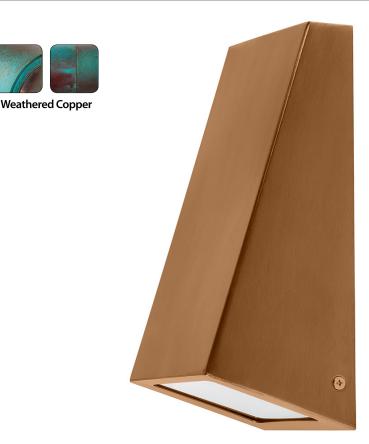

4000K

5500K

### **Product Ordering**

| IMAGE | PART NUMBER | COLOUR TEMP             | LUMENS                  | INPUT   | BEAM ANGLE | INCLUDED LED                    |
|-------|-------------|-------------------------|-------------------------|---------|------------|---------------------------------|
| •     | HV3601T-BLK | 3000K<br>4000K<br>5500K | 700lm<br>720lm<br>740lm | 240v AC | 120°       | <b>Tri-Colour</b><br>9w E27 LED |

HAVIT

\* Lumen output measured at source

INDOOR/OUTDOC

WATER RESISTAN

\*\* See Warranty Terms and Conditions for more information

For more information contact Havit Lighting

ADDRESS: 143 Beauchamp Road Matraville NSW 2036 Australia

Tel: 02 9381 8300 Fax: 02 9666 8881 Email: sales@havit.com.au web: www.havit.com.au

### Copper Wedge Wall Light











### **Product Ordering**

250

| IMAGE | PART NUMBER | COLOURTEMP              | LUMENS                  | INPUT   | BEAM ANGLE | INCLUDED LED                    |
|-------|-------------|-------------------------|-------------------------|---------|------------|---------------------------------|
| 0     | HV3601T-CP  | 3000K<br>4000K<br>5500K | 700lm<br>720lm<br>740lm | 240v AC | 120°       | <b>Tri-Colour</b><br>9w E27 LED |

\* Lumen output measured at source

\*\* See Warranty Terms and Conditions for more information

For more information contact Havit Lighting

ADDRESS: 143 Beauchamp Road Matraville NSW 2036 Australia 
 Tel:
 02 9381 8300

 Fax:
 02 9666 8881

 Email:
 sales@havit.com.au

 web:
 www.havit.com.au

## 316 Stainless Steel Wedge Wall Light





### **Product Ordering*