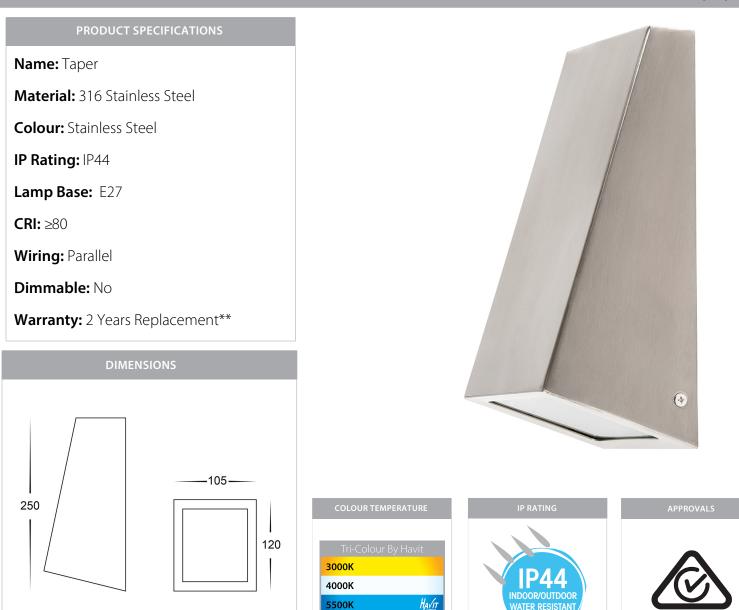

## 316 Stainless Steel Wedge Wall Light

### **Product Ordering**

| IMAGE | PART NUMBER   | COLOUR TEMP             | LUMENS                  | INPUT   | BEAM ANGLE | INCLUDED LED                    |
|-------|---------------|-------------------------|-------------------------|---------|------------|---------------------------------|
| 0     | HV3601T-SS316 | 3000K<br>4000K<br>5500K | 700lm<br>720lm<br>740lm | 240v AC | 120°       | <b>Tri-Colour</b><br>9w E27 LED |

\* Lumen output measured at source

\*\* See Warranty Terms and Conditions for more information

For more information contact Havit Lighting

ADDRESS: 143 Beauchamp Road Matraville NSW 2036 Australia 
 Tel:
 02 9381 8300