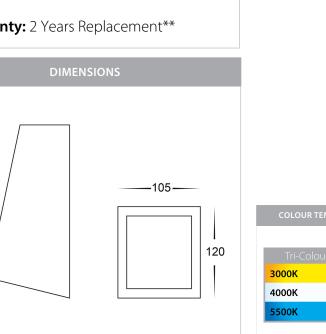

### **Product Ordering**

250

| IMAGE | PART NUMBER | COLOURTEMP              | LUMENS                  | INPUT   | BEAM ANGLE | INCLUDED LED                    |
|-------|-------------|-------------------------|-------------------------|---------|------------|---------------------------------|
| 0     | HV3601T-CP  | 3000K<br>4000K<br>5500K | 700lm<br>720lm<br>740lm | 240v AC | 120°       | <b>Tri-Colour</b><br>9w E27 LED |