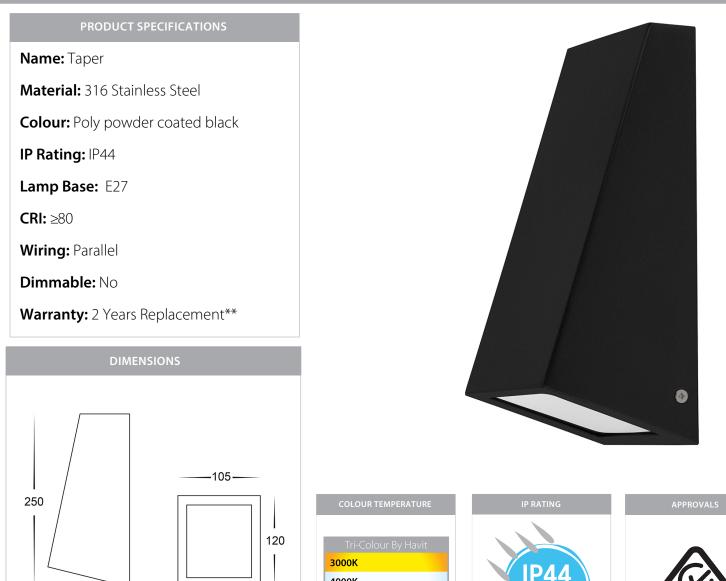

# 316 Stainless Steel Black Wedge Wall Light

4000K

5500K

### **Product Ordering**

| IMAGE | PART NUMBER | COLOUR TEMP             | LUMENS                  | INPUT   | BEAM ANGLE | INCLUDED LED                    |
|-------|-------------|-------------------------|-------------------------|---------|------------|---------------------------------|
| •     | HV3601T-BLK | 3000K<br>4000K<br>5500K | 700lm<br>720lm<br>740lm | 240v AC | 120°       | <b>Tri-Colour</b><br>9w E27 LED |