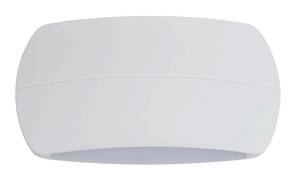

## PRODUCT SPECIFICATIONS

Name: Cara

Material: Aluminium

Colour: Poly powder coated black or white

**IP Rating: IP54** 

Lamp Base: Built in LED

**CRI:** ≥80

Wiring: Parallel

## **Product Ordering**

| IMAGE | PART NUMBER  | COLOURTEMP              | LUMENS                           | INPUT   | BEAM ANGLE | INCLUDED LED                              |
|-------|--------------|-------------------------|----------------------------------|---------|------------|-------------------------------------------|
|       | HV35022T-BLK | 3000k<br>4000k<br>5500k | 2x 250lm<br>2x 300lm<br>2x 280lm | 240v AC | 120°       | <b>Tri-Colour</b><br>2x 4.5w Built in LED |
|       | HV35022T-WHT | 3000k<br>4000k<br>5500k | 2x 250lm<br>2x 300lm<br>2x 280lm | 240v AC | 120°       | <b>Tri-Colour</b><br>2x 4.5w Built in LED |