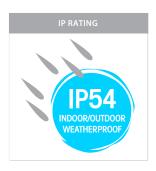

## PRODUCT SPECIFICATIONS

Name: Cara

Material: Aluminium

Colour: Poly powder coated black or white

**IP Rating: IP54** 

Lamp Base: Built in LED

**CRI:** ≥80

Wiring: Parallel