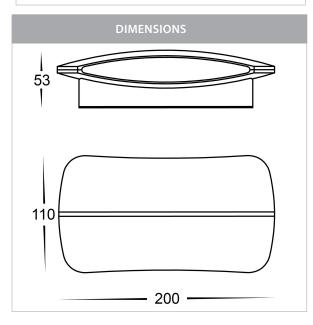

## PRODUCT SPECIFICATIONS

Name: Cara

Material: Aluminium

Colour: Poly powder coated black or white

**IP Rating: IP54** 

Lamp Base: Built in LED

**CRI:** ≥80

Wiring: Parallel

## **Product Ordering**

| IMAGE | PART NUMBER  | COLOURTEMP              | LUMENS                           | INPUT   | BEAM ANGLE | INCLUDED LED                              |
|-------|--------------|-------------------------|----------------------------------|---------|------------|-------------------------------------------|
|       | HV35022T-BLK | 3000k<br>4000k<br>5500k | 2x 250lm<br>2x 300lm<br>2x 280lm | 240v AC | 120°       | <b>Tri-Colour</b><br>2x 4.5w Built in LED |
|       | HV35022T-WHT | 3000k<br>4000k<br>5500k | 2x 250lm<br>2x 300lm<br>2x 280lm | 240v AC | 120°       | <b>Tri-Colour</b><br>2x 4.5w Built in LED |