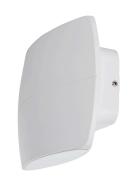

## PRODUCT SPECIFICATIONS

Name: Cara

Material: Aluminium

Colour: Poly powder coated black or white

**IP Rating: IP54** 

Lamp Base: Built in LED

**CRI:** ≥80

Wiring: Parallel

## **Product Ordering**

| IMAGE | PART NUMBER  | COLOURTEMP              | LUMENS                           | INPUT   | BEAM ANGLE | INCLUDED LED                              |
|-------|--------------|-------------------------|----------------------------------|---------|------------|-------------------------------------------|
|       | HV35022T-BLK | 3000k<br>4000k<br>5500k | 2x 250lm<br>2x 300lm<br>2x 280lm | 240v AC | 120°       | <b>Tri-Colour</b><br>2x 4.5w Built in LED |
|       | HV35022T-WHT | 3000k<br>4000k<br>5500k | 2x 250lm<br>2x 300lm<br>2x 280lm | 240v AC | 120°       | <b>Tri-Colour</b><br>2x 4.5w Built in LED |