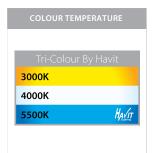

## **Product Ordering**

| IMAGE | PART NUMBER  | COLOURTEMP              | LUMENS                           | INPUT   | BEAM ANGLE | INCLUDED LED                              |
|-------|--------------|-------------------------|----------------------------------|---------|------------|-------------------------------------------|
|       | HV35022T-BLK | 3000k<br>4000k<br>5500k | 2x 250lm<br>2x 300lm<br>2x 280lm | 240v AC | 120°       | <b>Tri-Colour</b><br>2x 4.5w Built in LED |
|       | HV35022T-WHT | 3000k<br>4000k<br>5500k | 2x 250lm<br>2x 300lm<br>2x 280lm | 240v AC | 120°       | <b>Tri-Colour</b><br>2x 4.5w Built in LED |