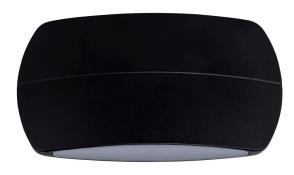

## **Product Ordering**

| IMAGE | PART NUMBER  | COLOURTEMP              | LUMENS                           | INPUT   | BEAM ANGLE | INCLUDED LED                              |
|-------|--------------|-------------------------|----------------------------------|---------|------------|-------------------------------------------|
|       | HV35022T-BLK | 3000k<br>4000k<br>5500k | 2x 250lm<br>2x 300lm<br>2x 280lm | 240v AC | 120°       | <b>Tri-Colour</b><br>2x 4.5w Built in LED |
|       | HV35022T-WHT | 3000k<br>4000k<br>5500k | 2x 250lm<br>2x 300lm<br>2x 280lm | 240v AC | 120°       | <b>Tri-Colour</b><br>2x 4.5w Built in LED |