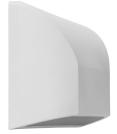

## **Product Ordering**

| IMAGE | PART NUMBER | COLOUR TEMP             | LUMENS                  | INPUT  | BEAM ANGLE | INCLUDED LED                         |
|-------|-------------|-------------------------|-------------------------|--------|------------|--------------------------------------|
|       | HV3225T-BLK | 3000K<br>4000K<br>5500K | 150lm<br>155lm<br>160lm | 12v DC | 120°       | <b>Tri-Colour</b><br>5w Built in LED |
|       | HV3225T-WHT | 3000K<br>4000K<br>5500K | 150lm<br>155lm<br>160lm | 12v DC | 120°       | <b>Tri-Colour</b><br>5w Built in LED |