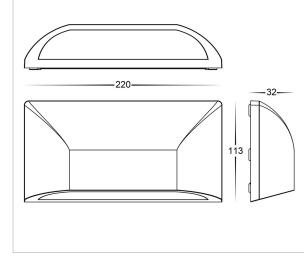

## Name: Seefive

Material: Polycarb

Colour: Matt Black or Matt White

IP Rating: IP65

Lamp Base: Built in LED

**CRI:** ≥80

Wiring: Parallel

Dimmable: No