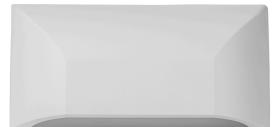

## **Product Ordering**

| IMAGE | PART NUMBER | COLOUR TEMP             | LUMENS                  | INPUT  | BEAM ANGLE | INCLUDED LED                         |
|-------|-------------|-------------------------|-------------------------|--------|------------|--------------------------------------|
|       | HV3225T-BLK | 3000K<br>4000K<br>5500K | 150lm<br>155lm<br>160lm | 12v DC | 120°       | <b>Tri-Colour</b><br>5w Built in LED |
|       | HV3225T-WHT | 3000K<br>4000K<br>5500K | 150lm<br>155lm<br>160lm | 12v DC | 120°       | <b>Tri-Colour</b><br>5w Built in LED |