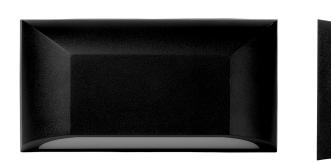

## **Product Ordering**

| IMAGE | PART NUMBER | COLOUR TEMP             | LUMENS                  | INPUT  | BEAM ANGLE | INCLUDED LED                         |
|-------|-------------|-------------------------|-------------------------|--------|------------|--------------------------------------|
|       | HV3225T-BLK | 3000K<br>4000K<br>5500K | 150lm<br>155lm<br>160lm | 12v DC | 120°       | <b>Tri-Colour</b><br>5w Built in LED |
|       | HV3225T-WHT | 3000K<br>4000K<br>5500K | 150lm<br>155lm<br>160lm | 12v DC | 120°       | <b>Tri-Colour</b><br>5w Built in LED |